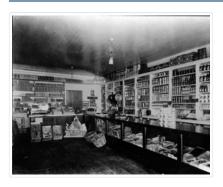

## Thompson's Groceries and Confectionary - interior

http://archives.brandonu.ca/en/permalink/descriptions10134

Part Of: RG 12 Brandon and Area Photograph Collection

Description Level: Item
Series Number: 2

Custodial History:

Donated by Frank Fitzpatrick.

Scope and Content:

Photograph shows the interior of Thompson's Grocieries and Confectionary.

Notes: History/Bio information taken from Henderson's Directories (1917-1955)