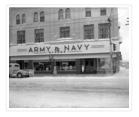

## Army and Navy

http://archives.brandonu.ca/en/permalink/descriptions11028

Part Of: CKX fonds

Creator: CKX

Description Level: Item

Item Number: 11-2010.A19b

Accession Number: 11-2010
GMD: graphic
Date Range: after 1954

Physical Description: 5" x 4" (b/w)
Material Details: Negative

Custodial History:

See fonds level of the CKX records for custodial history.

Scope and Content:

Image of the exterior of the Army and Navy Store.

Name Access: CKX Television

Army and Navy

Subject Access: television broadcasting

stores

Storage Location: CKX fonds - 2010 accessions