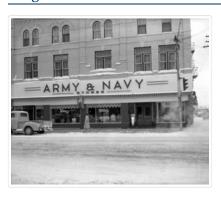

## Army and Navy

http://archives.brandonu.ca/en/permalink/descriptions11028

Part Of: CKX fonds

Creator: CKX

Description Level: Item

Item Number: 11-2010.A19b

Accession Number: 11-2010
GMD: graphic
Date Range: after 1954

Physical Description: 5" x 4" (b/w)
Material Details: Negative

Custodial History:

See fonds level of the CKX records for custodial history.

Scope and Content:

Image of the exterior of the Army and Navy Store.

Name Access: CKX Television

Army and Navy

Subject Access: television broadcasting

stores

Storage Location: CKX fonds - 2010 accessions