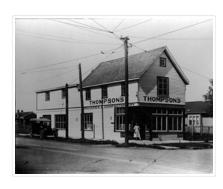

## Thompson's Groceries and Confectionary - exterior

http://archives.brandonu.ca/en/permalink/descriptions10133

Part Of: RG 12 Brandon and Area Photograph Collection

Description Level: Item
Series Number: 2

Custodial History:

Donated by Frank Fitzpatrick.

Scope and Content:

Photograph is looking northwest at the extrior of Thompson's Grocieries and Confectionary.

Notes: History/Bio information taken from Henderson's Directories (1917-1955)