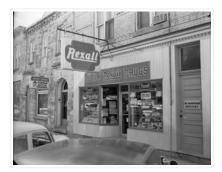

## Rexall drug store front (Boissevain)

http://archives.brandonu.ca/en/permalink/descriptions13494

| Part Of:                 | CKX fonds     |
|--------------------------|---------------|
| Creator:                 | СКХ           |
| Description Level:       | ltem          |
| Series Number:           | R             |
| Item Number:             | 11-2010.R28c  |
| Accession Number:        | 11-2010       |
| GMD:                     | graphic       |
| Date Range:              | after 1954    |
| Physical Description:    | 5" x 4" (b/w) |
| Material Details:        | Negative      |
| Overstandial I lintare e |               |

Custodial History:

See fonds level of the CKX records for custodial history.

Scope and Content:

Image of a Rexall drug store building.

| Name Access:      | СКХ                         |
|-------------------|-----------------------------|
|                   | Rexall Drugs                |
|                   | Aitkins Agencies            |
|                   | Dr. Sanderson Dentist       |
| Subject Access:   | businesses                  |
|                   | store exteriors             |
|                   | store displays              |
|                   | building exteriors          |
|                   | signs and signboards        |
|                   | cars                        |
|                   | dentists                    |
|                   | drug stores                 |
| Storage Location: | CKX fonds - 2010 accessions |