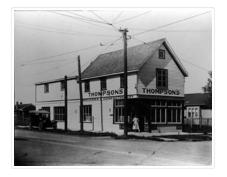

## Thompson's Groceries and Confectionary - exterior

Biographical:

Thompson's Groceries and Confectionary was established in 1923 by Arthur Thompson (b. 1881 - d. May14, 1957) at 764 13th Street. From approximately 1925-1927, the store was operated by Alexander Thompson at 762 13th Street. The fate of the store from 1929-1935 is unclear. In 1929, Alexander Thompson was a grocer at 748 7th Street and in 1931 a Mrs. A Thompson was a grocer at 802 14th Street. There were two Thompson grocery and confectionary businesses in Brandon in 1933: Thompson's Confectionary at 745 13th Street and Thompson & Co. at 702 12th Street. In 1935, Arthur Thompson appears to have either taken over one of the earlier businesses or reopened his own grocery in its original location at 762 13th Street. He operated his store at this location into the mid-1950s. At some point following Thompson's death the building was bought by Frank Fitzpatrick and used for his upholstery store.

Custodial History:

Donated by Frank Fitzpatrick.

Scope and Content:

Photograph is looking northwest at the extrior of Thompson's Grocieries and Confectionary.

| Notes:            | History/Bio information taken from Henderson's Directories (1917-1955) |
|-------------------|------------------------------------------------------------------------|
|                   | for Brandon, MB.                                                       |
|                   | lor Brandon, MB.                                                       |
| Name Access:      | Thompson's Groceries and Confectionary                                 |
|                   | 13th Street                                                            |
|                   | College Avenue                                                         |
| Subject Access:   | grocery stores                                                         |
|                   | cityscapes                                                             |
|                   | businesses                                                             |
|                   | stores                                                                 |
| Storage Location: | BAPC photograph drawer                                                 |
|                   |                                                                        |