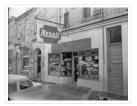

## Rexall drug store front (Boissevain)

http://archives.brandonu.ca/en/permalink/descriptions13494

| Part Of:                 | CKX fonds     |
|--------------------------|---------------|
| Creator:                 | СКХ           |
| Description Level:       | ltem          |
| Series Number:           | R             |
| Item Number:             | 11-2010.R28c  |
| Accession Number:        | 11-2010       |
| GMD:                     | graphic       |
| Date Range:              | after 1954    |
| Physical Description:    | 5" x 4" (b/w) |
| Material Details:        | Negative      |
| Overstandial I lintare e |               |

Custodial History:

See fonds level of the CKX records for custodial history.

Scope and Content:

Image of a Rexall drug store building.

| Name Access:      | СКХ                         |
|-------------------|-----------------------------|
|                   | Rexall Drugs                |
|                   | Aitkins Agencies            |
|                   | Dr. Sanderson Dentist       |
| Subject Access:   | businesses                  |
|                   | store exteriors             |
|                   | store displays              |
|                   | building exteriors          |
|                   | signs and signboards        |
|                   | cars                        |
|                   | dentists                    |
|                   | drug stores                 |
| Storage Location: | CKX fonds - 2010 accessions |