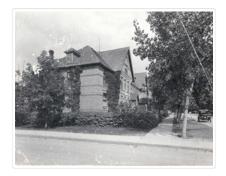

## Hughes residential property - Lorne Terrace

http://archives.brandonu.ca/en/permalink/descriptions14270

| Part Of:                             | Joseph H. Hughes collection        |
|--------------------------------------|------------------------------------|
| Creator:                             | Photographer: C.J. Smith           |
| Description Level:                   | ltem                               |
| Series Number:                       | 3-1997.1                           |
| Item Number:                         | 3-1997.1.72                        |
| Accession Number:                    | 3-1997                             |
| Other Numbers:                       | Hughes #74                         |
|                                      |                                    |
| GMD:                                 | graphic                            |
| GMD:<br>Date Range:                  | graphic<br>[1911-1925]             |
|                                      | 5 1                                |
| Date Range:                          | [1911-1925]                        |
| Date Range:<br>Physical Description: | [1911-1925]<br>9.75" x 7.75" (b/w) |

Scope and Content:

Photograph shows a three-storey multi-family brick house that appears to have at least four units. The structure also has a basement. A group of five men are posing on a stoop on the west side of the building. Sapplings have been planted on the boulevard in front the building.

| Notes:            | Writing on the back of the photograph reads: Lorne Terrace, 12th and Lorne, always in the Hughes Family. |
|-------------------|----------------------------------------------------------------------------------------------------------|
| Name Access:      | 12th Street                                                                                              |
|                   | Lorne Avenue                                                                                             |
| Subject Access:   | residences                                                                                               |
|                   | building exteriors                                                                                       |
|                   | residential streets                                                                                      |
|                   | street scenes                                                                                            |
| Storage Location: | Hughes oversize drawer                                                                                   |