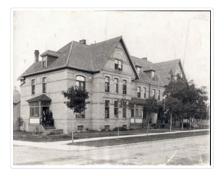

Scope and Content:

Photograph shows the three storey brick terraced property at 12th Street and Lorne Avenue. The entrance/stoop on the west side of the property appears to have been removed and the Lorne Street entrances have been modified (see 3-1997.72 for a comparison). Wy is growing up the side of the house and the tree on the boulevard have grown and tower above the roofline. A motor car is parked on Lorne Avenue in front the property.

| Name Access:      | 12th Street            |
|-------------------|------------------------|
|                   | Lorne Avenue           |
| Subject Access:   | residences             |
|                   | building exteriors     |
|                   | residential streets    |
| Storage Location: | Hughes oversize drawer |