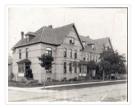

Scope and Content:

Photograph shows a three-storey multi-family brick house that appears to have at least four units. The structure also has a basement. A group of five men are posing on a stoop on the west side of the building. Sapplings have been planted on the boulevard in front the building.

| Notes:            | Writing on the back of the photograph reads: Lorne Terrace, 12th and Lorne, always in the Hughes Family. |
|-------------------|----------------------------------------------------------------------------------------------------------|
| Name Access:      | 12th Street                                                                                              |
|                   | Lorne Avenue                                                                                             |
| Subject Access:   | residences                                                                                               |
|                   | building exteriors                                                                                       |
|                   | residential streets                                                                                      |
|                   | street scenes                                                                                            |
| Storage Location: | Hughes oversize drawer                                                                                   |