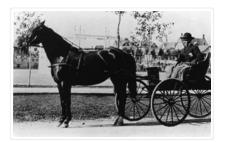

Custodial History:

Photograph given to Fred McGuinness by Helen Turner

Scope and Content:

Photograph shows a man - George Porterfield - dressed in a three-piece and hat sitting at the reins of a horse drawn buggy. The buggy appears to be parked on Lorne Avenue beside the bandstand at Stanely Park.

| Notes:            | Note attached to the back of the photograph reads: This George<br>Porterfield, who lived on a farm 4.9.19. Delivered eggs, cream & milk in<br>Brandon by this method in the early 1920. Maybe he was out courting<br>Mary, he looks pretty dressed up. |
|-------------------|--------------------------------------------------------------------------------------------------------------------------------------------------------------------------------------------------------------------------------------------------------|
| Name Access:      | George Porterfield                                                                                                                                                                                                                                     |
|                   | Stanley Park                                                                                                                                                                                                                                           |
| Subject Access:   | Transportation                                                                                                                                                                                                                                         |
|                   | buggies                                                                                                                                                                                                                                                |
|                   | street scenes                                                                                                                                                                                                                                          |
|                   | parks                                                                                                                                                                                                                                                  |
|                   | residential streets                                                                                                                                                                                                                                    |
| Storage Location: | RG 5 photograph storage drawer 2 (hanging photos)                                                                                                                                                                                                      |
| Arrangement:      |                                                                                                                                                                                                                                                        |
|                   |                                                                                                                                                                                                                                                        |