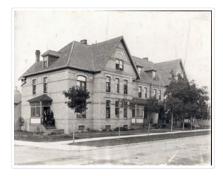

Scope and Content:

Notes:

Photograph shows street view of north side of Rosser Avenue, primarily the 700 block, along which sewer pipe is being laid. Visible buildings and businesses include: The Fleming Block with Lowes Brothers Clothing and Manitoba Farmers Hedge and Wire Fence Company, the Beaubier Block and its Empire Hotel, A.M. Percival (a grocer), the Brandon Hardware Company (600 block), and the Arlington Hotel (500 block) are visible along the north side of the avenue. The Bank of Hamilton Building is on the southeast corner of 8th Street and Rosser Avenue.

Writing on the front of the photograph matting reads: 290. Page appears to be from a photo album.

| Name Access:      | Fleming Block                                     |
|-------------------|---------------------------------------------------|
|                   | Empire Hotel                                      |
|                   | D.W. Beaubier Block                               |
|                   | A.M. Percival                                     |
|                   | Brandon Hardware Company                          |
|                   | Arlington Hotel                                   |
|                   | Lowes Brothers Clothing                           |
| Subject Access:   | Street scene                                      |
|                   | downtown                                          |
|                   | grocers                                           |
|                   | storefronts                                       |
|                   | building exteriors                                |
|                   | sewage                                            |
|                   | construction                                      |
| Storage Location: | RG 5 photograph storage drawer 2 (hanging photos) |