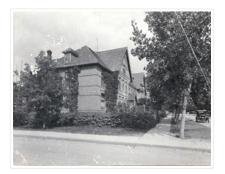

Scope and Content:

Photograph shows a three-storey multi-family brick house that appears to have at least four units. The structure also has a basement. A group of five men are posing on a stoop on the west side of the building. Sapplings have been planted on the boulevard in front the building.

| Notes:            | Writing on the back of the photograph reads: Lorne Terrace, 12th and Lorne, always in the Hughes Family. |
|-------------------|----------------------------------------------------------------------------------------------------------|
| Name Access:      | 12th Street                                                                                              |
|                   | Lorne Avenue                                                                                             |
| Subject Access:   | residences                                                                                               |
|                   | building exteriors                                                                                       |
|                   | residential streets                                                                                      |
|                   | street scenes                                                                                            |
| Storage Location: | Hughes oversize drawer                                                                                   |