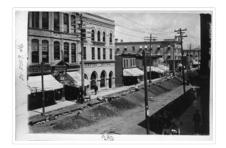

# Hughes residential property - Lorne Terrace

http://archives.brandonu.ca/en/permalink/descriptions14270

| Part Of:                             | Joseph H. Hughes collection                   |
|--------------------------------------|-----------------------------------------------|
| Creator:                             | Photographer: C.J. Smith                      |
| Description Level:                   | ltem                                          |
| Series Number:                       | 3-1997.1                                      |
| Item Number:                         | 3-1997.1.72                                   |
| Accession Number:                    | 3-1997                                        |
| Other Numbers:                       | Hughes #74                                    |
|                                      |                                               |
| GMD:                                 | graphic                                       |
| GMD:<br>Date Range:                  | ő                                             |
|                                      | graphic                                       |
| Date Range:                          | graphic<br>[1911-1925]                        |
| Date Range:<br>Physical Description: | graphic<br>[1911-1925]<br>9.75" x 7.75" (b/w) |

Scope and Content:

Photograph shows a three-storey multi-family brick house that appears to have at least four units. The structure also has a basement. A group of five men are posing on a stoop on the west side of the building. Sapplings have been planted on the boulevard in front the building.