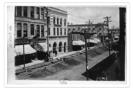

# Hughes residential property - Lorne Terrace

Scope and Content:

Photograph shows the three storey brick terraced property at 12th Street and Lorne Avenue. The entrance/stoop on the west side of the property appears to have been removed and the Lorne Street entrances have been modified (see 3-1997.72 for a comparison). Ivy is growing up the side of the house and the tree on the boulevard have grown and tower above the roof-line. A motor car is parked on Lorne Avenue in front the property.