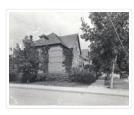

Scope and Content:

Photograph shows the three storey brick terraced property at 12th Street and Lorne Avenue. The entrance/stoop on the west side of the property appears to have been removed and the Lorne Street entrances have been modified (see 3-1997.72 for a comparison). Ivy is growing up the side of the house and the tree on the boulevard have grown and tower above the roof-line. A motor car is parked on Lorne Avenue in front the property.