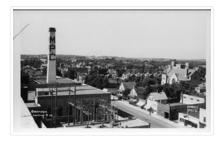

### Aerial view of 10th Street facing south from Princess Avenue

### http://archives.brandonu.ca/en/permalink/descriptions8420

| Part Of:              | Joseph H. Hughes collection                            |
|-----------------------|--------------------------------------------------------|
| Creator:              | Photographer: Jerrett Photo                            |
| Description Level:    | ltem                                                   |
| Series Number:        | 3-1997.1                                               |
| Item Number:          | 3-1997.1.42                                            |
| Accession Number:     | 3-1997                                                 |
| GMD:                  | graphic                                                |
| Date Range:           | c.1940                                                 |
| Physical Description: | 5.5" x 3.5" (b/w)                                      |
| Material Details:     | postcard                                               |
| Physical Condition:   | Red ink stain is on the front right corner of postcard |

Scope and Content:

Photograph shows 10th Street facing south from Princess Avenue. Visible landmarks and businesses include: Manitoba Power Commission (MPC)'s power sub-station, First Baptist Church, Wheat City Arena, and the grand stand at the Exhibition Grounds.

The partial sign visible at the bottom of the photograph on the east side of 10th Street reads Yates and Neale, which refers to a plumbing and heating company that dissolved in 1943 to be replaced by Neale, Stothard and Chapman.

Businesses on the west side of 10th Street include: Dominion Tire & Radio Co., Bolts Barber Shop, Elviss T.E. Co. Stables.

| Notes:            | Information concerning Yates and Neale courtesy Jack Stothard. Writing<br>on the front of the postcard reads: Brandon, Looking S.W., Jerrett Photo.<br>This photograph shows a rare view of the 200-block of 10th Street. |
|-------------------|---------------------------------------------------------------------------------------------------------------------------------------------------------------------------------------------------------------------------|
| Name Access:      | Manitoba Power Company                                                                                                                                                                                                    |
|                   | 10th Street                                                                                                                                                                                                               |
|                   | Dominion Tire & Radio Co.                                                                                                                                                                                                 |
|                   | T.E. Elviss Co. Stables                                                                                                                                                                                                   |
|                   | First Baptist Church                                                                                                                                                                                                      |
| Subject Access:   | downtowns                                                                                                                                                                                                                 |
|                   | street scenes                                                                                                                                                                                                             |
|                   | Brandon business buildings & facilities before 1940                                                                                                                                                                       |
|                   | aerial views                                                                                                                                                                                                              |
|                   | building exteriors                                                                                                                                                                                                        |
|                   | residences                                                                                                                                                                                                                |
|                   | churches                                                                                                                                                                                                                  |
| Storage Location: | RG 5 photograph storage drawer                                                                                                                                                                                            |