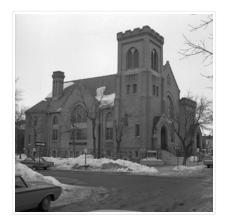

# S. J. McKee Archives

## First Baptist Church

### http://archives.brandonu.ca/en/permalink/descriptions9384

| Part Of:              | RG 11 Lawrence Stuckey fonds |
|-----------------------|------------------------------|
| Creator:              | L.A. Stuckey                 |
| Description Level:    | ltem                         |
| Series Number:        | 3.1                          |
| Item Number:          | 1-2002.3.1DB3                |
| Accession Number:     | 1-2002                       |
| GMD:                  | graphic                      |
| Date Range:           | 1967                         |
| Physical Description: | 2 1/2" x 2 1/2"              |
| Material Details:     | Negative                     |
| History /             |                              |
| Biographical:         |                              |

Opened 1904

[First Baptist Church moved out of this building in the early 1990s. The building subsequently housed Solid Grounds (coffee shop), and Lady of the Lake (gift shop). C.H. 12/06/09]

Custodial History:

For custodial history see the collection level description of the Lawrence Stuckey collection.

Scope and Content:

| First Baptist Church | 1                                                                     |
|----------------------|-----------------------------------------------------------------------|
| Name Access:         | First Baptist Church                                                  |
| Subject Access:      | Christianity                                                          |
|                      | Church buildings                                                      |
|                      | Brandon Churches                                                      |
| Repro Restriction:   | The McKee Archives is the copyright holder for the Stuckey materials. |
| Storage Location:    | Lawrence Stuckey collection                                           |