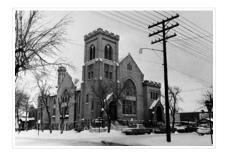

# First Baptist Church

http://archives.brandonu.ca/en/permalink/descriptions9397

| Part Of:                   | RG 11 Lawrence Stuckey fonds |
|----------------------------|------------------------------|
| Description Level:         | ltem                         |
| Series Number:             | 3.1                          |
| Item Number:               | 1-2002.3.1DB14               |
| Accession Number:          | 1-2002                       |
| GMD:                       | graphic                      |
| Date Range:                | [196-]                       |
| Physical Description:      | 3 1/2" x 5"                  |
| Material Details:          | Negative                     |
| History /<br>Biographical: |                              |

Cornerstone laid 1904; First service held 1906; Last service held May 3, 1992

#### Custodial History:

For custodial history see the collection level description of the Lawrence Stuckey collection.

Scope and Content:

First Baptist Church, 11th St. & Lorne Ave.

| Name Access:       | First Baptist Church                                                  |
|--------------------|-----------------------------------------------------------------------|
| Subject Access:    | Christianity                                                          |
|                    | Church buildings                                                      |
|                    | Brandon Churches                                                      |
| Repro Restriction: | The McKee Archives is the copyright holder for the Stuckey materials. |
| Storage Location:  | Lawrence Stuckey collection                                           |