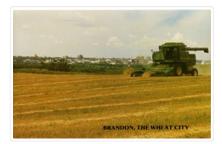

# Brandon, the Wheat City postcard

Scope and Content:

Postcard is of a combine bailing hay in the north end of Brandon at the junction of First Street and Veterans' Way. The Brandon city skyline is in the background and the orange Pioneer Grain elevator can be seen on the left side of the postcard.

| Notes:             | Writing on the front of the postcard reads: Brandon, The Wheat City.       |
|--------------------|----------------------------------------------------------------------------|
|                    | Back of the postcard reads: Brandon the Agricultural and Industrial center |
|                    | for southwestern Manitoba; Photo by Sandy Black; Printed in Brandon,       |
|                    | Manitoba, Canada, by Leech Printing Ltd.                                   |
| Name Access:       | City of Brandon                                                            |
| Subject Access:    | downtown                                                                   |
|                    | Agriculture                                                                |
|                    | harvesting                                                                 |
|                    | farm implements                                                            |
| Repro Restriction: | Canadian Copyright restrictions apply. Consult the Archivist.              |
| Storage Location:  | RG 5 photograph storage drawer 2 (hanging photos)                          |
| Arrangement:       |                                                                            |
| E                  | ile 12 Cumbe ama                                                           |