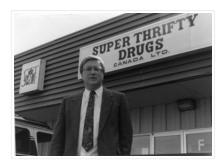

# Super Thrifty Pharmacy

http://archives.brandonu.ca/en/permalink/descriptions13921

| Part Of:              | Fred McGuinness collection |
|-----------------------|----------------------------|
| Description Level:    | ltem                       |
| Series Number:        | McG 9                      |
| Item Number:          | 20-2009.231                |
| Accession Number:     | 20-2009                    |
| GMD:                  | graphic                    |
| Date Range:           | c.1990                     |
| Physical Description: | 5" x 3.5" (b/w)            |
| History /             |                            |
| Biographical:         |                            |

Founded in 1977, Super Thrifty is considered Manitoba's largest independent retail drug store organization. At the time of its founding, Super Thrifty had five drug stores in operation, three in Brandon, one in Hamiota, and one in Rivers.

Scope and Content:

Photograph shows Greg Skura standing in front of the Super Thrifty Centre at 381 Park Avenue East.

| Notes:            | Negatives stored with photograph                   |  |
|-------------------|----------------------------------------------------|--|
| Name Access:      | Greg Skura                                         |  |
| Subject Access:   | drug stores                                        |  |
|                   | pharmacists                                        |  |
|                   | Brandon business buildings & facilities after 1940 |  |
| Storage Location: | RG 5 photograph storage drawer 2 (hanging photos)  |  |

Arrangement:

From 20-2009 #4 plastic envelope #2; in Canada Wide Magazines Ltd. envelope post marked 03 November 1990