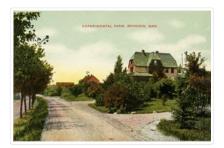

# Experimental Farm, Brandon postcard

http://archives.brandonu.ca/en/permalink/descriptions13874

| Part Of:              | Fred McGuinness collection                       |  |
|-----------------------|--------------------------------------------------|--|
| Creator:              | Published by Christie's Bookstore, Brandon, Man. |  |
| Description Level:    | ltem                                             |  |
| Series Number:        | McG 9                                            |  |
| Item Number:          | 20-2009.184                                      |  |
| Accession Number:     | 20-2009                                          |  |
| GMD:                  | graphic                                          |  |
| Date Range:           | 1910s                                            |  |
| Physical Description: | 3.5" x 5.5" (colour)                             |  |
| Material Details:     | postcard                                         |  |
| Scope and Content:    |                                                  |  |

Scope and Content:

Photograph shows the buildings of the superintendant and barns of the Brandon Experimental Farm (now Brandon Rearch Station)

| Notes:            | Part of "Christie's Brandon Series of Six Colored Picture Postcards of<br>Brandon, Manitoba, The Crown Series, Published by Christie's<br>Bookstore, Brandon, Man." [note: missing sixth postcard]. Writing on the<br>front of the photograph reads: Experimental Farm, Brandon. Man. |
|-------------------|---------------------------------------------------------------------------------------------------------------------------------------------------------------------------------------------------------------------------------------------------------------------------------------|
| Name Access:      | Experimental Farm                                                                                                                                                                                                                                                                     |
|                   | Brandon Research Station                                                                                                                                                                                                                                                              |
| Subject Access:   | farms                                                                                                                                                                                                                                                                                 |
|                   | Agriculture                                                                                                                                                                                                                                                                           |
| Storage Location: | RG 5 photograph storage drawer 2 (hanging photos)                                                                                                                                                                                                                                     |
| Arrangement:      |                                                                                                                                                                                                                                                                                       |