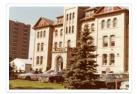

Scope and Content:

View is west from the east side of 18th Street. Photograph shows the front lawn and the Brandon College Building.

http://archives.brandonu.ca/en/permalink/descriptions824

| Part Of:              | Brandon University Photograph Collection |
|-----------------------|------------------------------------------|
| Description Level:    | ltem                                     |
| Series Number:        | 2.2                                      |
| Item Number:          | 2.2.35                                   |
| GMD:                  | graphic                                  |
| Date Range:           | 1982                                     |
| Physical Description: | 5" x 7" (b/w)                            |
|                       |                                          |

Scope and Content:

View is west from the east side of 18th Street. Photograph shows the Brandon College Building and part of the front lawn.