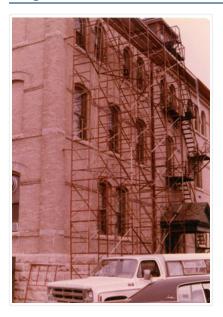

### http://archives.brandonu.ca/en/permalink/descriptions853

| don University Photograph Collection |
|--------------------------------------|
|                                      |
|                                      |
| 24                                   |
| hic                                  |
| 1978                                 |
| x 5" (colour)                        |
|                                      |

Scope and Content:

View is northeast from the southwest corner of the building. Photograph shows scaffolding on the south side of the Brandon College Building.