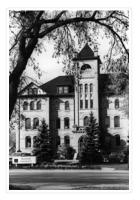

Scope and Content:

View is southwest from the front lawn. Photograph shows the Brandon College Building.

http://archives.brandonu.ca/en/permalink/descriptions829

| Part Of:              | Brandon University Photograph Collection |
|-----------------------|------------------------------------------|
| Description Level:    | ltem                                     |
| Series Number:        | 2.2                                      |
| Item Number:          | 2.2.10                                   |
| Date Range:           | c. late 1980s                            |
| Physical Description: | 5" x 3.5" (colour)                       |
|                       |                                          |

Scope and Content:

View is southwest from the front lawn. Photograph shows the Brandon College Building with McMaster Hall in the background.