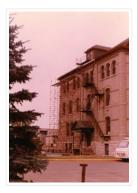

### http://archives.brandonu.ca/en/permalink/descriptions852

| Part Of:              | Brandon University Photograph Collection |
|-----------------------|------------------------------------------|
| Description Level:    | ltem                                     |
| Series Number:        | 2.2                                      |
| Item Number:          | 2.2.23                                   |
| GMD:                  | graphic                                  |
| Date Range:           | May 1978                                 |
| Physical Description: | 3.5" x 5" (colour)                       |
|                       |                                          |

Scope and Content:

View is northwest from the front lawn. Photograph shows the south side of the Brandon College Building, including scaffolding. J.R.C. Evans Lecture Theatre in the background.