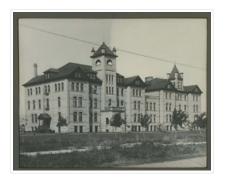

### Brandon College Building

http://archives.brandonu.ca/en/permalink/descriptions823

| Part Of:              | Brandon University Photograph Collection |
|-----------------------|------------------------------------------|
| Description Level:    | ltem                                     |
| Series Number:        | 2.2                                      |
| Item Number:          | 2.2.6                                    |
| GMD:                  | graphic                                  |
| Date Range:           | 1982                                     |
| Physical Description: | 3.75" x 3.5" (b/w)                       |
|                       |                                          |

Scope and Content:

View is west from the east side of 18th Street. Photograph shows the front lawn and the Brandon College Building.

http://archives.brandonu.ca/en/permalink/descriptions824

| Part Of:              | Brandon University Photograph Collection |
|-----------------------|------------------------------------------|
| Description Level:    | ltem                                     |
| Series Number:        | 2.2                                      |
| Item Number:          | 2.2.35                                   |
| GMD:                  | graphic                                  |
| Date Range:           | 1982                                     |
| Physical Description: | 5" x 7" (b/w)                            |
|                       |                                          |

Scope and Content:

View is west from the east side of 18th Street. Photograph shows the Brandon College Building and part of the front lawn.