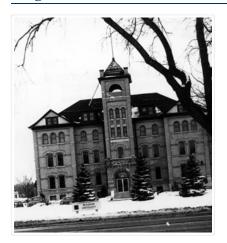

Scope and Content:

View is west from the east side of 18th Street. Photograph shows the front lawn and the Brandon College Building.

http://archives.brandonu.ca/en/permalink/descriptions824

| Part Of:              | Brandon University Photograph Collection |
|-----------------------|------------------------------------------|
| Description Level:    | ltem                                     |
| Series Number:        | 2.2                                      |
| Item Number:          | 2.2.35                                   |
| GMD:                  | graphic                                  |
| Date Range:           | 1982                                     |
| Physical Description: | 5" x 7" (b/w)                            |
|                       |                                          |

Scope and Content:

View is west from the east side of 18th Street. Photograph shows the Brandon College Building and part of the front lawn.