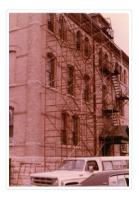

### http://archives.brandonu.ca/en/permalink/descriptions853

| don University Photograph Collection |
|--------------------------------------|
|                                      |
|                                      |
| 24                                   |
| hic                                  |
| 1978                                 |
| x 5" (colour)                        |
|                                      |

Scope and Content:

View is northeast from the southwest corner of the building. Photograph shows scaffolding on the south side of the Brandon College Building.