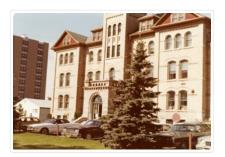

Scope and Content:

View is southwest from the front lawn. Photograph shows the Brandon College Buildings and a number of cars parked in front of it. An H-Hut and McMaster Hall are visible in the background.