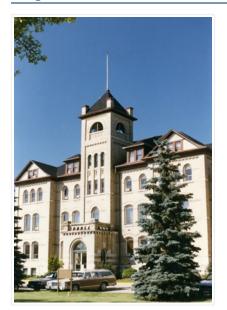

Scope and Content:

View is southwest from the sidewalk in front of the building. Photograph shows the east side of the section of the building that connects the Brandon College Building and Clark Hall.

Scope and Content:

View is west from the east side of 18th Street. Photograph shows the front lawn and the Brandon College Building.

http://archives.brandonu.ca/en/permalink/descriptions824

| Part Of:              | Brandon University Photograph Collection |
|-----------------------|------------------------------------------|
| Description Level:    | ltem                                     |
| Series Number:        | 2.2                                      |
| Item Number:          | 2.2.35                                   |
| GMD:                  | graphic                                  |
| Date Range:           | 1982                                     |
| Physical Description: | 5" x 7" (b/w)                            |
|                       |                                          |

Scope and Content:

View is west from the east side of 18th Street. Photograph shows the Brandon College Building and part of the front lawn.