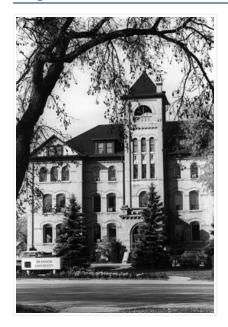

### Brandon College Building

http://archives.brandonu.ca/en/permalink/descriptions830

| Part Of:              | Brandon University Photograph Collection |
|-----------------------|------------------------------------------|
| Description Level:    | ltem                                     |
| Series Number:        | 2.2                                      |
| Item Number:          | 2.2.11                                   |
| GMD:                  | graphic                                  |
| Date Range:           | c. late 1980s                            |
| Physical Description: | 5" x 3.5"                                |
|                       |                                          |

Scope and Content:

View is southwest. Photograph shows the Brandon College Building with the Citizens' Science Building and McMaster Hall in the background.

http://archives.brandonu.ca/en/permalink/descriptions831