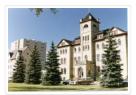

Scope and Content:

View is southwest from the front lawn. Photograph shows the Brandon College Building.

http://archives.brandonu.ca/en/permalink/descriptions829

| Part Of:              | Brandon University Photograph Collection |
|-----------------------|------------------------------------------|
| Description Level:    | ltem                                     |
| Series Number:        | 2.2                                      |
| Item Number:          | 2.2.10                                   |
| Date Range:           | c. late 1980s                            |
| Physical Description: | 5" x 3.5" (colour)                       |
|                       |                                          |

Scope and Content:

View is southwest from the front lawn. Photograph shows the Brandon College Building with McMaster Hall in the background.