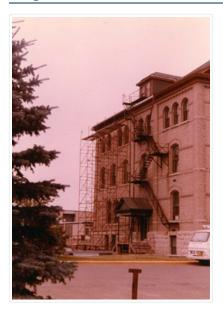

### http://archives.brandonu.ca/en/permalink/descriptions853

| don University Photograph Collection |
|--------------------------------------|
|                                      |
|                                      |
| 24                                   |
| hic                                  |
| 1978                                 |
| x 5" (colour)                        |
|                                      |

Scope and Content:

View is northeast from the southwest corner of the building. Photograph shows scaffolding on the south side of the Brandon College Building.