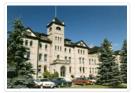

Scope and Content:

Photograph is looking west northwest from 18th Street and shows the Brandon College Building and Clark Hall.

| Name Access:    | Clark Hall               |
|-----------------|--------------------------|
|                 | Brandon College Building |
| Subject Access: | campus buildings         |
| Storage Range:  | Oversize drawer 5        |