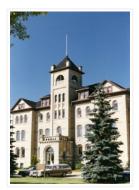

Scope and Content:

Photograph is looking west northwest from 18th Street and shows the Brandon College Building and Clark Hall.

| Name Access:    | Clark Hall               |
|-----------------|--------------------------|
|                 | Brandon College Building |
| Subject Access: | campus buildings         |
| Storage Range:  | Oversize drawer 5        |