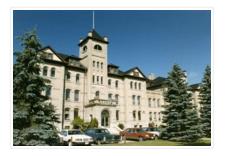

Scope and Content:

View is southwest from the front lawn. Photograph shows the Brandon College Building.

http://archives.brandonu.ca/en/permalink/descriptions829

| Part Of:              | Brandon University Photograph Collection |
|-----------------------|------------------------------------------|
| Description Level:    | ltem                                     |
| Series Number:        | 2.2                                      |
| Item Number:          | 2.2.10                                   |
| Date Range:           | c. late 1980s                            |
| Physical Description: | 5" x 3.5" (colour)                       |
|                       |                                          |

Scope and Content:

View is southwest from the front lawn. Photograph shows the Brandon College Building with McMaster Hall in the background.