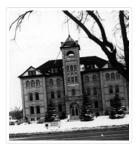

Scope and Content:

Photograph is looking west northwest from 18th Street and shows the Brandon College Building and Clark Hall.

| Name Access:    | Clark Hall               |
|-----------------|--------------------------|
|                 | Brandon College Building |
| Subject Access: | campus buildings         |
| Storage Range:  | Oversize drawer 5        |