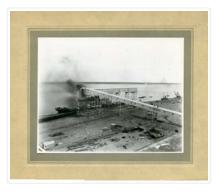

# S.S. Warkworth at Churchill

http://archives.brandonu.ca/en/permalink/descriptions14275

| Part Of:                                                      | Joseph H. Hughes collection                                                                                      |  |
|---------------------------------------------------------------|------------------------------------------------------------------------------------------------------------------|--|
| Description Level:                                            | ltem                                                                                                             |  |
| Series Number:                                                | 3-1997.1                                                                                                         |  |
| Item Number:                                                  | 3-1997.1.77                                                                                                      |  |
| Accession Number:                                             | 3-1997                                                                                                           |  |
| Other Numbers:                                                | Hughes #70                                                                                                       |  |
| GMD:                                                          | graphic                                                                                                          |  |
| Date Range:                                                   | 1931                                                                                                             |  |
| Physical Description:                                         | 9.5" x 7.5" (b/w)                                                                                                |  |
| Material Details:                                             | on matting                                                                                                       |  |
| Physical Condition:                                           | Photograph and matting is stained                                                                                |  |
| Scope and Content:                                            |                                                                                                                  |  |
| Photograph shows the S.S. Warksorth at the port in Churchill. |                                                                                                                  |  |
| Notes:                                                        | Writing on the back of the photograph reads: Churchill 1931, Sept 19th 1931. S.S. Warkworth from top of storage. |  |
| Name Access:                                                  | SS Warkworth                                                                                                     |  |
|                                                               | Churchill, Manitoba                                                                                              |  |
| Subject Access:                                               | steamships                                                                                                       |  |
|                                                               | Transportation                                                                                                   |  |
| Storage Location:                                             | Hughes oversize drawer                                                                                           |  |