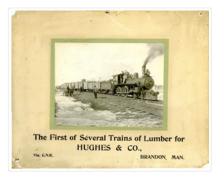

# First of several CNR trains of lumber for Hughes & Co.

http://archives.brandonu.ca/en/permalink/descriptions14245

| Part Of:              | Joseph H. Hughes collection              |
|-----------------------|------------------------------------------|
| Description Level:    | ltem                                     |
| Series Number:        | 3-1997.1                                 |
| Item Number:          | 3-1997.1.54                              |
| Accession Number:     | 3-1997                                   |
| Other Numbers:        | Hughes #55                               |
| GMD:                  | graphic                                  |
| Date Range:           | c.1900                                   |
| Physical Description: | 7.25" x 5.75" (b/w)                      |
| Material Details:     | on matting                               |
| Physical Condition:   | water marks on matting, holes in corners |

Scope and Content:

Photograph shows CNR train No.44 carrying loads of lumber. Engineers pose with the locomotive. Several men pose on the railway tracks. Snow and ice appear in the ditch.

| Notes:            | Writing on the front of the photograph reads: The First of Several Trains<br>of Lumber for HUGHES & CO., Via C.N.R., Brandon, Man. Photograph is<br>stamped on the back: Huhges & Co. Ltd., 1009 Princess Ave., Brandon,<br>Man. |
|-------------------|----------------------------------------------------------------------------------------------------------------------------------------------------------------------------------------------------------------------------------|
| Name Access:      | Hughes & Co.                                                                                                                                                                                                                     |
|                   | Canadian National Railway                                                                                                                                                                                                        |
| Subject Access:   | trains                                                                                                                                                                                                                           |
|                   | lumber                                                                                                                                                                                                                           |
|                   | lumbering                                                                                                                                                                                                                        |
|                   | lumber manufacturing                                                                                                                                                                                                             |
|                   | winter                                                                                                                                                                                                                           |
|                   | Transportation                                                                                                                                                                                                                   |
| Storage Location: | Hughes oversize drawer                                                                                                                                                                                                           |