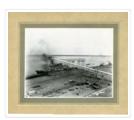

# S.S. Warkworth at Churchill

http://archives.brandonu.ca/en/permalink/descriptions14275

| Part Of:                                                      | Joseph H. Hughes collection                                                                                      |  |
|---------------------------------------------------------------|------------------------------------------------------------------------------------------------------------------|--|
| Description Level:                                            | ltem                                                                                                             |  |
| Series Number:                                                | 3-1997.1                                                                                                         |  |
| Item Number:                                                  | 3-1997.1.77                                                                                                      |  |
| Accession Number:                                             | 3-1997                                                                                                           |  |
| Other Numbers:                                                | Hughes #70                                                                                                       |  |
| GMD:                                                          | graphic                                                                                                          |  |
| Date Range:                                                   | 1931                                                                                                             |  |
| Physical Description:                                         | 9.5" x 7.5" (b/w)                                                                                                |  |
| Material Details:                                             | on matting                                                                                                       |  |
| Physical Condition:                                           | Photograph and matting is stained                                                                                |  |
| Scope and Content:                                            |                                                                                                                  |  |
| Photograph shows the S.S. Warksorth at the port in Churchill. |                                                                                                                  |  |
| Notes:                                                        | Writing on the back of the photograph reads: Churchill 1931, Sept 19th 1931. S.S. Warkworth from top of storage. |  |
| Name Access:                                                  | SS Warkworth                                                                                                     |  |
|                                                               | Churchill, Manitoba                                                                                              |  |
| Subject Access:                                               | steamships                                                                                                       |  |
|                                                               | Transportation                                                                                                   |  |
| Storage Location:                                             | Hughes oversize drawer                                                                                           |  |