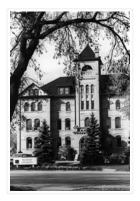

### http://archives.brandonu.ca/en/permalink/descriptions828

| Part Of:              | Brandon University Photograph Collection |
|-----------------------|------------------------------------------|
| i art on              | Branden en vereigt i netegraph eeneeden  |
| Description Level:    | ltem                                     |
| Series Number:        | 2.2                                      |
| Item Number:          | 2.2.9                                    |
| GMD:                  | graphic                                  |
| Date Range:           | c. late 1980s                            |
| Physical Description: | 3.5" x 5" (colour)                       |
|                       |                                          |

Scope and Content:

View is southwest from the front lawn. Photograph shows the Brandon College Building.

http://archives.brandonu.ca/en/permalink/descriptions829

| Part Of:              | Brandon University Photograph Collection |
|-----------------------|------------------------------------------|
| Description Level:    | ltem                                     |
| Series Number:        | 2.2                                      |
| Item Number:          | 2.2.10                                   |
| Date Range:           | c. late 1980s                            |
| Physical Description: | 5" x 3.5" (colour)                       |
|                       |                                          |