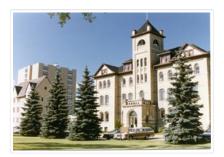

## Brandon College Building

http://archives.brandonu.ca/en/permalink/descriptions830

| Part Of:              | Brandon University Photograph Collection |
|-----------------------|------------------------------------------|
| Description Level:    | ltem                                     |
| Series Number:        | 2.2                                      |
| Item Number:          | 2.2.11                                   |
| GMD:                  | graphic                                  |
| Date Range:           | c. late 1980s                            |
| Physical Description: | 5" x 3.5"                                |
|                       |                                          |

Scope and Content:

View is southwest. Photograph shows the Brandon College Building with the Citizens' Science Building and McMaster Hall in the background.

http://archives.brandonu.ca/en/permalink/descriptions831