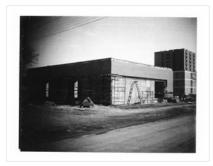

Scope and Content:

Photograph shows construction of Brandon University's Site Services Building located on Louise Avenue at the corner of 20th Street. Photograph is looking northwest.

Notes: Donkersloot recorded the date and time each photograph was taken on the back of the photos.