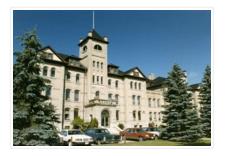

Scope and Content:

View is west from the east side of 18th Street. Photograph shows the front lawn and the Brandon College Building.

http://archives.brandonu.ca/en/permalink/descriptions824

| Part Of:              | Brandon University Photograph Collection |
|-----------------------|------------------------------------------|
| Description Level:    | ltem                                     |
| Series Number:        | 2.2                                      |
| Item Number:          | 2.2.35                                   |
| GMD:                  | graphic                                  |
| Date Range:           | 1982                                     |
| Physical Description: | 5" x 7" (b/w)                            |
|                       |                                          |

Scope and Content:

View is west from the east side of 18th Street. Photograph shows the Brandon College Building and part of the front lawn.