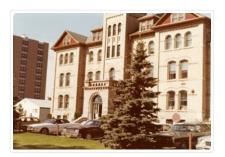

Scope and Content:

View is southwest. Photograph shows the Brandon College Building with the Citizens' Science Building and McMaster Hall in the background.

http://archives.brandonu.ca/en/permalink/descriptions831