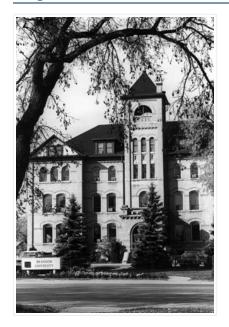

## Brandon College Building

http://archives.brandonu.ca/en/permalink/descriptions830

| Part Of:              | Brandon University Photograph Collection |
|-----------------------|------------------------------------------|
| Description Level:    | ltem                                     |
| Series Number:        | 2.2                                      |
| Item Number:          | 2.2.11                                   |
| GMD:                  | graphic                                  |
| Date Range:           | c. late 1980s                            |
| Physical Description: | 5" x 3.5"                                |
|                       |                                          |

Scope and Content:

View is southwest. Photograph shows the Brandon College Building with the Citizens' Science Building and McMaster Hall in the background.

http://archives.brandonu.ca/en/permalink/descriptions831