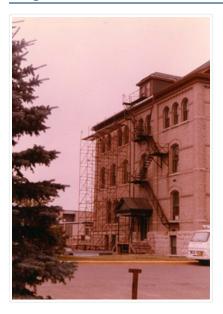

Photograph shows construction of Brandon University's Site Services Building located on Louise Avenue at the corner of 20th Street. Also visible are McMaster Hall, Flora Cowan Women's Residence and the John R. Brodie Science Centre. Photograph is looking east/northeast from approximately 21st Street.