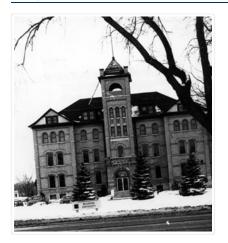

## Brandon College Building

http://archives.brandonu.ca/en/permalink/descriptions823

| Part Of:              | Brandon University Photograph Collection |
|-----------------------|------------------------------------------|
| Description Level:    | ltem                                     |
| Series Number:        | 2.2                                      |
| Item Number:          | 2.2.6                                    |
| GMD:                  | graphic                                  |
| Date Range:           | 1982                                     |
| Physical Description: | 3.75" x 3.5" (b/w)                       |
|                       |                                          |

Scope and Content:

View is west from the east side of 18th Street. Photograph shows the front lawn and the Brandon College Building.

http://archives.brandonu.ca/en/permalink/descriptions824

| Part Of:              | Brandon University Photograph Collection |
|-----------------------|------------------------------------------|
| Description Level:    | ltem                                     |
| Series Number:        | 2.2                                      |
| Item Number:          | 2.2.35                                   |
| GMD:                  | graphic                                  |
| Date Range:           | 1982                                     |
| Physical Description: | 5" x 7" (b/w)                            |
|                       |                                          |