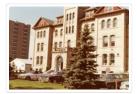

Scope and Content:

View is southwest from the front lawn. Photograph shows the Brandon College Building.

http://archives.brandonu.ca/en/permalink/descriptions829

| Part Of:              | Brandon University Photograph Collection |
|-----------------------|------------------------------------------|
| Description Level:    | ltem                                     |
| Series Number:        | 2.2                                      |
| Item Number:          | 2.2.10                                   |
| Date Range:           | c. late 1980s                            |
| Physical Description: | 5" x 3.5" (colour)                       |
|                       |                                          |

Scope and Content:

View is southwest from the front lawn. Photograph shows the Brandon College Building with McMaster Hall in the background.