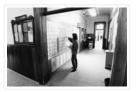

## Hallway outside mail services pre-renovations

http://archives.brandonu.ca/en/permalink/descriptions8203

| Part Of:              | Brandon University Photograph Collection |
|-----------------------|------------------------------------------|
| Creator:              | Photographer: Sandy Black                |
| Description Level:    | ltem                                     |
| Series Number:        | 2.2                                      |
| Item Number:          | 2.2.113                                  |
| GMD:                  | graphic                                  |
| Date Range:           | pre-1996                                 |
| Physical Description: | 4" x 6" (b/w)                            |

Scope and Content:

Photograph shows the hallway outside Mail Services, which were located on the main floor of the Brandon College Building, prior to renovation. The new entrance on the west side of the building now occupies the space.