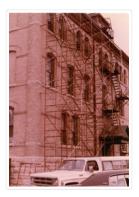

Scope and Content:

View is northwest from the front lawn. Photograph shows the south side of the Brandon College Building, including scaffolding. J.R.C. Evans Lecture Theatre in the background.