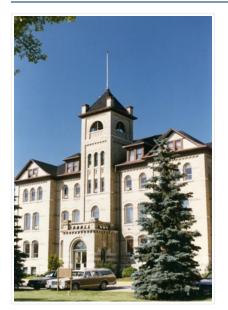

## Brandon College Building

http://archives.brandonu.ca/en/permalink/descriptions823

| Part Of:              | Brandon University Photograph Collection |
|-----------------------|------------------------------------------|
| Description Level:    | ltem                                     |
| Series Number:        | 2.2                                      |
| Item Number:          | 2.2.6                                    |
| GMD:                  | graphic                                  |
| Date Range:           | 1982                                     |
| Physical Description: | 3.75" x 3.5" (b/w)                       |
|                       |                                          |

Scope and Content:

View is west from the east side of 18th Street. Photograph shows the front lawn and the Brandon College Building.

http://archives.brandonu.ca/en/permalink/descriptions824

| Part Of:              | Brandon University Photograph Collection |
|-----------------------|------------------------------------------|
| Description Level:    | ltem                                     |
| Series Number:        | 2.2                                      |
| Item Number:          | 2.2.35                                   |
| GMD:                  | graphic                                  |
| Date Range:           | 1982                                     |
| Physical Description: | 5" x 7" (b/w)                            |
|                       |                                          |