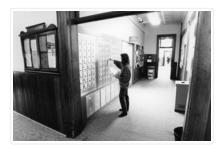

## Hallway outside mail services pre-renovations

http://archives.brandonu.ca/en/permalink/descriptions8203

| Part Of:              | Brandon University Photograph Collection |
|-----------------------|------------------------------------------|
| Creator:              | Photographer: Sandy Black                |
| Description Level:    | ltem                                     |
| Series Number:        | 2.2                                      |
| Item Number:          | 2.2.113                                  |
| GMD:                  | graphic                                  |
| Date Range:           | pre-1996                                 |
| Physical Description: | 4" x 6" (b/w)                            |

Scope and Content:

Photograph shows the hallway outside Mail Services, which were located on the main floor of the Brandon College Building, prior to renovation. The new entrance on the west side of the building now occupies the space.