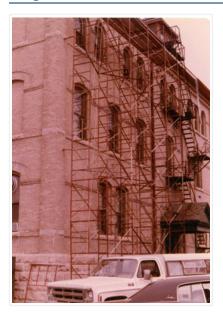

Scope and Content:

View is northeast from the southwest corner of the building. Photograph shows scaffolding on the south side of the Brandon College Building.