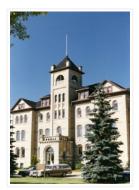

Scope and Content:

View is southwest. Photograph shows the Brandon College Building with the Citizens' Science Building and McMaster Hall in the background.

http://archives.brandonu.ca/en/permalink/descriptions831

| Part Of:              | Brandon University Photograph Collection |
|-----------------------|------------------------------------------|
| Description Level:    | ltem                                     |
| Series Number:        | 2.2                                      |
| Item Number:          | 2.2.12                                   |
| GMD:                  | graphic                                  |
| Date Range:           | c. late 1980s                            |
| Physical Description: | 5" x 3.5" (colour)                       |

Scope and Content:

View is northwest from the front lawn. Photograph shows the Brandon College Building and Clark Hall.