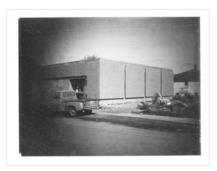

### Site services building construction

Photograph shows construction of Brandon University's Site Services Building located on Louise Avenue at the corner of 20th Street. Also visible are McMaster Hall, Flora Cowan Women's Residence and the John R. Brodie Science Centre. Photograph is looking east/northeast from approximately 21st Street.