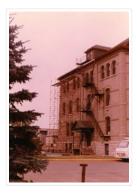

Scope and Content:

View is northwest from the front lawn. Photograph shows the south side of the Brandon College Building, including scaffolding. J.R.C. Evans Lecture Theatre in the background.