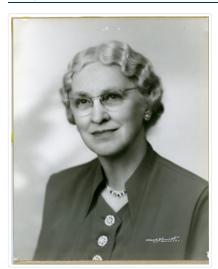

Scope and Content:

Photograph shows a portrait of an elderly woman with crimped hair and wearing classes. The woman has been identified as Elma Hughes, wife of Willard J. Hughes.

Name Access: Elma Hughes
Subject Access: portraits