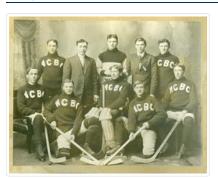

Other Numbers: Hughes #67
GMD: graphic

Date Range: 1912

Physical Description: 9.25" x 7.25" (b/w)

Material Details: on matting

Physical Condition: Photograph is water stained

Scope and Content:

Photograph shows a group of 10 men, eight whom are wearing sweaters with the letters WCBC appliqued across the chest. The goalie is seated in a wodden chair and wears his goalie pads and skates. The four other players in the front row are also wearing skates and have their hockey sticks.

Notes: Writing on the front of the photograph mat reads: Wheat City Business

College Hockey Club, 1912

Name Access: Wheat City Business College

Subject Access: portraits

Hockey

sports people & activities

team sports team photos