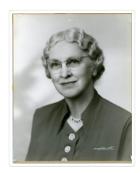

Scope and Content:

Photograph shows a portrait of an elderly woman with crimped hair and wearing classes. The woman has been identified as Elma Hughes, wife of Willard J. Hughes.

Name Access: Elma Hughes
Subject Access: portraits