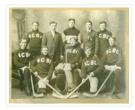

Other Numbers: Hughes #67
GMD: graphic

Date Range: 1912

Physical Description: 9.25" x 7.25" (b/w)

Material Details: on matting

Physical Condition: Photograph is water stained

Scope and Content:

Photograph shows a group of 10 men, eight whom are wearing sweaters with the letters WCBC appliqued across the chest. The goalie is seated in a wodden chair and wears his goalie pads and skates. The four other players in the front row are also wearing skates and have their hockey sticks.

Notes: Writing on the front of the photograph mat reads: Wheat City Business

College Hockey Club, 1912

Name Access: Wheat City Business College

Subject Access: portraits

Hockey

sports people & activities

team sports team photos