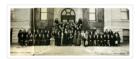

### Female students

http://archives.brandonu.ca/en/permalink/descriptions2506

Part Of: Brandon University Photograph Collection

Description Level: Item
Series Number: 9

Item Number:BUPC 9.13GMD:graphicDate Range:c. 1928Physical Description:7" x 10" (b/w)

Scope and Content:

Photograph was taken on the front lawn and shows nine female students who were either members of the Class of 1930 or the Class of 1931. L to R: lsabel (Hitchings) Garland, Louis (Garnet) Young, Mary (Maltman) Haramia, Ruth (Bigham) Alexander, Thelma (Stoodley) Pallister, Jean (Hutchings) Chase, Van (Hitchings?) Cummings, Kay (Underwood) Pickard, and Marie (Evans) McDonnell.