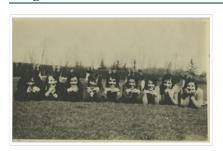

# Brandon College women's residence students

http://archives.brandonu.ca/en/permalink/descriptions2502

Part Of: Brandon University Photograph Collection

Creator: Photographer: Weekes Studio

Description Level: Item
Series Number: 9

Item Number:BUPC 9.2GMD:graphicDate Range:c. 1925

Physical Description: 13.5" x 6.5 (b/w)

Physical Condition: The photograph is in two pieces; the bulk of it is in good condition.

History / Biographical:

Weekes Studio was located at 115 10th Street and was in operation from c.1925 to c.1931.

Scope and Content:

Photograph of Brandon College Ladies' Residence students taken in front of Clark Hall.

Name Access: Clark Hall Subject Access: women