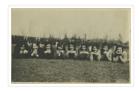

Scope and Content:

Photograph was taken on the front lawn and shows nine female students who were either members of the Class of 1930 or the Class of 1931. L to R: lsabel (Hitchings) Garland, Louis (Garnet) Young, Mary (Maltman) Haramia, Ruth (Bigham) Alexander, Thelma (Stoodley) Pallister, Jean (Hutchings) Chase, Van (Hitchings?) Cummings, Kay (Underwood) Pickard, and Marie (Evans) McDonnell.