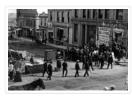

Scope and Content:

Photograph shows street view of intersection of the 000 block of 8th Street and Rosser Avenue. Horse and buggies are travelling on both roads. Businesses on the east side of 8th Street from Pacific to Rosser Avenues are clearly visible and include: a Lunch Room (likely Aagaard's Lunch Counter), the Hotel Imperial Annex, Liverpool House (a boarding house), R.S. Thompson and Company Real Estate Office (Land Office), a barber shop (likely J. Coulter's), Frank Gowen photography studio, and Fleming's Drug Store. A possible street fair is in progress on Rosser Avenue. One man is surrounded by a crowd adjacent to the Fleming Block, another man stands on a soap box in the middle of the intersection, while a third man is standing behind a booth. Building construction appears to be happening on the west corner of 7th Street and Rosser Avenue.