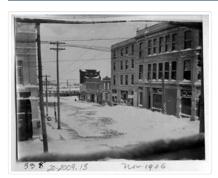

#### Scope and Content:

Photograph shows street view of intersection of the 000 block of 8th Street and Rosser Avenue in the winter. Businesses on the east side of 8th Street from Pacific to Rosser Avenues are clearly visible and include: a Lunch Room (likely Aagaard's Lunch Counter), the Hotel Imperial Annex, Liverpool House (a boarding house), R.S. Thompson and Company Real Estate Office (Land Office), a barber shop (likely J. Coulter's), Frank Gowen photography studio. Fleming's Drug Store on the corner of 8th Street and Rosser Avenue has been replaced by the Bank of Hamilton. The Imperial Hotel is visible on the west side of 8th Street. The 8th Street Bridge is visible in the background. Men in winter coats and hats are crossing the street at the intersection. A horse-drawn sleigh is parked on 8th Street.