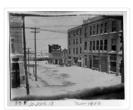

#### Scope and Content:

Photograph shows street view of intersection of the 000 block of 8th Street and Rosser Avenue in the winter. Businesses on the east side of 8th Street from Pacific to Rosser Avenues are clearly visible and include: a Lunch Room (likely Aagaard's Lunch Counter), the Hotel Imperial Annex, Liverpool House (a boarding house), R.S. Thompson and Company Real Estate Office (Land Office), a barber shop (likely J. Coulter's), Frank Gowen photography studio. Fleming's Drug Store on the corner of 8th Street and Rosser Avenue has been replaced by the Bank of Hamilton. The Imperial Hotel is visible on the west side of 8th Street. The 8th Street Bridge is visible in the background.