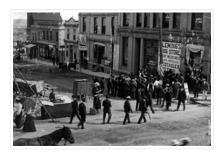

Scope and Content:

Photograph shows street view of intersection of the 000 block of 8th Street and Rosser Avenue. Horse and buggies are travelling on both roads. Businesses on the east side of 8th Street from Pacific to Rosser Avenues are clearly visible and include: a Lunch Room (likely Aagaard's Lunch Counter), the Hotel Imperial Annex, Liverpool House (a boarding house), R.S. Thompson and Company Real Estate Office (Land Office), a barber shop (likely J. Coulter's), Frank Gowen photography studio, and Fleming's Drug Store. A possible street fair is in progress on Rosser Avenue. One man is surrounded by a crowd adjacent to the Fleming Block, another man stands on a soap box in the middle of the intersection, while a third man is standing behind a booth. Building construction appears to be happening on the west corner of 7th Street and Rosser Avenue.