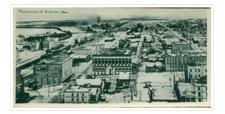

#### Images

Panorama of Brandon viewbook postcard http://archives.brandonu.ca/en/permalink/descriptions13879

| Part Of:              | Fred McGuinness collection                          |
|-----------------------|-----------------------------------------------------|
| Creator:              | Printed by Photogelatine Engraving Co. Ltd., Ottawa |
| Description Level:    | ltem                                                |
| Series Number:        | McG 9                                               |
| Item Number:          | 20-2009.189                                         |
| Accession Number:     | 20-2009                                             |
| GMD:                  | graphic                                             |
| Date Range:           | 1927-1929                                           |
| Physical Description: | 3.5" x 5.5" (b/w)                                   |
| Material Details:     | postcard                                            |

Scope and Content:

Photograph shows a panorama, bird's-eye-view of downtown Brandon, between Pacific and Rosser Avenues and 7th Street facing east. Photoraph likely taken from the McKenzie Seeds Building. Visible businesses include: Western Canada Flour Mills, Hanbury Hardware Co. Ltd., Cockshutt Plow Co., New Pacific Hotel, Gordon McKay Building, and Arlington Hotel.