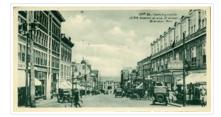

# Rosser Avenue viewbook postcard

Scope and Content:

Photograph shows the 700-block of Rosser Avenue facing west. Visible businesses on the north side of Rosser Avenue include: Burchill's Music Store, E.W. Woolworth Co. Ltd. 5-10 and 15 Cent Store in the E.E. Evans Block, Empire Hotel, and W.A. Paterson Drugs. Automobiles are parked on both sides of the avenue and at the time the photograph was taken, Rosser Avenue was a two-way street.