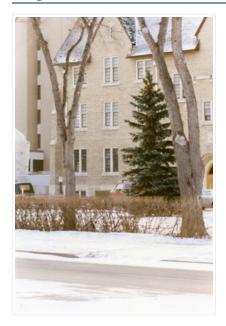

Scope and Content:

Photograph is looking north northwest and shows the Citizens' Science Building in the foreground and the Brandon College Building in the background.