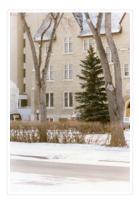

Scope and Content:

Photogarph is looking southwest from the median on 18th Street and shows the north half of the Citizens' Science Building (Students' Union Building) in winter.