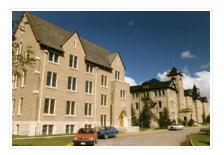

Scope and Content:

Photograph is looking north northwest and shows the Citizens' Science Building in the foreground and the Brandon College Building in the background.