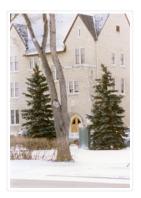

Scope and Content:

Photograph is looking southwest from the median on 18th Street and shows the Citizens' Science Building (Students' Union Building) in winter.