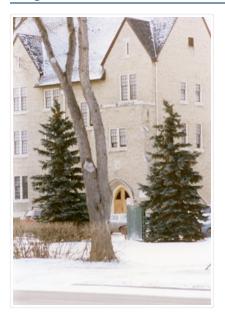

Scope and Content:

Photograph is looking southwest from the median on 18th Street and shows the south half of the Citizens' Science Building (Students' Union Building) in winter.