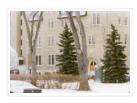

Scope and Content:

Photograph is looking southwest from the median on 18th Street and shows the south half of the Citizens' Science Building (Students' Union Building) in winter.