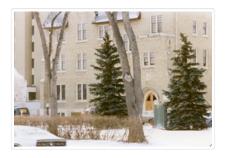

Scope and Content:

Photogarph is looking southwest from the median on 18th Street and shows the north half of the Citizens' Science Building (Students' Union Building) in winter.