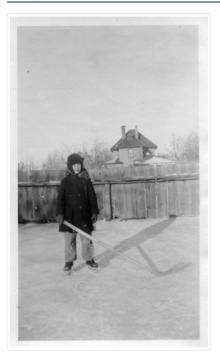

# Fred McGuiness playing hockey

http://archives.brandonu.ca/en/permalink/descriptions14036

| Part Of:              | Fred McGuinness collection |
|-----------------------|----------------------------|
| Description Level:    | ltem                       |
| Series Number:        | McG 9                      |
| Item Number:          | 1-2015.106                 |
| Accession Number:     | 1-2015                     |
| GMD:                  | graphic                    |
| Date Range:           | [c.1930s]                  |
| Physical Description: | 2.5" x 4.25 (b/w)          |
|                       |                            |

Scope and Content:

Photograph shows Fred McGuinness on an ice rink. Fred is wearing a winter coat, hat with ear flaps, and is holding a hockey stick.

| Name Access:      | Frederick George McGuinness                       |
|-------------------|---------------------------------------------------|
|                   | Fred McGuinness                                   |
| Subject Access:   | children                                          |
|                   | Hockey                                            |
|                   | ice rinks                                         |
|                   | residences                                        |
| Storage Location: | RG 5 photograph storage drawer 2 (hanging photos) |
|                   |                                                   |