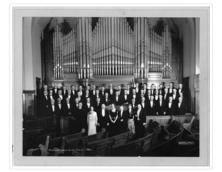

## Brandon Male Voice Choir, 1935

http://archives.brandonu.ca/en/permalink/descriptions13793

| Part Of:            | Fred McGuinness collection |
|---------------------|----------------------------|
| Description Level:  | ltem                       |
| Series Number:      | McG 9                      |
| Item Number:        | 20-2009.102                |
| Accession Number:   | 20-2009                    |
|                     |                            |
| GMD:                | graphic                    |
| GMD:<br>Date Range: | graphic<br>1935            |
|                     | <b>.</b> .                 |
| Date Range:         | 1935                       |

Biographical:

According to Henderson's 1935 Brandon City Directory, the First United Church was located on the corner of 8th Street and Lorne Avenue. The minister at the time was Reverend John H. Garden.

Scope and Content:

Photograph shows the Brandon Male Voice Choir dressed in tuxedos and posing before the First United Church's pipe organ. A minister (possibly Rev. John H. Garden) and three women in formal attire are standing in the front row.

| Notes:            | Writing on the back of the photograph reads: return to Bob Hoffman, Box #1, Brandon, R7A 5Y6 |
|-------------------|----------------------------------------------------------------------------------------------|
| Name Access:      | Brandon Male Voice Choir                                                                     |
|                   | First United Church                                                                          |
|                   | Reverend John H. Garden                                                                      |
| Subject Access:   | choirs                                                                                       |
|                   | church interiors                                                                             |
|                   | pipe organs                                                                                  |
|                   | churches                                                                                     |
| Storage Location: | McGuinness oversize storage drawer (1-2015)                                                  |
| Related Material: | Lawrence Stuckey collection 1-2002.3.1AE6                                                    |