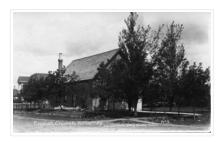

# English Church, Killarney

Scope and Content:

Photograph shows the English Church in Killarney, Manitoba. The entrance to the brick structure is obscured by trees.

| Notes:             | Writing on the front of the postcard reads: English Church, Killarney, |
|--------------------|------------------------------------------------------------------------|
|                    | Copyright Canada 1908 by Winnipeg Photo Companty, No. 3. Writing on    |
|                    | the back of the postcard reads: Photo Post Card by Winnipeg Photo Co., |
|                    | Napinka, Man. The postcard is addressed to Miss Annie Pope of 638      |
|                    | Pacific Avenue, Brandon. A green one cent King George stamp is         |
|                    | postmarked Killarney Manitoba 22 July 1908.                            |
| Name Access:       | Killarney, Manitoba                                                    |
|                    | Church of England                                                      |
| Subject Access:    | churches                                                               |
| Storage Location:  | RG 5 photograph storage drawer 2 (hanging photos)                      |
| Arrangement:       |                                                                        |
| Erom 20, 2000 #4 m | Nastia anvalana #2                                                     |