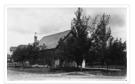

# English Church, Killarney

Scope and Content:

Photograph shows the English Church in Killarney, Manitoba. The entrance to the brick structure is obscured by trees.

| Notes:             | Writing on the front of the postcard reads: English Church, Killarney, |
|--------------------|------------------------------------------------------------------------|
|                    | Copyright Canada 1908 by Winnipeg Photo Companty, No. 3. Writing on    |
|                    | the back of the postcard reads: Photo Post Card by Winnipeg Photo Co., |
|                    | Napinka, Man. The postcard is addressed to Miss Annie Pope of 638      |
|                    | Pacific Avenue, Brandon. A green one cent King George stamp is         |
|                    | postmarked Killarney Manitoba 22 July 1908.                            |
| Name Access:       | Killarney, Manitoba                                                    |
|                    | Church of England                                                      |
| Subject Access:    | churches                                                               |
| Storage Location:  | RG 5 photograph storage drawer 2 (hanging photos)                      |
| Arrangement:       |                                                                        |
| Erom 20, 2000 #4 m | Nastia anvalana #2                                                     |