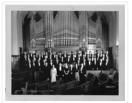

## Brandon Male Voice Choir, 1935

http://archives.brandonu.ca/en/permalink/descriptions13793

| Part Of:            | Fred McGuinness collection |
|---------------------|----------------------------|
| Description Level:  | ltem                       |
| Series Number:      | McG 9                      |
| Item Number:        | 20-2009.102                |
| Accession Number:   | 20-2009                    |
|                     |                            |
| GMD:                | graphic                    |
| GMD:<br>Date Range: | graphic<br>1935            |
|                     | <b>.</b> .                 |
| Date Range:         | 1935                       |

Biographical:

According to Henderson's 1935 Brandon City Directory, the First United Church was located on the corner of 8th Street and Lorne Avenue. The minister at the time was Reverend John H. Garden.

Scope and Content:

Photograph shows the Brandon Male Voice Choir dressed in tuxedos and posing before the First United Church's pipe organ. A minister (possibly Rev. John H. Garden) and three women in formal attire are standing in the front row.

| Notes:            | Writing on the back of the photograph reads: return to Bob Hoffman, Box #1, Brandon, R7A 5Y6 |
|-------------------|----------------------------------------------------------------------------------------------|
| Name Access:      | Brandon Male Voice Choir                                                                     |
|                   | First United Church                                                                          |
|                   | Reverend John H. Garden                                                                      |
| Subject Access:   | choirs                                                                                       |
|                   | church interiors                                                                             |
|                   | pipe organs                                                                                  |
|                   | churches                                                                                     |
| Storage Location: | McGuinness oversize storage drawer (1-2015)                                                  |
| Related Material: | Lawrence Stuckey collection 1-2002.3.1AE6                                                    |