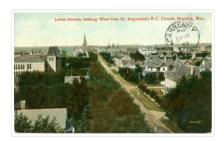

# Lorne Avenue, looking west from St. Augustine's Church postcard

Scope and Content:

Photograph shows a western view of the residential area along Lorne Avenue from St. Augustine's Roman Catholic Church. Roof-tops of Central School, First Baptist, Brandon College, Manitoba Power Plant, and Old City Hall are visible.

| Notes:            | Writing on the front of the postcard reads: Lorne Avenue, looking West<br>from St. Augustine's R.C. Church, Brandon, Man. Writing on the back of<br>the postcard reads: The Valentine & Sons Publishing Ltd., Montreal and<br>London, Printed in Great Britain. A cancelled George VI purple Canada 3<br>cent stamp has been postmarked: Brandon SP 11 52. |
|-------------------|------------------------------------------------------------------------------------------------------------------------------------------------------------------------------------------------------------------------------------------------------------------------------------------------------------------------------------------------------------|
| Name Access:      | Lorne Avenue                                                                                                                                                                                                                                                                                                                                               |
| Subject Access:   | residential streets                                                                                                                                                                                                                                                                                                                                        |
|                   | residences                                                                                                                                                                                                                                                                                                                                                 |
|                   | churches                                                                                                                                                                                                                                                                                                                                                   |
| Storage Location: | RG 5 photograph storage drawer 2 (hanging photos)                                                                                                                                                                                                                                                                                                          |
| Arrangement:      |                                                                                                                                                                                                                                                                                                                                                            |
| McG BR#9 - "Ashgr | ove Farms CBC"                                                                                                                                                                                                                                                                                                                                             |