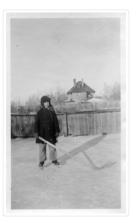

# Fred McGuiness playing hockey

http://archives.brandonu.ca/en/permalink/descriptions14036

| Part Of:              | Fred McGuinness collection |
|-----------------------|----------------------------|
| Description Level:    | ltem                       |
| Series Number:        | McG 9                      |
| Item Number:          | 1-2015.106                 |
| Accession Number:     | 1-2015                     |
| GMD:                  | graphic                    |
| Date Range:           | [c.1930s]                  |
| Physical Description: | 2.5" x 4.25 (b/w)          |
|                       |                            |

Scope and Content:

Photograph shows Fred McGuinness on an ice rink. Fred is wearing a winter coat, hat with ear flaps, and is holding a hockey stick.

| Name Access:      | Frederick George McGuinness                       |
|-------------------|---------------------------------------------------|
|                   | Fred McGuinness                                   |
| Subject Access:   | children                                          |
|                   | Hockey                                            |
|                   | ice rinks                                         |
|                   | residences                                        |
| Storage Location: | RG 5 photograph storage drawer 2 (hanging photos) |
|                   |                                                   |