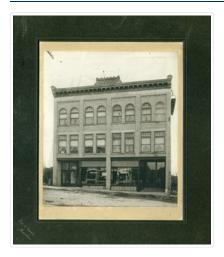

Scope and Content:

Photograph shows the recently constructed Strathcona Block. H. Lamontagne & Co. Ltd., Wholesale, occupies the ground floor. Scaffolding is suspended from the north side of the building. Buildings have yet to be erected to the north and south sides of the Strathcona Block.