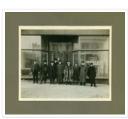

Photograph shows a group of 10 men wearing heavy coats posing in front of Hughes & Co. Lumber located at 152 10th Street.

| Notes:            | Back of photograph is stamped: Hughes & Co. Ltd., 1009 Princess Ave.,<br>Brandon, Man. Writing on the back of the photograph reads: Founders of<br>Hughes |
|-------------------|-----------------------------------------------------------------------------------------------------------------------------------------------------------|
| Name Access:      | Hughes & Co. Lumber                                                                                                                                       |
| Subject Access:   | Brandon business buildings & facilities before 1940                                                                                                       |
|                   | street scenes                                                                                                                                             |
|                   | portraits                                                                                                                                                 |
| Storage Location: | Hughes oversize drawer                                                                                                                                    |