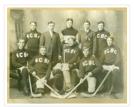

# Wheat City Business College Hockey Club

http://archives.brandonu.ca/en/permalink/descriptions14267

| Part Of:              | Joseph H. Hughes collection |
|-----------------------|-----------------------------|
| Description Level:    | ltem                        |
| Series Number:        | 3-1997.1                    |
| Item Number:          | 3-1997.1.69                 |
| Accession Number:     | 3-1997                      |
| Other Numbers:        | Hughes #67                  |
| GMD:                  | graphic                     |
| Date Range:           | 1912                        |
| Physical Description: | 9.25" x 7.25" (b/w)         |
| Material Details:     | on matting                  |
| Physical Condition:   | Photograph is water stained |

Scope and Content:

Photograph shows a group of 10 men, eight whom are wearing sweaters with the letters WCBC appliqued across the chest. The goalie is seated in a wodden chair and wears his goalie pads and skates. The four other players in the front row are also wearing skates and have their hockey sticks.

| Notes:            | Writing on the front of the photograph mat reads: Wheat City Business College Hockey Club, 1912 |
|-------------------|-------------------------------------------------------------------------------------------------|
| Name Access:      | Wheat City Business College                                                                     |
| Subject Access:   | portraits                                                                                       |
|                   | Hockey                                                                                          |
|                   | sports people & activities                                                                      |
|                   | team sports                                                                                     |
|                   | team photos                                                                                     |
| Storage Location: | Hughes oversize drawer                                                                          |