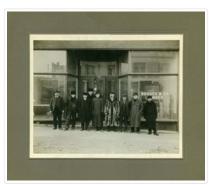

Photograph shows a group of 10 men wearing heavy coats posing in front of Hughes & Co. Lumber located at 152 10th Street.

| Notes:            | Back of photograph is stamped: Hughes & Co. Ltd., 1009 Princess Ave.,<br>Brandon, Man. Writing on the back of the photograph reads: Founders of<br>Hughes |
|-------------------|-----------------------------------------------------------------------------------------------------------------------------------------------------------|
| Name Access:      | Hughes & Co. Lumber                                                                                                                                       |
| Subject Access:   | Brandon business buildings & facilities before 1940                                                                                                       |
|                   | street scenes                                                                                                                                             |
|                   | portraits                                                                                                                                                 |
| Storage Location: | Hughes oversize drawer                                                                                                                                    |