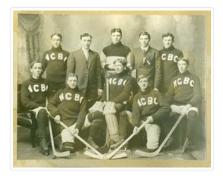

# Wheat City Business College Hockey Club

http://archives.brandonu.ca/en/permalink/descriptions14267

| Part Of:              | Joseph H. Hughes collection |
|-----------------------|-----------------------------|
| Description Level:    | ltem                        |
| Series Number:        | 3-1997.1                    |
| Item Number:          | 3-1997.1.69                 |
| Accession Number:     | 3-1997                      |
| Other Numbers:        | Hughes #67                  |
| GMD:                  | graphic                     |
| Date Range:           | 1912                        |
| Physical Description: | 9.25" x 7.25" (b/w)         |
| Material Details:     | on matting                  |
| Physical Condition:   | Photograph is water stained |

Scope and Content:

Photograph shows a group of 10 men, eight whom are wearing sweaters with the letters WCBC appliqued across the chest. The goalie is seated in a wodden chair and wears his goalie pads and skates. The four other players in the front row are also wearing skates and have their hockey sticks.

| Notes:            | Writing on the front of the photograph mat reads: Wheat City Business College Hockey Club, 1912 |
|-------------------|-------------------------------------------------------------------------------------------------|
| Name Access:      | Wheat City Business College                                                                     |
| Subject Access:   | portraits                                                                                       |
|                   | Hockey                                                                                          |
|                   | sports people & activities                                                                      |
|                   | team sports                                                                                     |
|                   | team photos                                                                                     |
| Storage Location: | Hughes oversize drawer                                                                          |