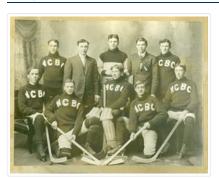

Other Numbers: Hughes #67
GMD: graphic

Date Range: 1912

Physical Description: 9.25" x 7.25" (b/w)

Material Details: on matting

Physical Condition: Photograph is water stained

Scope and Content:

Photograph shows a group of 10 men, eight whom are wearing sweaters with the letters WCBC appliqued across the chest. The goalie is seated in a wodden chair and wears his goalie pads and skates. The four other players in the front row are also wearing skates and have their hockey sticks.

Notes: Writing on the front of the photograph mat reads: Wheat City Business

College Hockey Club, 1912

Name Access: Wheat City Business College

Subject Access: portraits

Hockey

sports people & activities

team sports team photos