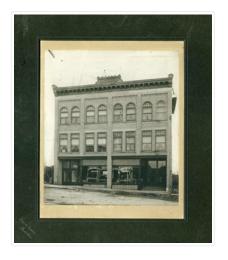

Scope and Content:

Photograph shows the recently constructed Strathcona Block. H. Lamontagne & Co. Ltd., Wholesale, occupies the ground floor. Scaffolding is suspended from the north side of the building. Buildings have yet to be erected to the north and south sides of the Strathcona Block.