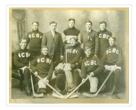

Other Numbers: Hughes #67
GMD: graphic

Date Range: 1912

Physical Description: 9.25" x 7.25" (b/w)

Material Details: on matting

Physical Condition: Photograph is water stained

Scope and Content:

Photograph shows a group of 10 men, eight whom are wearing sweaters with the letters WCBC appliqued across the chest. The goalie is seated in a wodden chair and wears his goalie pads and skates. The four other players in the front row are also wearing skates and have their hockey sticks.

Notes: Writing on the front of the photograph mat reads: Wheat City Business

College Hockey Club, 1912

Name Access: Wheat City Business College

Subject Access: portraits

Hockey

sports people & activities

team sports team photos