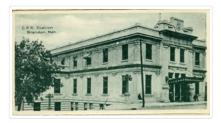

# Brandon Fire Station No.2 exterior

### http://archives.brandonu.ca/en/permalink/descriptions13993

| Part Of:              | Fred McGuinness collection                                       |
|-----------------------|------------------------------------------------------------------|
| Description Level:    | Item                                                             |
| Series Number:        | McG 9                                                            |
| Item Number:          | 1-2015.63                                                        |
| Accession Number:     | 1-2015                                                           |
| GMD:                  | graphic                                                          |
| Date Range:           | 1914                                                             |
| Physical Description: | 4.75" x 6.75" (b/w)                                              |
| Physical Condition:   | Photograph was removed from a photo album. Photograph is ripped. |
| History /             |                                                                  |

**Biographical:** 

According the 1911 Henderson's Brandon City Directory, the Brandon Fire Department headquartered at Seventh Street and Princess Avenue - had 16 permanent firemen. For equipment the department had one steamer, two chemicals, two hose wagons, one hose reel, one aerial aldder, one hook and ladder wagon, and 10 horses. The city had 34 electric fire alarm boxes and 114 fire hydrants. The pumping station had a capacity of 3.5 million gallons in 24 hours. By 1914, the Brandon Fire Department had 19 permanent employees on its roster and added 2 more horses as well as an 80 horsepower combination motor truck.

#### Custodial History:

Photograph was given to Fred McGuinness by Linda Bilkoski (nee Lepard) of Lac du Bonnet, MB.

Scope and Content:

Photograph shows two horse-drawn fire wagons in front of the Brandon Fire Station No. 2. One wagon has a hose, the other wagon has an extension ladder.