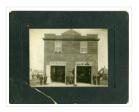

# Brandon Fire Station No.2 exterior

### http://archives.brandonu.ca/en/permalink/descriptions13993

| Part Of:              | Fred McGuinness collection                                       |
|-----------------------|------------------------------------------------------------------|
| Description Level:    | Item                                                             |
| Series Number:        | McG 9                                                            |
| Item Number:          | 1-2015.63                                                        |
| Accession Number:     | 1-2015                                                           |
| GMD:                  | graphic                                                          |
| Date Range:           | 1914                                                             |
| Physical Description: | 4.75" x 6.75" (b/w)                                              |
| Physical Condition:   | Photograph was removed from a photo album. Photograph is ripped. |
| History /             |                                                                  |

**Biographical:** 

According the 1911 Henderson's Brandon City Directory, the Brandon Fire Department headquartered at Seventh Street and Princess Avenue - had 16 permanent firemen. For equipment the department had one steamer, two chemicals, two hose wagons, one hose reel, one aerial aldder, one hook and ladder wagon, and 10 horses. The city had 34 electric fire alarm boxes and 114 fire hydrants. The pumping station had a capacity of 3.5 million gallons in 24 hours. By 1914, the Brandon Fire Department had 19 permanent employees on its roster and added 2 more horses as well as an 80 horsepower combination motor truck.