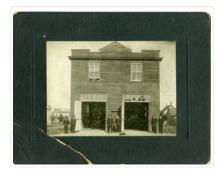

# Brandon Fire Station No.2 with wooden exterior

### http://archives.brandonu.ca/en/permalink/descriptions13995

| Part Of:              | Fred McGuinness collection                          |
|-----------------------|-----------------------------------------------------|
| Creator:              | Photography: J.W. Wilson Co., 143 Queen W., Toronto |
| Description Level:    | ltem                                                |
| Series Number:        | McG 9                                               |
| Item Number:          | 1-2015.65                                           |
| Accession Number:     | 1-2015                                              |
| GMD:                  | graphic                                             |
| Date Range:           | [1913]                                              |
| Physical Description: | 7" x 5" (b/w)                                       |
| Material Details:     | on matting                                          |

Physical Condition: Matting is bent

Custodial History:

Photograph was given to Fred McGuinness by Linda Bilkoski (nee Lepard) of Lac du Bonnet, MB.

Scope and Content:

Photograph shows the wooden exterior of Brandon Fire Hall No. 2 before it was covered with a brick veneer. The firemen are standing outside the bay doors which are open and blocked with rope. The hose wagon and ladder wagon are parked inside the building. The harnesses for the horses are suspended from the ceiling.

| Notes:            | Writing on the back of photograph reads: Mrs. Ed Harden. No. 2 Firehall,<br>600 Block 11th Street, Brandon, Man. This picture is the same as the<br>negative in the Lawrence Stuckey collection. Stuckey obtained a copy of<br>the photo from George Lepard, father of Linda Bilkoski (nee Lepard). |
|-------------------|-----------------------------------------------------------------------------------------------------------------------------------------------------------------------------------------------------------------------------------------------------------------------------------------------------|
| Name Access:      | Brandon Fire Department                                                                                                                                                                                                                                                                             |
|                   | Fire Station No. 2                                                                                                                                                                                                                                                                                  |
|                   | Brandon Fire Department Personnel                                                                                                                                                                                                                                                                   |
|                   | Brandon fire halls                                                                                                                                                                                                                                                                                  |
| Subject Access:   | Brandon business buildings & facilities before 1940                                                                                                                                                                                                                                                 |
|                   | Brandon Fire Department Stations & Equipment                                                                                                                                                                                                                                                        |
|                   | fire halls                                                                                                                                                                                                                                                                                          |
|                   | fire engines                                                                                                                                                                                                                                                                                        |
|                   | building exteriors                                                                                                                                                                                                                                                                                  |
|                   | firefighters                                                                                                                                                                                                                                                                                        |
| Storage Location: | RG 5 photograph storage drawer 2 (hanging photos)                                                                                                                                                                                                                                                   |
| Related Material: | Lawrence Stuckey collection 1-2002.3.1F6                                                                                                                                                                                                                                                            |
| Arrangement:      |                                                                                                                                                                                                                                                                                                     |
| McG 4.1 File 27   |                                                                                                                                                                                                                                                                                                     |