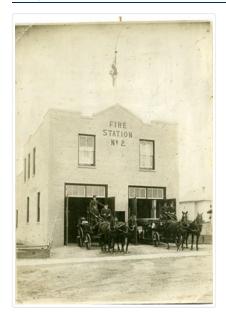

# Brandon Fire Station No.2 exterior

### http://archives.brandonu.ca/en/permalink/descriptions13993

| Part Of:              | Fred McGuinness collection                                       |
|-----------------------|------------------------------------------------------------------|
| Description Level:    | Item                                                             |
| Series Number:        | McG 9                                                            |
| Item Number:          | 1-2015.63                                                        |
| Accession Number:     | 1-2015                                                           |
| GMD:                  | graphic                                                          |
| Date Range:           | 1914                                                             |
| Physical Description: | 4.75" x 6.75" (b/w)                                              |
| Physical Condition:   | Photograph was removed from a photo album. Photograph is ripped. |
| History /             |                                                                  |

**Biographical:** 

According the 1911 Henderson's Brandon City Directory, the Brandon Fire Department headquartered at Seventh Street and Princess Avenue - had 16 permanent firemen. For equipment the department had one steamer, two chemicals, two hose wagons, one hose reel, one aerial aldder, one hook and ladder wagon, and 10 horses. The city had 34 electric fire alarm boxes and 114 fire hydrants. The pumping station had a capacity of 3.5 million gallons in 24 hours. By 1914, the Brandon Fire Department had 19 permanent employees on its roster and added 2 more horses as well as an 80 horsepower combination motor truck.

#### Custodial History:

Photograph was given to Fred McGuinness by Linda Bilkoski (nee Lepard) of Lac du Bonnet, MB.

Scope and Content:

Photograph shows two horse-drawn fire wagons in front of the Brandon Fire Station No. 2. One wagon has a hose, the other wagon has an extension ladder.

| Notes:            | Writing on the back of photograph reads: Ed Harden, Driver on the left, 1914, 11th McTavish. This picture is the same as the negative in the Lawrence Stuckey collection. Stuckey obtained a copy of the photo from George Lepard, father of Linda Bilkoski (nee Lepard). |
|-------------------|---------------------------------------------------------------------------------------------------------------------------------------------------------------------------------------------------------------------------------------------------------------------------|
| Name Access:      | Brandon Fire Department Ladder Wagon                                                                                                                                                                                                                                      |
|                   | Brandon Fire Department                                                                                                                                                                                                                                                   |
|                   | Fire Station No. 2                                                                                                                                                                                                                                                        |
|                   | Brandon Fire Department Personnel                                                                                                                                                                                                                                         |
|                   | Brandon fire halls                                                                                                                                                                                                                                                        |
| Subject Access:   | Brandon business buildings & facilities before 1940                                                                                                                                                                                                                       |
|                   | Brandon Fire Department Stations & Equipment                                                                                                                                                                                                                              |
|                   | horses                                                                                                                                                                                                                                                                    |
|                   | fire halls                                                                                                                                                                                                                                                                |
|                   | fire engines                                                                                                                                                                                                                                                              |
|                   | building exteriors                                                                                                                                                                                                                                                        |
|                   | firefighters                                                                                                                                                                                                                                                              |
| Storage Location: | RG 5 photograph storage drawer 2 (hanging photos)                                                                                                                                                                                                                         |
| Related Material: | Lawrence Stuckey collection 1-2002.3.1F12                                                                                                                                                                                                                                 |
|                   |                                                                                                                                                                                                                                                                           |