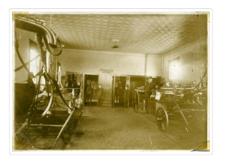

## Brandon Fire Station No.2 interior

### http://archives.brandonu.ca/en/permalink/descriptions13994

| Part Of:              | Fred McGuinness collection                                                             |
|-----------------------|----------------------------------------------------------------------------------------|
| Description Level:    | Item                                                                                   |
| Series Number:        | McG 9                                                                                  |
| Item Number:          | 1-2015.64                                                                              |
| Accession Number:     | 1-2015                                                                                 |
| GMD:                  | graphic                                                                                |
| Date Range:           | [1914]                                                                                 |
| Physical Description: | 7" x 5" (b/w)                                                                          |
| Physical Condition:   | Photograph was removed from a photo album. Photograph is creased and has tape residue. |

Custodial History:

Photograph was given to Fred McGuinness by Linda Bilkoski (nee Lepard) of Lac du Bonnet, MB.

Scope and Content:

Photograph shows the interior of Brandon Fire Hall No. 2. The wagon engines are in the foreground. The firemen stand in the background, holding the bridles of the horses that are standing at the entrances of their stalls. The interior of the hall shows a brick floor and tin ceiling. Stairs lead to a wooden door that is likely the entrance to the living quarters and offices on the second floor.

| Notes:            | Writing on the back of photograph reads: Ed Harden, Driver on the left, 1914, 11th McTavish. This picture is the same as the negative in the Lawrence Stuckey collection. Stuckey obtained a copy of the photo from George Lepard, father of Linda Bilkoski (nee Lepard). |
|-------------------|---------------------------------------------------------------------------------------------------------------------------------------------------------------------------------------------------------------------------------------------------------------------------|
| Name Access:      | Brandon Fire Department Ladder Wagon                                                                                                                                                                                                                                      |
|                   | Brandon Fire Department                                                                                                                                                                                                                                                   |
|                   | Fire Station No. 2                                                                                                                                                                                                                                                        |
|                   | Brandon Fire Department Personnel                                                                                                                                                                                                                                         |
|                   | Brandon fire halls                                                                                                                                                                                                                                                        |
| Subject Access:   | Brandon business buildings & facilities before 1940                                                                                                                                                                                                                       |
|                   | Brandon Fire Department Stations & Equipment                                                                                                                                                                                                                              |
|                   | horses                                                                                                                                                                                                                                                                    |
|                   | fire halls                                                                                                                                                                                                                                                                |
|                   | fire engines                                                                                                                                                                                                                                                              |
|                   | building interiors                                                                                                                                                                                                                                                        |
|                   | firefighters                                                                                                                                                                                                                                                              |
| Storage Location: | RG 5 photograph storage drawer 2 (hanging photos)                                                                                                                                                                                                                         |
| Related Material: | Lawrence Stuckey collection 1-2002.3.1F7                                                                                                                                                                                                                                  |
| Arrangement:      |                                                                                                                                                                                                                                                                           |
| McG 4.1 File 27   |                                                                                                                                                                                                                                                                           |