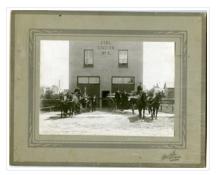

# Brandon Fire Station No.2

http://archives.brandonu.ca/en/permalink/descriptions13996

| Part Of: | Fred McGuinness collection             |
|----------|----------------------------------------|
| Creator: | Photographer: Martel's Limited Brandon |

| Description Level:        | ltem                                                                                                                                                                                                                                                                                                                                                                                   |
|---------------------------|----------------------------------------------------------------------------------------------------------------------------------------------------------------------------------------------------------------------------------------------------------------------------------------------------------------------------------------------------------------------------------------|
| Series Number:            | McG 9                                                                                                                                                                                                                                                                                                                                                                                  |
| Item Number:              | 1-2015.66                                                                                                                                                                                                                                                                                                                                                                              |
| Accession Number:         | 1-2015                                                                                                                                                                                                                                                                                                                                                                                 |
| GMD:                      | graphic                                                                                                                                                                                                                                                                                                                                                                                |
| Date Range:               | [1913-1919]                                                                                                                                                                                                                                                                                                                                                                            |
| Physical Description:     | 7" x 4.75" (b/w)                                                                                                                                                                                                                                                                                                                                                                       |
| Material Details:         | on matting                                                                                                                                                                                                                                                                                                                                                                             |
| Custodial History:        |                                                                                                                                                                                                                                                                                                                                                                                        |
| Photograph was giv<br>MB. | ven to Fred McGuinness by Linda Bilkoski (nee Lepard) of Lac du Bonnet,                                                                                                                                                                                                                                                                                                                |
| Notes:                    | Photograph shows two horse-drawn fire wagons in front of the Brandon<br>Fire Station No. 2. One wagon has a hose, the other wagon has an<br>extension ladder. Fireman Ed Harden is on the reins of the ladder truck<br>(right). Writing on the back of photograph reads: Contributed by Mrs. Ed<br>Harden. 6th Street North, 11th & McTavish Ave, Fire Hall - now School Bd<br>office. |
|                           | This picture is the same as the negative in the Lawrence Stuckey collection. Stuckey obtained a copy of the photo from George Lepard, father of Linda Bilkoski (nee Lepard).                                                                                                                                                                                                           |
| Name Access:              | Brandon Fire Department                                                                                                                                                                                                                                                                                                                                                                |
|                           | Fire Station No. 2                                                                                                                                                                                                                                                                                                                                                                     |
|                           | Brandon Fire Department Personnel                                                                                                                                                                                                                                                                                                                                                      |
|                           | Brandon fire halls                                                                                                                                                                                                                                                                                                                                                                     |
|                           | Ed Harden                                                                                                                                                                                                                                                                                                                                                                              |
|                           | Brandon Fire Department Ladder Wagon                                                                                                                                                                                                                                                                                                                                                   |
| Subject Access:           | Brandon business buildings & facilities before 1940                                                                                                                                                                                                                                                                                                                                    |
|                           | Brandon Fire Department Stations & Equipment                                                                                                                                                                                                                                                                                                                                           |
|                           | fire halls                                                                                                                                                                                                                                                                                                                                                                             |
|                           | fire engines                                                                                                                                                                                                                                                                                                                                                                           |
|                           | building exteriors                                                                                                                                                                                                                                                                                                                                                                     |
|                           | firefighters                                                                                                                                                                                                                                                                                                                                                                           |
| Storage Location:         | RG 5 photograph storage drawer 2 (hanging photos)                                                                                                                                                                                                                                                                                                                                      |
| Related Material:         | Lawrence Stuckey collection 1-2002.3.1F6                                                                                                                                                                                                                                                                                                                                               |
| Arrangement:              |                                                                                                                                                                                                                                                                                                                                                                                        |
| McG 4.1 File 27           |                                                                                                                                                                                                                                                                                                                                                                                        |