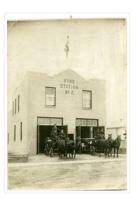

# Brandon Fire Station No.2 exterior

Biographical:

According the 1911 Henderson's Brandon City Directory, the Brandon Fire Department - headquartered at Seventh Street and Princess Avenue - had 16 permanent firemen. For equipment the department had one steamer, two chemicals, two hose wagons, one hose reel, one aerial aldder, one hook and ladder wagon, and 10 horses. The city had 34 electric fire alarm boxes and 114 fire hydrants. The pumping station had a capacity of 3.5 million gallons in 24 hours. By 1914, the Brandon Fire Department had 19 permanent employees on its roster and added 2 more horses as well as an 80 horsepower combination motor truck.

#### Scope and Content:

Photograph shows two horse-drawn fire wagons in front of the Brandon Fire Station No. 2. One wagon has a hose, the other wagon has an extension ladder.

Notes:

Writing on the back of photograph reads: Ed Harden, Driver on the left, 1914, 11th McTavish. This picture is the same as the negative in the Lawrence Stuckey collection. Stuckey obtained a copy of the photo from George Lepard, father of Linda Bilkoski (nee Lepard).