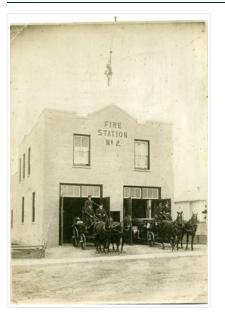

# Brandon Fire Station No.2 exterior

Biographical:

According the 1911 Henderson's Brandon City Directory, the Brandon Fire Department - headquartered at Seventh Street and Princess Avenue - had 16 permanent firemen. For equipment the department had one steamer, two chemicals, two hose wagons, one hose reel, one aerial aldder, one hook and ladder wagon, and 10 horses. The city had 34 electric fire alarm boxes and 114 fire hydrants. The pumping station had a capacity of 3.5 million gallons in 24 hours. By 1914, the Brandon Fire Department had 19 permanent employees on its roster and added 2 more horses as well as an 80 horsepower combination motor truck.

#### Scope and Content:

Photograph shows two horse-drawn fire wagons in front of the Brandon Fire Station No. 2. One wagon has a hose, the other wagon has an extension ladder.

Notes:

Writing on the back of photograph reads: Ed Harden, Driver on the left, 1914, 11th McTavish. This picture is the same as the negative in the Lawrence Stuckey collection. Stuckey obtained a copy of the photo from George Lepard, father of Linda Bilkoski (nee Lepard).