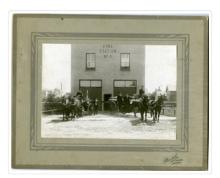

# Brandon Fire Station No.2 exterior

Biographical:

According the 1911 Henderson's Brandon City Directory, the Brandon Fire Department - headquartered at Seventh Street and Princess Avenue - had 16 permanent firemen. For equipment the department had one steamer, two chemicals, two hose wagons, one hose reel, one aerial aldder, one hook and ladder wagon, and 10 horses. The city had 34 electric fire alarm boxes and 114 fire hydrants. The pumping station had a capacity of 3.5 million gallons in 24 hours. By 1914, the Brandon Fire Department had 19 permanent employees on its roster and added 2 more horses as well as an 80 horsepower combination motor truck.

#### Scope and Content:

Photograph shows two horse-drawn fire wagons in front of the Brandon Fire Station No. 2. One wagon has a hose, the other wagon has an extension ladder.

Notes:

Writing on the back of photograph reads: Ed Harden, Driver on the left, 1914, 11th McTavish. This picture is the same as the negative in the Lawrence Stuckey collection. Stuckey obtained a copy of the photo from George Lepard, father of Linda Bilkoski (nee Lepard).