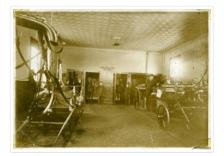

# Brandon Fire Station No.2 interior

http://archives.brandonu.ca/en/permalink/descriptions13994

| Part Of:           | Fred McGuinness collection |
|--------------------|----------------------------|
| Description Level: | ltem                       |
| Series Number:     | McG 9                      |
| Item Number:       | 1-2015.64                  |
| Accession Number:  | 1-2015                     |
| GMD:               | graphic                    |

Custodial History:

Photograph was given to Fred McGuinness by Linda Bilkoski (nee Lepard) of Lac du Bonnet, MB.

Scope and Content:

Photograph shows the interior of Brandon Fire Hall No. 2. The wagon engines are in the foreground. The firemen stand in the background, holding the bridles of the horses that are standing at the entrances of their stalls. The interior of the hall shows a brick floor and tin ceiling. Stairs lead to a wooden door that is likely the entrance to the living quarters and offices on the second floor.

| Notes:            | Writing on the back of photograph reads: Ed Harden, Driver on the left, 1914, 11th McTavish. This picture is the same as the negative in the Lawrence Stuckey collection. Stuckey obtained a copy of the photo from George Lepard, father of Linda Bilkoski (nee Lepard). |
|-------------------|---------------------------------------------------------------------------------------------------------------------------------------------------------------------------------------------------------------------------------------------------------------------------|
| Name Access:      | Brandon Fire Department Ladder Wagon                                                                                                                                                                                                                                      |
|                   | Brandon Fire Department                                                                                                                                                                                                                                                   |
|                   | Fire Station No. 2                                                                                                                                                                                                                                                        |
|                   | Brandon Fire Department Personnel                                                                                                                                                                                                                                         |
|                   | Brandon fire halls                                                                                                                                                                                                                                                        |
| Subject Access:   | Brandon business buildings & facilities before 1940                                                                                                                                                                                                                       |
|                   | Brandon Fire Department Stations & Equipment                                                                                                                                                                                                                              |
|                   | horses                                                                                                                                                                                                                                                                    |
|                   | fire halls                                                                                                                                                                                                                                                                |
|                   | fire engines                                                                                                                                                                                                                                                              |
|                   | building interiors                                                                                                                                                                                                                                                        |
|                   | firefighters                                                                                                                                                                                                                                                              |
| Storage Location: | RG 5 photograph storage drawer 2 (hanging photos)                                                                                                                                                                                                                         |
| Related Material: | Lawrence Stuckey collection 1-2002.3.1F7                                                                                                                                                                                                                                  |
| Arrangement:      |                                                                                                                                                                                                                                                                           |
|                   |                                                                                                                                                                                                                                                                           |