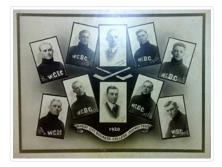

## Wheat City Business College hockey team

Scope and Content:

Composite portrait of the players, manager and president of the Wheat City Business College hockey team. The name and position/role of each man is written in the bottom right corner of their portrait.

| Name Access:      | Wheat City Business College  |
|-------------------|------------------------------|
|                   | C. Stewart                   |
|                   | C.A. Stewart                 |
|                   | B. Bailey                    |
|                   | L. Crawford                  |
|                   | F. Wood                      |
|                   | W.J. Lee                     |
|                   | W.A. Dodd                    |
| Subject Access:   | sports                       |
|                   | Hockey                       |
| Storage Location: | BAPC oversize storage drawer |