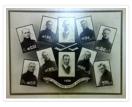

## Wheat City Business College hockey team

Scope and Content:

Composite portrait of the players, manager and president of the Wheat City Business College hockey team. The name and position/role of each man is written in the bottom right corner of their portrait.

| Name Access:      | Wheat City Business College  |
|-------------------|------------------------------|
|                   | C. Stewart                   |
|                   | C.A. Stewart                 |
|                   | B. Bailey                    |
|                   | L. Crawford                  |
|                   | F. Wood                      |
|                   | W.J. Lee                     |
|                   | W.A. Dodd                    |
| Subject Access:   | sports                       |
|                   | Hockey                       |
| Storage Location: | BAPC oversize storage drawer |