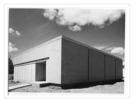

# Site Services Building

http://archives.brandonu.ca/en/permalink/descriptions710

| Part Of:              | Brandon University Photograph Collection |
|-----------------------|------------------------------------------|
| Description Level:    | ltem                                     |
| Series Number:        | 2.12                                     |
| Item Number:          | BUPC 2.12.5                              |
| GMD:                  | graphic                                  |
| Date Range:           | [197-]                                   |
| Physical Description: | 8" x 10" (b/w)                           |
| History /             |                                          |
| Biographical:         |                                          |

The Site Services building was built in 1971.

Scope and Content:

Photograph is looking northwest and shows the exterior of the Site Services Building located on at 20th Street and Louise Avenue.