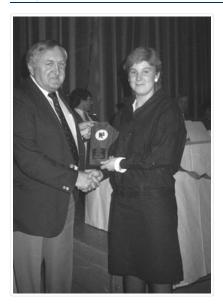

# Janet Lumsden receives scoring record

### http://archives.brandonu.ca/en/permalink/descriptions1023

| Part Of:                                                                          | Brandon University Photograph Collection |
|-----------------------------------------------------------------------------------|------------------------------------------|
| Description Level:                                                                | ltem                                     |
| Series Number:                                                                    | 4                                        |
| Item Number:                                                                      | 4.56                                     |
| GMD:                                                                              | graphic                                  |
| Date Range:                                                                       | 1984                                     |
| Physical Description:                                                             | 3.75" x 5" (b/w)                         |
| Scope and Content:                                                                |                                          |
| Photograph of George Birger awarding Janet Lumsden the scoring record (1980-1984) |                                          |

plaque.

| Name Access:    | Janet Lumsden     |
|-----------------|-------------------|
|                 | George Birger     |
| Subject Access: | awards ceremonies |
|                 | basketball        |