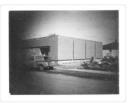

# Site Services Building

http://archives.brandonu.ca/en/permalink/descriptions710

| Part Of:              | Brandon University Photograph Collection |
|-----------------------|------------------------------------------|
| Description Level:    | ltem                                     |
| Series Number:        | 2.12                                     |
| Item Number:          | BUPC 2.12.5                              |
| GMD:                  | graphic                                  |
| Date Range:           | [197-]                                   |
| Physical Description: | 8" x 10" (b/w)                           |
| History /             |                                          |
| Biographical:         |                                          |

The Site Services building was built in 1971.

Scope and Content:

Photograph is looking northwest and shows the exterior of the Site Services Building located on at 20th Street and Louise Avenue.