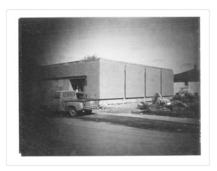

### Site services building construction

#### http://archives.brandonu.ca/en/permalink/descriptions14358

| Part Of:              | Brandon University Photograph Collection |
|-----------------------|------------------------------------------|
| Creator:              | Photographer: Tom Donkersloot            |
| Description Level:    | ltem                                     |
| Series Number:        | 2.12                                     |
| Item Number:          | BUPC 2.12.27                             |
| GMD:                  | graphic                                  |
| Date Range:           | May 4, 1971                              |
| Physical Description: | 4.25" x 3.25" (b/w)                      |
| History /             |                                          |
|                       |                                          |

Biographical:

Donkersloot began working at Brandon University in 1970/1971 as the Clerk of Works. From 1973 until his retirement, he was the Director of Physical Plant.

The Site Services building was built in 1971.

#### Custodial History:

Photograph was taken by Tom Donkersloot during construction and stored in albums in the Physical Plant H-Hut until they were transfered to the McKee Archives by Doug Duncalf in May 2008.

#### Scope and Content:

Photograph shows construction of Brandon University's Site Services Building located on Louise Avenue at the corner of 20th Street. Also visible are McMaster Hall, Flora Cowan Women's Residence and the John R. Brodie Science Centre. Photograph is looking east/northeast from approximately 21st Street.

Notes:

Donkersloot recorded the date and time each photograph was taken on the back of the photos.