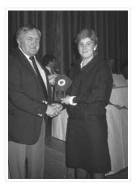

# Janet Lumsden receives scoring record

### http://archives.brandonu.ca/en/permalink/descriptions1023

| Part Of:                                                                          | Brandon University Photograph Collection |
|-----------------------------------------------------------------------------------|------------------------------------------|
| Description Level:                                                                | ltem                                     |
| Series Number:                                                                    | 4                                        |
| Item Number:                                                                      | 4.56                                     |
| GMD:                                                                              | graphic                                  |
| Date Range:                                                                       | 1984                                     |
| Physical Description:                                                             | 3.75" x 5" (b/w)                         |
| Scope and Content:                                                                |                                          |
| Photograph of George Birger awarding Janet Lumsden the scoring record (1980-1984) |                                          |

plaque.

| Name Access:    | Janet Lumsden     |
|-----------------|-------------------|
|                 | George Birger     |
| Subject Access: | awards ceremonies |
|                 | basketball        |