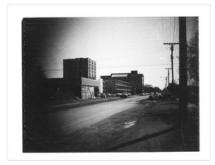

### Site services building construction

#### http://archives.brandonu.ca/en/permalink/descriptions14359

| Part Of:              | Brandon University Photograph Collection |
|-----------------------|------------------------------------------|
| Creator:              | Photographer: Tom Donkersloot            |
| Description Level:    | ltem                                     |
| Series Number:        | 2.12                                     |
| Item Number:          | BUPC 2.12.28                             |
| GMD:                  | graphic                                  |
| Date Range:           | May 4, 1971                              |
| Physical Description: | 4.25" x 3.25" (b/w)                      |
| History /             |                                          |
|                       |                                          |

Biographical:

Donkersloot began working at Brandon University in 1970/1971 as the Clerk of Works. From 1973 until his retirement, he was the Director of Physical Plant.

The Site Services Building was built in 1971.

#### Custodial History:

Photograph was taken by Tom Donkersloot during construction and stored in albums in the Physical Plant H-Hut until they were transfered to the McKee Archives by Doug Duncalf in May 2008.

Scope and Content:

Photograph shows construction of Brandon University's Site Services Building located on Louise Avenue at the corner of 20th Street. Also visible are McMaster Hall and part of Darrach Hall. Photograph is looking northeast.

Donkersloot recorded the date and time each photograph was taken on the back of the photos.