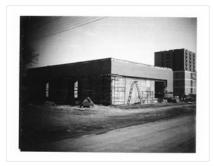

### Site services building construction

### http://archives.brandonu.ca/en/permalink/descriptions14360

| Part Of:              | Brandon University Photograph Collection |
|-----------------------|------------------------------------------|
| Creator:              | Photographer: Tom Donkersloot            |
| Description Level:    | ltem                                     |
| Series Number:        | 2.12                                     |
| Item Number:          | BUPC 2.12.29                             |
| GMD:                  | graphic                                  |
| Date Range:           | May 4, 1971                              |
| Physical Description: | 4.25" x 3.25" (b/w)                      |
| History /             |                                          |
| Biographical:         |                                          |

Donkersloot began working at Brandon University in 1970/1971 as the Clerk of Works. From 1973 until his retirement, he was the Director of Physical Plant.

The Site Services Building was built in 1971.

#### Custodial History:

Photograph was taken by Tom Donkersloot during construction and stored in albums in the Physical Plant H-Hut until they were transfered to the McKee Archives by Doug Duncalf in May 2008.

Scope and Content:

Photograph shows construction of Brandon University's Site Services Building located on Louise Avenue at the corner of 20th Street. Photograph is looking northwest.

Notes: Donkersloot recorded the date and time each photograph was taken on the back of the photos.