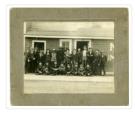

MB.

Scope and Content:

Photograph shows a group of 14 men outside a wood-framed building. The men are likely employees of McDiarmid Lumber.

Notes: Date range based on establishment of McDiarmid & Clark and