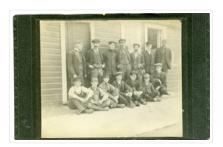

Physical Description: 4.75" x 3.75" (b/w)

Material Details: on matting

Custodial History:

Photograph was given to Fred McGuinness by Linda Bilkoski (nee Lepard) of Lac du Bonnet, MB.

Scope and Content:

Photograph shows a group of 24 males alongside a wood-framed building. The individuals are likely employees of McDiarmid Lumber. The ages of employees range from children to middle-age. The men appear to be wearing their "Sunday-best." Some men have smoking pipes, another man is holding a dog.