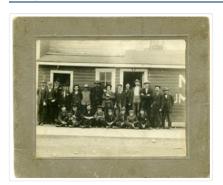

Physical Description: 4.75" x 3.75" (b/w)

Material Details: on matting

Custodial History:

Photograph was given to Fred McGuinness by Linda Bilkoski (nee Lepard) of Lac du Bonnet, MB.

Scope and Content:

Photograph shows a group of 24 males alongside a wood-framed building. The individuals are likely employees of McDiarmid Lumber. The ages of employees range from children to middle-age. The men appear to be wearing their "Sunday-best." Some men have smoking pipes, another man is holding a dog.