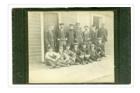

MB.

Scope and Content:

Photograph shows a group of 14 men outside a wood-framed building. The men are likely employees of McDiarmid Lumber.

Notes: Date range based on establishment of McDiarmid & Clark and