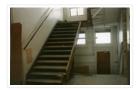

### Clark Hall staircase

http://archives.brandonu.ca/en/permalink/descriptions8157

Part Of: Brandon University Photograph Collection

Description Level: Item
Series Number: 2.2
Item Number: 2.2.86
GMD: graphic
Date Range: c. 1996

Physical Description: 6" x 4" (colour)

Scope and Content:

Photograph was taken on the main floor and shows the staircase in Clark Hall at the beginning of the renovations.