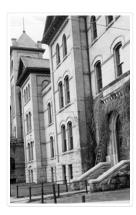

### Clark Hall

http://archives.brandonu.ca/en/permalink/descriptions817

Part Of: Brandon University Photograph Collection

Creator: Photographer: R.M. Coleman

Description Level: Item

Series Number: 2.2

Item Number: 2.2.41

GMD: graphic

Date Range: c. 1930s

Physical Description: 10" x 8" (b/w)

Scope and Content:

View is south southwest from the driveway. Photograph primarily shows Clark Hall, although the Brandon College Building is visible. The photograph pre-dates the sidewalk in front of the building.