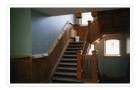

### Clark Hall staircase

http://archives.brandonu.ca/en/permalink/descriptions8157

Part Of: Brandon University Photograph Collection

Description Level: Item
Series Number: 2.2
Item Number: 2.2.86
GMD: graphic
Date Range: c. 1996

Physical Description: 6" x 4" (colour)

Scope and Content:

Photograph was taken on the main floor and shows the staircase in Clark Hall at the beginning of the renovations.