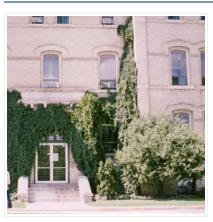

#### Clark Hall entrance

#### http://archives.brandonu.ca/en/permalink/descriptions844

Part Of: Brandon University Photograph Collection

Description Level: Item
Series Number: 2.2
Item Number: 2.2.18
GMD: graphic
Date Range: c. 1980s

Physical Description: 3.5" x 3.5" (colour)

Scope and Content:

View is west from the driveway. Photograph shows the entrance to Clark Hall, including the engraved "Clark Hall" sign above the door.