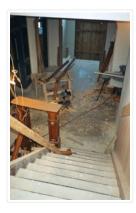

### Clark Hall staircase

### http://archives.brandonu.ca/en/permalink/descriptions8159

Part Of: Brandon University Photograph Collection

Description Level: Item
Series Number: 2.2
Item Number: 2.2.88
GMD: graphic
Date Range: c. 1996

Physical Description: 4" x 6" (colour)

Scope and Content:

Photograph was taken on the main floor and shows the staircase in Clark Hall near the completion of the renovations.