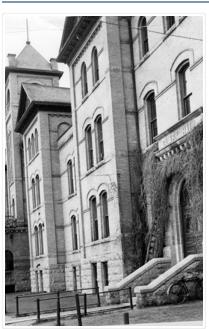

### Clark Hall

http://archives.brandonu.ca/en/permalink/descriptions820

Part Of: Brandon University Photograph Collection

Description Level: Item
Series Number: 2.2

Item Number: BUPC 2.2.30

GMD: graphic

Date Range: c. early 1960s

Physical Description: 5" x 7.5" (b/w)

Scope and Content:

View is southwest from the sidewalk in front of Clark Hall. Photograph shows the east side of the building, including the entrance.