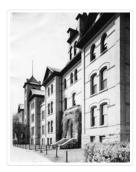

### Clark Hall

http://archives.brandonu.ca/en/permalink/descriptions817

Part Of: Brandon University Photograph Collection

Creator: Photographer: R.M. Coleman

Description Level: Item

Series Number: 2.2

Item Number: 2.2.41

GMD: graphic

Date Range: c. 1930s

Physical Description: 10" x 8" (b/w)

Scope and Content:

View is south southwest from the driveway. Photograph primarily shows Clark Hall, although the Brandon College Building is visible. The photograph pre-dates the sidewalk in front of the building.