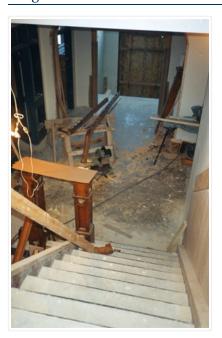

### Clark Hall staircase

### http://archives.brandonu.ca/en/permalink/descriptions8159

Part Of: Brandon University Photograph Collection

Description Level: Item
Series Number: 2.2
Item Number: 2.2.88
GMD: graphic
Date Range: c. 1996

Physical Description: 4" x 6" (colour)

Scope and Content:

Photograph was taken on the main floor and shows the staircase in Clark Hall near the completion of the renovations.