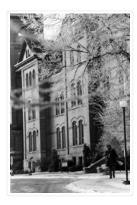

### Clark Hall

http://archives.brandonu.ca/en/permalink/descriptions822

Part Of: Brandon University Photograph Collection

Description Level: Item
Series Number: 2.2
Item Number: 2.2.32
GMD: graphic
Date Range: c. 1970s
Physical Description: 5" x 7" (b/w)

Scope and Content:

View is southwest from the driveway. Photograph shows Clark Hall in winter.