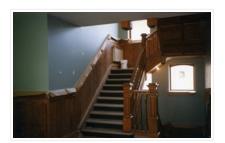

### Clark Hall staircase

http://archives.brandonu.ca/en/permalink/descriptions 8158

Part Of: Brandon University Photograph Collection

Description Level: Item
Series Number: 2.2
Item Number: 2.2.87
GMD: graphic
Date Range: c. 1996

Physical Description: 4" x 6" (colour)

Scope and Content:

Photograph was taken on the staircase in Clark Hall looking down to the main floor. The door to the President's Office and the entrance door (boarded over) are visible along with the bannnister for the staircase.