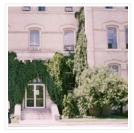

#### Clark Hall entrance

#### http://archives.brandonu.ca/en/permalink/descriptions844

Part Of: Brandon University Photograph Collection

Description Level: Item
Series Number: 2.2
Item Number: 2.2.18
GMD: graphic
Date Range: c. 1980s

Physical Description: 3.5" x 3.5" (colour)

Scope and Content:

View is west from the driveway. Photograph shows the entrance to Clark Hall, including the engraved "Clark Hall" sign above the door.