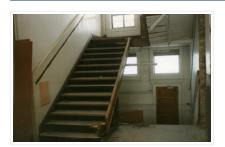

### Clark Hall staircase

http://archives.brandonu.ca/en/permalink/descriptions 8158

Part Of: Brandon University Photograph Collection

Description Level: Item
Series Number: 2.2
Item Number: 2.2.87
GMD: graphic
Date Range: c. 1996

Physical Description: 4" x 6" (colour)

Scope and Content:

Photograph was taken on the staircase in Clark Hall looking down to the main floor. The door to the President's Office and the entrance door (boarded over) are visible along with the bannnister for the staircase.