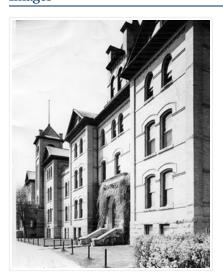

### Clark Hall

http://archives.brandonu.ca/en/permalink/descriptions820

Part Of: Brandon University Photograph Collection

Description Level: Item
Series Number: 2.2

Item Number: BUPC 2.2.30

GMD: graphic

Date Range: c. early 1960s

Physical Description: 5" x 7.5" (b/w)

Scope and Content:

View is southwest from the sidewalk in front of Clark Hall. Photograph shows the east side of the building, including the entrance.