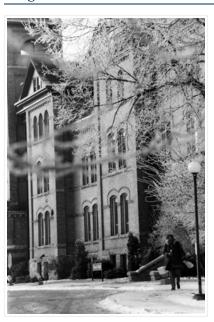

### Clark Hall

http://archives.brandonu.ca/en/permalink/descriptions822

Part Of: Brandon University Photograph Collection

Description Level: Item
Series Number: 2.2
Item Number: 2.2.32
GMD: graphic
Date Range: c. 1970s
Physical Description: 5" x 7" (b/w)

Scope and Content:

View is southwest from the driveway. Photograph shows Clark Hall in winter.