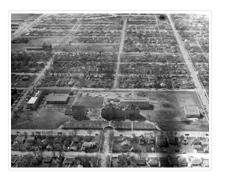

## Aerial view: Brandon College looking west

http://archives.brandonu.ca/en/permalink/descriptions595

| Part Of:              | Aerial views and campus photographs |
|-----------------------|-------------------------------------|
| Description Level:    | ltem                                |
| Series Number:        | 2.1                                 |
| Item Number:          | 2.1.3                               |
| GMD:                  | graphic                             |
| Date Range:           | c. spring 1963                      |
| Physical Description: | 10" x 8" (b/w)                      |
|                       |                                     |

Scope and Content:

View is west to McDiarmid Drive from approximately 16th Street between Princess and Louise Avenues. Photograph shows: Brandon College, Fleming School, Coronation Park, and West End Community Centre.