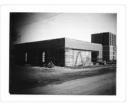

# Site Services Building

http://archives.brandonu.ca/en/permalink/descriptions710

| Part Of:              | Brandon University Photograph Collection |
|-----------------------|------------------------------------------|
| Description Level:    | ltem                                     |
| Series Number:        | 2.12                                     |
| Item Number:          | BUPC 2.12.5                              |
| GMD:                  | graphic                                  |
| Date Range:           | [197-]                                   |
| Physical Description: | 8" x 10" (b/w)                           |
| History /             |                                          |
| Biographical:         |                                          |

The Site Services building was built in 1971.

Scope and Content:

Photograph is looking northwest and shows the exterior of the Site Services Building located on at 20th Street and Louise Avenue.