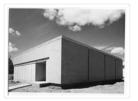

# Site Services Building

http://archives.brandonu.ca/en/permalink/descriptions710

| Part Of:              | Brandon University Photograph Collection |
|-----------------------|------------------------------------------|
| Description Level:    | ltem                                     |
| Series Number:        | 2.12                                     |
| Item Number:          | BUPC 2.12.5                              |
| GMD:                  | graphic                                  |
| Date Range:           | [197-]                                   |
| Physical Description: | 8" x 10" (b/w)                           |
| History /             |                                          |
| Biographical:         |                                          |

The Site Services building was built in 1971.

Scope and Content:

Photograph is looking northwest and shows the exterior of the Site Services Building located on at 20th Street and Louise Avenue.