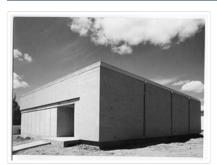

# Site Services Building

http://archives.brandonu.ca/en/permalink/descriptions710

| Part Of:              | Brandon University Photograph Collection |
|-----------------------|------------------------------------------|
| Description Level:    | ltem                                     |
| Series Number:        | 2.12                                     |
| Item Number:          | BUPC 2.12.5                              |
| GMD:                  | graphic                                  |
| Date Range:           | [197-]                                   |
| Physical Description: | 8" x 10" (b/w)                           |
| History /             |                                          |
| Biographical:         |                                          |

The Site Services building was built in 1971.

Scope and Content:

Photograph is looking northwest and shows the exterior of the Site Services Building located on at 20th Street and Louise Avenue.