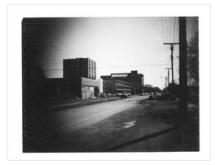

# Site services building construction

### http://archives.brandonu.ca/en/permalink/descriptions14360

| Part Of:              | Brandon University Photograph Collection |
|-----------------------|------------------------------------------|
| Creator:              | Photographer: Tom Donkersloot            |
| Description Level:    | ltem                                     |
| Series Number:        | 2.12                                     |
| Item Number:          | BUPC 2.12.29                             |
| GMD:                  | graphic                                  |
| Date Range:           | May 4, 1971                              |
| Physical Description: | 4.25" x 3.25" (b/w)                      |
| History /             |                                          |
| Biographical:         |                                          |

Scope and Content:

Photograph shows construction of Brandon University's Site Services Building located on Louise Avenue at the corner of 20th Street. Photograph is looking northwest.

Notes: Donkersloot recorded the date and time each photograph was taken on the back of the photos.