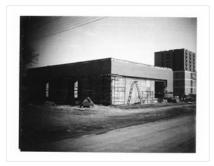

# Site services building construction

#### Scope and Content:

Photograph shows construction of Brandon University's Site Services Building located on Louise Avenue at the corner of 20th Street. Also visible are McMaster Hall, Flora Cowan Women's Residence and the John R. Brodie Science Centre. Photograph is looking east/northeast from approximately 21st Street.