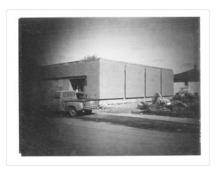

# Site services building construction

Scope and Content:

Photograph shows construction of Brandon University's Site Services Building located on Louise Avenue at the corner of 20th Street. Photograph is looking northwest.

Notes: Donkersloot recorded the date and time each photograph was taken on the back of the photos.