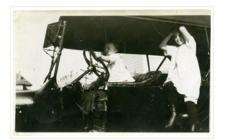

#### Scope and Content:

Photograph shows the interior of Brandon Fire Hall No. 2. The wagon engines are in the foreground. The firemen stand in the background, holding the bridles of the horses that are standing at the entrances of their stalls. The interior of the hall shows a brick floor and tin ceiling. Stairs lead to a wooden door that is likely the entrance to the living quarters and offices on the second floor.

| N.L. f.           |                                                                                                                                                                                                                                                                           |
|-------------------|---------------------------------------------------------------------------------------------------------------------------------------------------------------------------------------------------------------------------------------------------------------------------|
| Notes:            | Writing on the back of photograph reads: Ed Harden, Driver on the left, 1914, 11th McTavish. This picture is the same as the negative in the Lawrence Stuckey collection. Stuckey obtained a copy of the photo from George Lepard, father of Linda Bilkoski (nee Lepard). |
| Name Access:      | Brandon Fire Department Ladder Wagon                                                                                                                                                                                                                                      |
|                   | Brandon Fire Department                                                                                                                                                                                                                                                   |
|                   | Fire Station No. 2                                                                                                                                                                                                                                                        |
|                   | Brandon Fire Department Personnel                                                                                                                                                                                                                                         |
|                   | Brandon fire halls                                                                                                                                                                                                                                                        |
| Subject Access:   | Brandon business buildings & facilities before 1940                                                                                                                                                                                                                       |
|                   | Brandon Fire Department Stations & Equipment                                                                                                                                                                                                                              |
|                   | horses                                                                                                                                                                                                                                                                    |
|                   | fire halls                                                                                                                                                                                                                                                                |
|                   | fire engines                                                                                                                                                                                                                                                              |
|                   | building interiors                                                                                                                                                                                                                                                        |
|                   | firefighters                                                                                                                                                                                                                                                              |
| Storage Location: | RG 5 photograph storage drawer 2 (hanging photos)                                                                                                                                                                                                                         |
| Related Material: | Lawrence Stuckey collection 1-2002.3.1F7                                                                                                                                                                                                                                  |
| Arrangement:      |                                                                                                                                                                                                                                                                           |
| McG 4.1 File 27   |                                                                                                                                                                                                                                                                           |