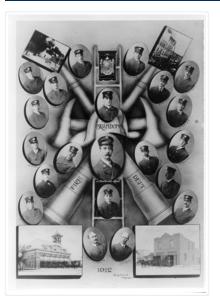

## Brandon Fire Department nominal roll

### http://archives.brandonu.ca/en/permalink/descriptions13997

| Part Of:                 | Fred McGuinness collection   |
|--------------------------|------------------------------|
| Creator:                 | Photographer: Clark J. Smith |
| Description Level:       | ltem                         |
| Series Number:           | McG 9                        |
| Item Number:             | 1-2015.67                    |
| Accession Number:        | 1-2015                       |
| GMD:                     | graphic                      |
| Date Range:              | 1912                         |
| Physical Description:    | 5" x 7" (b/w)                |
| Material Details:        | reproduction                 |
| Overta all'al I l'ata mu |                              |

Custodial History:

Photograph was given to Fred McGuinness by Linda Bilkoski (nee Lepard) of Lac du Bonnet, MB.

Scope and Content:

Notes:

According the 1911 Henderson's Brandon City Directory, the Brandon Fire Department - headquartered at Seventh Street and Princess Avenue - had 16 permanent firemen. For equipment the department had one steamer, two chemicals, two hose wagons, one hose reel, one aerial aldder, one hook and ladder wagon, and 10 horses. The city had 34 electric fire alarm boxes and 114 fire hydrants. The pumping station had a capacity of 3.5 million gallons in 24 hours. By 1913, the Brandon Fire Department had 19 permanent employees on its roster and added 2 more horses as well as an 80 horsepower combination motor truck.

Photograph shows a pictorial nominal roll of the 18 members of the 1912 Brandon Fire Department. A logo of crossed hoses, axes, ladder, and helmet adorn the centre of the photo. The Cornell Trophy for the Brandon Fire Brigade is pictured at the top centre. Photos of two building fires are featured at the top corners. The Central Fire Hall and No. 2 Fire Hall are pictured at the bottom corners.

Members include: D. McDonald, T. Flowers, E. Harden, J. Adams, J. Daniel, Lt. A. Mowat, T. Calder, A.E. Elborne (secretary), F. Benson, A. Mair?, T. Dunnett, A. Flett, J. Todd, Lt. G. Taylor, M. Watson, A. Thomas [Calder?], Capt. R. Daley, Chief J. Melhuish, Eng. E. Boyes. Also pictured are Mayor J.W. Fleming and Alderman C.B.Coleman (chairman). Name Access: Brandon Fire Department Fire Station No. 2 Brandon Fire Department Personnel Brandon fire halls Ed Harden Brandon Fire Department Ladder Wagon