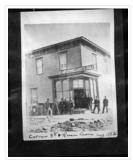

## Wright & Wright, Brandon

http://archives.brandonu.ca/en/permalink/descriptions13949

| Part Of:              | Fred McGuinness collection |
|-----------------------|----------------------------|
| Description Level:    | ltem                       |
| Series Number:        | McG 9                      |
| Item Number:          | 1-2015.21                  |
| Accession Number:     | 1-2015                     |
| GMD:                  | graphic                    |
| Date Range:           | 1882                       |
| Physical Description: | 5" x 4" (b/w)              |
| Material Details:     | reproduction               |

Scope and Content:

Photograph shows four men posing in front of a wood-framed shop on 8th Street and Rosser Avenue. The men are wearing three-piece suits or vests and long-sleeved shirts. A painted sign above the shop reads: Wright & Wright, Hamilton Stove & Tin Store. Hanging from the exterior walls are various tin items for sale: lantern, ladel, dust pan, pots and pans.

| Notes:            | Writing on the back of the photograph reads: Corner of 8th & Rosser.<br>Photograph is stamped Public Archives Canada. |
|-------------------|-----------------------------------------------------------------------------------------------------------------------|
| Name Access:      | 8th Street                                                                                                            |
|                   | Rosser Avenue                                                                                                         |
| Subject Access:   | Pioneers                                                                                                              |
|                   | store exteriors                                                                                                       |
|                   | Brandon business buildings & facilities before 1940                                                                   |
| Storage Location: | RG 5 photograph storage drawer 2 (hanging photos)                                                                     |
| Related Material: | LAC, Mikan 3194057                                                                                                    |
| Arrangement:      |                                                                                                                       |

See McG 4.1 File 51 William R. Morrison correspondence dated 14 January 1985