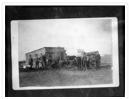

# 10th Street, Brandon

http://archives.brandonu.ca/en/permalink/descriptions13948

| Part Of:              | Fred McGuinness collection |
|-----------------------|----------------------------|
| Description Level:    | ltem                       |
| Series Number:        | McG 9                      |
| Item Number:          | 1-2015.20                  |
| Accession Number:     | 1-2015                     |
| GMD:                  | graphic                    |
| Date Range:           | 1882                       |
| Physical Description: | 5" x 4" (b/w)              |
| Material Details:     | reproduction               |
|                       |                            |

Scope and Content:

Photograph shows seven men posing in front of a wood-framed shack on 10th Street. The men are wearing three-piece suits or vests and long-sleeved shirts. One man can be seen holding an axe another a saw. A double ox-team wagon is in front of the structure.

| Notes:            | Writing on the back of the photograph reads: 10th St. May 1882,<br>Brandon. Photograph is stamped Public Archives Canada. |
|-------------------|---------------------------------------------------------------------------------------------------------------------------|
| Name Access:      | 10th Street                                                                                                               |
| Subject Access:   | Pioneers                                                                                                                  |
|                   | store exteriors                                                                                                           |
|                   | Brandon business buildings & facilities before 1940                                                                       |
|                   | wagons                                                                                                                    |
|                   | Ox wagons                                                                                                                 |
| Storage Location: | RG 5 photograph storage drawer 2 (hanging photos)                                                                         |
| Arrangement:      |                                                                                                                           |

See McG 4.1 File 51 William R. Morrison correspondence dated 14 January 1985