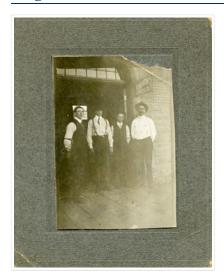

## Apothecaries Hall, Brandon

http://archives.brandonu.ca/en/permalink/descriptions13947

Part Of: Fred McGuinness collection Description Level: Item

| Series Number:        | McG 9         |
|-----------------------|---------------|
| ltem Number:          | 1-2015.19     |
| Accession Number:     | 1-2015        |
| GMD:                  | graphic       |
| Date Range:           | 1882          |
| Physical Description: | 5" x 4" (b/w) |
| Material Details:     | reproduction  |
|                       |               |

Scope and Content:

Photograph shows eight men posing in front of a wood-framed building on the corner of 8th Street and Rosser Avenue. Above the building's entrance is a painted sign that reads: Apothecaries' Hall. A. Fleming, Druggist is painted in the window above the door. Street signs designating 8th Street and Rosser Avenue are affixed to the building. A transit/theodolite is mounted on a tripod in front of the store.

| Notes:            | Writing on the front of the photograph reads: Corner 8th St and Rosser<br>Ave May 1882. Writing on the back of the photograph reads: Corner 8th<br>St and Rosser, May 1882, Apthecaries' Hall, A. Fleming, Druggist.<br>Photograph is stamped Public Archives Canada. |
|-------------------|-----------------------------------------------------------------------------------------------------------------------------------------------------------------------------------------------------------------------------------------------------------------------|
| Name Access:      | A. Fleming                                                                                                                                                                                                                                                            |
|                   | Apothecaries' Hall                                                                                                                                                                                                                                                    |
| Subject Access:   | Pioneers                                                                                                                                                                                                                                                              |
|                   | surveying                                                                                                                                                                                                                                                             |
|                   | druggists                                                                                                                                                                                                                                                             |
|                   | store exteriors                                                                                                                                                                                                                                                       |
|                   | Brandon business buildings & facilities before 1940                                                                                                                                                                                                                   |
| Storage Location: | RG 5 photograph storage drawer 2 (hanging photos)                                                                                                                                                                                                                     |
| Related Material: | LAC, Mikan 3194058                                                                                                                                                                                                                                                    |
| Arrangement:      |                                                                                                                                                                                                                                                                       |
|                   |                                                                                                                                                                                                                                                                       |