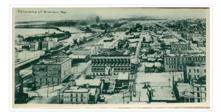

## Panorama of Brandon viewbook postcard

http://archives.brandonu.ca/en/permalink/descriptions13879

| Part Of:           | Fred McGuinness collection                          |
|--------------------|-----------------------------------------------------|
| Creator:           | Printed by Photogelatine Engraving Co. Ltd., Ottawa |
| Description Level: | ltem                                                |
| Series Number:     | McG 9                                               |

Scope and Content:

Photograph shows a panorama, bird's-eye-view of downtown Brandon, between Pacific and Rosser Avenues and 7th Street facing east. Photoraph likely taken from the McKenzie Seeds Building. Visible businesses include: Western Canada Flour Mills, Hanbury Hardware Co. Ltd., Cockshutt Plow Co., New Pacific Hotel, Gordon McKay Building, and Arlington Hotel.