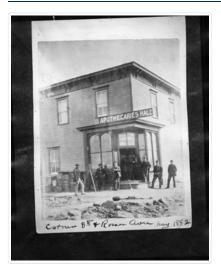

## Apothecaries Hall, Brandon

http://archives.brandonu.ca/en/permalink/descriptions13947

Part Of: Fred McGuinness collection Description Level: Item

| Series Number:        | McG 9         |
|-----------------------|---------------|
| ltem Number:          | 1-2015.19     |
| Accession Number:     | 1-2015        |
| GMD:                  | graphic       |
| Date Range:           | 1882          |
| Physical Description: | 5" x 4" (b/w) |
| Material Details:     | reproduction  |
|                       |               |

Scope and Content:

Photograph shows eight men posing in front of a wood-framed building on the corner of 8th Street and Rosser Avenue. Above the building's entrance is a painted sign that reads: Apothecaries' Hall. A. Fleming, Druggist is painted in the window above the door. Street signs designating 8th Street and Rosser Avenue are affixed to the building. A transit/theodolite is mounted on a tripod in front of the store.

| Notes:            | Writing on the front of the photograph reads: Corner 8th St and Rosser<br>Ave May 1882. Writing on the back of the photograph reads: Corner 8th<br>St and Rosser, May 1882, Apthecaries' Hall, A. Fleming, Druggist.<br>Photograph is stamped Public Archives Canada. |
|-------------------|-----------------------------------------------------------------------------------------------------------------------------------------------------------------------------------------------------------------------------------------------------------------------|
| Name Access:      | A. Fleming                                                                                                                                                                                                                                                            |
|                   | Apothecaries' Hall                                                                                                                                                                                                                                                    |
| Subject Access:   | Pioneers                                                                                                                                                                                                                                                              |
|                   | surveying                                                                                                                                                                                                                                                             |
|                   | druggists                                                                                                                                                                                                                                                             |
|                   | store exteriors                                                                                                                                                                                                                                                       |
|                   | Brandon business buildings & facilities before 1940                                                                                                                                                                                                                   |
| Storage Location: | RG 5 photograph storage drawer 2 (hanging photos)                                                                                                                                                                                                                     |
| Related Material: | LAC, Mikan 3194058                                                                                                                                                                                                                                                    |
| Arrangement:      |                                                                                                                                                                                                                                                                       |
|                   |                                                                                                                                                                                                                                                                       |

See McG 4.1 File 51 William R. Morrison correspondence dated 14 January 1985