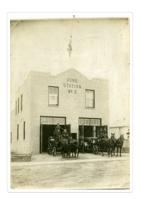

### Brandon Fire Station No.2 exterior

http://archives.brandonu.ca/en/permalink/descriptions13993

| Part Of:              | Fred McGuinness collection                                       |
|-----------------------|------------------------------------------------------------------|
| Description Level:    | Item                                                             |
| Series Number:        | McG 9                                                            |
| Item Number:          | 1-2015.63                                                        |
| Accession Number:     | 1-2015                                                           |
| GMD:                  | graphic                                                          |
| Date Range:           | 1914                                                             |
| Physical Description: | 4.75" x 6.75" (b/w)                                              |
| Physical Condition:   | Photograph was removed from a photo album. Photograph is ripped. |
| History /             |                                                                  |
| Diagraphical          |                                                                  |

Biographical:

According the 1911 Henderson's Brandon City Directory, the Brandon Fire Department - headquartered at Seventh Street and Princess Avenue - had 16 permanent firemen. For equipment the department had one steamer, two chemicals, two hose wagons, one hose reel, one aerial aldder, one hook and ladder wagon, and 10 horses. The city had 34 electric fire alarm boxes and 114 fire hydrants. The pumping station had a capacity of 3.5 million gallons in 24 hours. By 1914, the Brandon Fire Department had 19 permanent employees on its roster and added 2 more horses as well as an 80 horsepower combination motor truck.

Custodial History:

Photograph was given to Fred McGuinness by Linda Bilkoski (nee Lepard) of Lac du Bonnet, MB.

Scope and Content:

Photograph shows two horse-drawn fire wagons in front of the Brandon Fire Station No. 2. One wagon has a hose, the other wagon has an extension ladder.

| Notes:       | Writing on the back of photograph reads: Ed Harden, Driver on the left,<br>1914, 11th McTavish. This picture is the same as the negative in the<br>Lawrence Stuckey collection. Stuckey obtained a copy of the photo from<br>George Lepard, father of Linda Bilkoski (nee Lepard). |
|--------------|------------------------------------------------------------------------------------------------------------------------------------------------------------------------------------------------------------------------------------------------------------------------------------|
| Name Access: | Brandon Fire Department Ladder Wagon                                                                                                                                                                                                                                               |
|              | Brandon Fire Department                                                                                                                                                                                                                                                            |
|              | Fire Station No. 2                                                                                                                                                                                                                                                                 |
|              | Brandon Fire Department Personnel                                                                                                                                                                                                                                                  |
|              | Brandon fire halls                                                                                                                                                                                                                                                                 |

| Subject Access:   | Brandon business buildings & facilities before 1940 |
|-------------------|-----------------------------------------------------|
|                   | Brandon Fire Department Stations & Equipment        |
|                   | horses                                              |
|                   | fire halls                                          |
|                   | fire engines                                        |
|                   | building exteriors                                  |
|                   | firefighters                                        |
| Storage Location: | RG 5 photograph storage drawer 2 (hanging photos)   |
| Related Material: | Lawrence Stuckey collection 1-2002.3.1F12           |
| Arrangement:      |                                                     |
| McG 4.1 File 27   |                                                     |