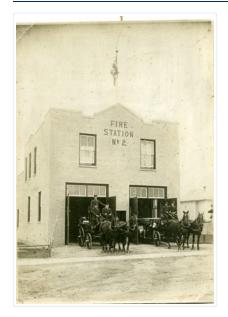

### Brandon Fire Station No.2

http://archives.brandonu.ca/en/permalink/descriptions13996
Part Of: Fred McGuinness collection

Part Of: Creator:

Photographer: Martel's Limited Brandon

| Description Level:        | ltem                                                                                                                                                                                                                                                                                                                                                                                   |
|---------------------------|----------------------------------------------------------------------------------------------------------------------------------------------------------------------------------------------------------------------------------------------------------------------------------------------------------------------------------------------------------------------------------------|
| Series Number:            | McG 9                                                                                                                                                                                                                                                                                                                                                                                  |
| Item Number:              | 1-2015.66                                                                                                                                                                                                                                                                                                                                                                              |
| Accession Number:         | 1-2015                                                                                                                                                                                                                                                                                                                                                                                 |
| GMD:                      | graphic                                                                                                                                                                                                                                                                                                                                                                                |
| Date Range:               | [1913-1919]                                                                                                                                                                                                                                                                                                                                                                            |
| Physical Description:     | 7" x 4.75" (b/w)                                                                                                                                                                                                                                                                                                                                                                       |
| Material Details:         | on matting                                                                                                                                                                                                                                                                                                                                                                             |
| Custodial History:        |                                                                                                                                                                                                                                                                                                                                                                                        |
| Photograph was giv<br>MB. | ven to Fred McGuinness by Linda Bilkoski (nee Lepard) of Lac du Bonnet,                                                                                                                                                                                                                                                                                                                |
| Notes:                    | Photograph shows two horse-drawn fire wagons in front of the Brandon<br>Fire Station No. 2. One wagon has a hose, the other wagon has an<br>extension ladder. Fireman Ed Harden is on the reins of the ladder truck<br>(right). Writing on the back of photograph reads: Contributed by Mrs. Ed<br>Harden. 6th Street North, 11th & McTavish Ave, Fire Hall - now School Bd<br>office. |
|                           | This picture is the same as the negative in the Lawrence Stuckey collection. Stuckey obtained a copy of the photo from George Lepard, father of Linda Bilkoski (nee Lepard).                                                                                                                                                                                                           |
| Name Access:              | Brandon Fire Department                                                                                                                                                                                                                                                                                                                                                                |
|                           | Fire Station No. 2                                                                                                                                                                                                                                                                                                                                                                     |
|                           | Brandon Fire Department Personnel                                                                                                                                                                                                                                                                                                                                                      |
|                           | Brandon fire halls                                                                                                                                                                                                                                                                                                                                                                     |
|                           | Ed Harden                                                                                                                                                                                                                                                                                                                                                                              |
|                           | Brandon Fire Department Ladder Wagon                                                                                                                                                                                                                                                                                                                                                   |
| Subject Access:           | Brandon business buildings & facilities before 1940                                                                                                                                                                                                                                                                                                                                    |
|                           | Brandon Fire Department Stations & Equipment                                                                                                                                                                                                                                                                                                                                           |
|                           | fire halls                                                                                                                                                                                                                                                                                                                                                                             |
|                           | fire engines                                                                                                                                                                                                                                                                                                                                                                           |
|                           | building exteriors                                                                                                                                                                                                                                                                                                                                                                     |
|                           | firefighters                                                                                                                                                                                                                                                                                                                                                                           |
| Storage Location:         | RG 5 photograph storage drawer 2 (hanging photos)                                                                                                                                                                                                                                                                                                                                      |
| Related Material:         | Lawrence Stuckey collection 1-2002.3.1F6                                                                                                                                                                                                                                                                                                                                               |
| Arrangement:              |                                                                                                                                                                                                                                                                                                                                                                                        |
| McG 4.1 File 27           |                                                                                                                                                                                                                                                                                                                                                                                        |