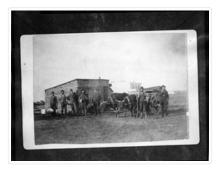

# 10th Street, Brandon

http://archives.brandonu.ca/en/permalink/descriptions13948

| Part Of:              | Fred McGuinness collection |
|-----------------------|----------------------------|
| Description Level:    | ltem                       |
| Series Number:        | McG 9                      |
| Item Number:          | 1-2015.20                  |
| Accession Number:     | 1-2015                     |
| GMD:                  | graphic                    |
| Date Range:           | 1882                       |
| Physical Description: | 5" x 4" (b/w)              |
| Material Details:     | reproduction               |
|                       |                            |

Scope and Content:

Photograph shows seven men posing in front of a wood-framed shack on 10th Street. The men are wearing three-piece suits or vests and long-sleeved shirts. One man can be seen holding an axe another a saw. A double ox-team wagon is in front of the structure.

| Notes:            | Writing on the back of the photograph reads: 10th St. May 1882,<br>Brandon. Photograph is stamped Public Archives Canada. |
|-------------------|---------------------------------------------------------------------------------------------------------------------------|
| Name Access:      | 10th Street                                                                                                               |
| Subject Access:   | Pioneers                                                                                                                  |
|                   | store exteriors                                                                                                           |
|                   | Brandon business buildings & facilities before 1940                                                                       |
|                   | wagons                                                                                                                    |
|                   | Ox wagons                                                                                                                 |
| Storage Location: | RG 5 photograph storage drawer 2 (hanging photos)                                                                         |
| Arrangement:      |                                                                                                                           |

See McG 4.1 File 51 William R. Morrison correspondence dated 14 January 1985