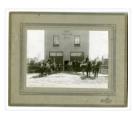

### Brandon Fire Station No.2 exterior

http://archives.brandonu.ca/en/permalink/descriptions13993

| Part Of:              | Fred McGuinness collection                                       |
|-----------------------|------------------------------------------------------------------|
| Description Level:    | Item                                                             |
| Series Number:        | McG 9                                                            |
| Item Number:          | 1-2015.63                                                        |
| Accession Number:     | 1-2015                                                           |
| GMD:                  | graphic                                                          |
| Date Range:           | 1914                                                             |
| Physical Description: | 4.75" x 6.75" (b/w)                                              |
| Physical Condition:   | Photograph was removed from a photo album. Photograph is ripped. |
| History /             |                                                                  |
| Diagraphical          |                                                                  |

Biographical:

According the 1911 Henderson's Brandon City Directory, the Brandon Fire Department - headquartered at Seventh Street and Princess Avenue - had 16 permanent firemen. For equipment the department had one steamer, two chemicals, two hose wagons, one hose reel, one aerial aldder, one hook and ladder wagon, and 10 horses. The city had 34 electric fire alarm boxes and 114 fire hydrants. The pumping station had a capacity of 3.5 million gallons in 24 hours. By 1914, the Brandon Fire Department had 19 permanent employees on its roster and added 2 more horses as well as an 80 horsepower combination motor truck.

Custodial History:

Photograph was given to Fred McGuinness by Linda Bilkoski (nee Lepard) of Lac du Bonnet, MB.

Scope and Content:

Photograph shows two horse-drawn fire wagons in front of the Brandon Fire Station No. 2. One wagon has a hose, the other wagon has an extension ladder.

| Notes:       | Writing on the back of photograph reads: Ed Harden, Driver on the left,<br>1914, 11th McTavish. This picture is the same as the negative in the<br>Lawrence Stuckey collection. Stuckey obtained a copy of the photo from<br>George Lepard, father of Linda Bilkoski (nee Lepard). |
|--------------|------------------------------------------------------------------------------------------------------------------------------------------------------------------------------------------------------------------------------------------------------------------------------------|
| Name Access: | Brandon Fire Department Ladder Wagon                                                                                                                                                                                                                                               |
|              | Brandon Fire Department                                                                                                                                                                                                                                                            |
|              | Fire Station No. 2                                                                                                                                                                                                                                                                 |
|              | Brandon Fire Department Personnel                                                                                                                                                                                                                                                  |
|              | Brandon fire halls                                                                                                                                                                                                                                                                 |