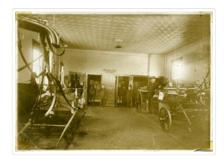

## Brandon Fire Station No.2 interior

#### Scope and Content:

Photograph shows the interior of Brandon Fire Hall No. 2. The wagon engines are in the foreground. The firemen stand in the background, holding the bridles of the horses that are standing at the entrances of their stalls. The interior of the hall shows a brick floor and tin ceiling. Stairs lead to a wooden door that is likely the entrance to the living quarters and offices on the second floor.

| N.L. f.           |                                                                                                                                                                                                                                                                           |
|-------------------|---------------------------------------------------------------------------------------------------------------------------------------------------------------------------------------------------------------------------------------------------------------------------|
| Notes:            | Writing on the back of photograph reads: Ed Harden, Driver on the left, 1914, 11th McTavish. This picture is the same as the negative in the Lawrence Stuckey collection. Stuckey obtained a copy of the photo from George Lepard, father of Linda Bilkoski (nee Lepard). |
| Name Access:      | Brandon Fire Department Ladder Wagon                                                                                                                                                                                                                                      |
|                   | Brandon Fire Department                                                                                                                                                                                                                                                   |
|                   | Fire Station No. 2                                                                                                                                                                                                                                                        |
|                   | Brandon Fire Department Personnel                                                                                                                                                                                                                                         |
|                   | Brandon fire halls                                                                                                                                                                                                                                                        |
| Subject Access:   | Brandon business buildings & facilities before 1940                                                                                                                                                                                                                       |
|                   | Brandon Fire Department Stations & Equipment                                                                                                                                                                                                                              |
|                   | horses                                                                                                                                                                                                                                                                    |
|                   | fire halls                                                                                                                                                                                                                                                                |
|                   | fire engines                                                                                                                                                                                                                                                              |
|                   | building interiors                                                                                                                                                                                                                                                        |
|                   | firefighters                                                                                                                                                                                                                                                              |
| Storage Location: | RG 5 photograph storage drawer 2 (hanging photos)                                                                                                                                                                                                                         |
| Related Material: | Lawrence Stuckey collection 1-2002.3.1F7                                                                                                                                                                                                                                  |
| Arrangement:      |                                                                                                                                                                                                                                                                           |
| McG 4.1 File 27   |                                                                                                                                                                                                                                                                           |