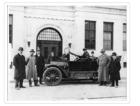

Custodial History:

Photograph was given to Fred McGuinness by Linda Bilkoski (nee Lepard) of Lac du Bonnet, MB.

Scope and Content:

Photograph shows two horse-drawn fire wagons in front of the Brandon Fire Station No. 2. One wagon has a hose, the other wagon has an extension ladder.

| Notes:       | Writing on the back of photograph reads: Ed Harden, Driver on the left,<br>1914, 11th McTavish. This picture is the same as the negative in the<br>Lawrence Stuckey collection. Stuckey obtained a copy of the photo from<br>George Lepard, father of Linda Bilkoski (nee Lepard). |
|--------------|------------------------------------------------------------------------------------------------------------------------------------------------------------------------------------------------------------------------------------------------------------------------------------|
| Name Access: | Brandon Fire Department Ladder Wagon                                                                                                                                                                                                                                               |
|              | Brandon Fire Department                                                                                                                                                                                                                                                            |
|              | Fire Station No. 2                                                                                                                                                                                                                                                                 |
|              | Brandon Fire Department Personnel                                                                                                                                                                                                                                                  |
|              | Brandon fire halls                                                                                                                                                                                                                                                                 |