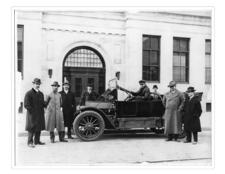

History / Biographical:

In 1912, the Brandon Daily Sun (30 September 1912) published an article about the 7th Annual Meeting of the Manitoba Association of Architects that was held at the Prince Edward Hotel on September 28. It was the first time that the association held an annual meeting outside of Winnipeg. Local architect W.A. Elliott was elected first vice president of the association. As part of the meeting's entertainment, the Brandon Automobile Club provided excursions around the city, making special stops at the fair grounds, industrial school, new asylum buildings, and the experimental farm.

Scope and Content:

Photograph shows a group of gentlemen wearing overcoats and hats posing with a motor car parked in front of the Prince Edward Hotel. A Brandon pennant is attached to the windshield of the vehicle. The large man standing second from the right wearing a light top hat and coat is architect W.A. Elliott.

| Notes:            | Writing on the back of the photograph reads: Return to Brandon Sun, F.V. Haney and T.W. Willey, September 14, 1912. |
|-------------------|---------------------------------------------------------------------------------------------------------------------|
| Name Access:      | W.A. Elliott                                                                                                        |
|                   | Prince Edward Hotel                                                                                                 |
| Subject Access:   | Transportation                                                                                                      |
|                   | automobiles                                                                                                         |
|                   | motor cars                                                                                                          |
|                   | architects                                                                                                          |
|                   | hotels                                                                                                              |
| Storage Location: | RG 5 photograph storage drawer 2 (hanging photos)                                                                   |
| Related Material: | Lawrence Stuckey collection 1-2002.3.1L5                                                                            |
| Ŧ                 |                                                                                                                     |
| Images            |                                                                                                                     |