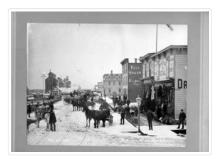

# 10th Street, Brandon

http://archives.brandonu.ca/en/permalink/descriptions13948

| Part Of:              | Fred McGuinness collection |
|-----------------------|----------------------------|
| Description Level:    | ltem                       |
| Series Number:        | McG 9                      |
| Item Number:          | 1-2015.20                  |
| Accession Number:     | 1-2015                     |
| GMD:                  | graphic                    |
| Date Range:           | 1882                       |
| Physical Description: | 5" x 4" (b/w)              |
| Material Details:     | reproduction               |
|                       |                            |

Scope and Content:

Photograph shows seven men posing in front of a wood-framed shack on 10th Street. The men are wearing three-piece suits or vests and long-sleeved shirts. One man can be seen holding an axe another a saw. A double ox-team wagon is in front of the structure.

| Notes:            | Writing on the back of the photograph reads: 10th St. May 1882,<br>Brandon. Photograph is stamped Public Archives Canada. |
|-------------------|---------------------------------------------------------------------------------------------------------------------------|
| Name Access:      | 10th Street                                                                                                               |
| Subject Access:   | Pioneers                                                                                                                  |
|                   | store exteriors                                                                                                           |
|                   | Brandon business buildings & facilities before 1940                                                                       |
|                   | wagons                                                                                                                    |
|                   | Ox wagons                                                                                                                 |
| Storage Location: | RG 5 photograph storage drawer 2 (hanging photos)                                                                         |
| Arrangement:      |                                                                                                                           |