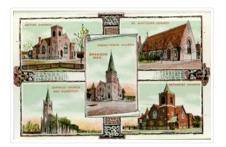

Scope and Content:

Photograph shows exterior views of five Brandon churches: Baptist Church, Presbyterian Church, St. Matthew's Church, Catholic Church and Monastery, and Methodist Church.

| Notes:            | Part of "Christie's Brandon Series of Six Colored Picture Postcards of<br>Brandon, Manitoba, The Crown Series, Published by Christie's<br>Bookstore, Brandon, Man." [note: missing sixth postcard]. Writing on the<br>front of the photograph reads: Baptist Church, Presbyterian Church<br>Brandon Man., St. Matthew's Church, Catholic Church and Monastery,<br>Methodist Church. |
|-------------------|-------------------------------------------------------------------------------------------------------------------------------------------------------------------------------------------------------------------------------------------------------------------------------------------------------------------------------------------------------------------------------------|
| Name Access:      | St. Matthew's Church                                                                                                                                                                                                                                                                                                                                                                |
|                   | St. Augustine's Church                                                                                                                                                                                                                                                                                                                                                              |
|                   | First Baptist Church                                                                                                                                                                                                                                                                                                                                                                |
|                   | Presbyterian Church                                                                                                                                                                                                                                                                                                                                                                 |
|                   | Methodist Church                                                                                                                                                                                                                                                                                                                                                                    |
| Subject Access:   | churches                                                                                                                                                                                                                                                                                                                                                                            |
|                   | building exteriors                                                                                                                                                                                                                                                                                                                                                                  |
|                   | Brandon business buildings & facilities before 1940                                                                                                                                                                                                                                                                                                                                 |
| Storage Location: | RG 5 photograph storage drawer 2 (hanging photos)                                                                                                                                                                                                                                                                                                                                   |
| Arrangement:      |                                                                                                                                                                                                                                                                                                                                                                                     |
|                   | <u>^</u>                                                                                                                                                                                                                                                                                                                                                                            |