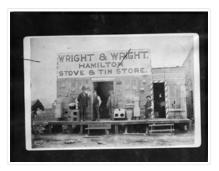

## Wright & Wright, Brandon

http://archives.brandonu.ca/en/permalink/descriptions13949

| Part Of:              | Fred McGuinness collection |
|-----------------------|----------------------------|
| Description Level:    | ltem                       |
| Series Number:        | McG 9                      |
| Item Number:          | 1-2015.21                  |
| Accession Number:     | 1-2015                     |
| GMD:                  | graphic                    |
| Date Range:           | 1882                       |
| Physical Description: | 5" x 4" (b/w)              |
| Material Details:     | reproduction               |

Scope and Content:

Photograph shows four men posing in front of a wood-framed shop on 8th Street and Rosser Avenue. The men are wearing three-piece suits or vests and long-sleeved shirts. A painted sign above the shop reads: Wright & Wright, Hamilton Stove & Tin Store. Hanging from the exterior walls are various tin items for sale: lantern, ladel, dust pan, pots and pans.

| Notes:            | Writing on the back of the photograph reads: Corner of 8th & Rosser.<br>Photograph is stamped Public Archives Canada. |
|-------------------|-----------------------------------------------------------------------------------------------------------------------|
| Name Access:      | 8th Street                                                                                                            |
|                   | Rosser Avenue                                                                                                         |
| Subject Access:   | Pioneers                                                                                                              |
|                   | store exteriors                                                                                                       |
|                   | Brandon business buildings & facilities before 1940                                                                   |
| Storage Location: | RG 5 photograph storage drawer 2 (hanging photos)                                                                     |
| Related Material: | LAC, Mikan 3194057                                                                                                    |
| Arrangement:      |                                                                                                                       |