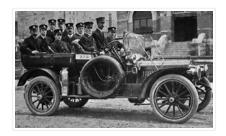

### Brandon Fire Department Thomas Car

For custodial history see the collection level description of the Lawrence Stuckey collection.

Scope and Content:

Thomas Car belonging to the Brandon Fire Department

| Notes:             | Chain drive; right hand operation.                                    |
|--------------------|-----------------------------------------------------------------------|
|                    | Includes John Melhuish, fire chief.                                   |
| Name Access:       | Brandon Fire Department Thomas Car                                    |
| Subject Access:    | fire protection                                                       |
|                    | Brandon Fire Department Stations & Equipment                          |
| Repro Restriction: | The McKee Archives is the copyright holder for the Stuckey materials. |
| Storage Location:  | Lawrence Stuckey collection                                           |
|                    |                                                                       |