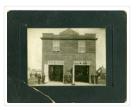

## Brandon Fire Station No.2 with wooden exterior

Custodial History:

Photograph was given to Fred McGuinness by Linda Bilkoski (nee Lepard) of Lac du Bonnet, MB.

Scope and Content:

Photograph shows the wooden exterior of Brandon Fire Hall No. 2 before it was covered with a brick veneer. The firemen are standing outside the bay doors which are open and blocked with rope. The hose wagon and ladder wagon are parked inside the building. The harnesses for the horses are suspended from the ceiling.

Notes:

Writing on the back of photograph reads: Mrs. Ed Harden. No. 2 Firehall, 600 Block 11th Street, Brandon, Man. This picture is the same as the negative in the Lawrence Stuckey collection. Stuckey obtained a copy of the photo from George Lepard, father of Linda Bilkoski (nee Lepard).