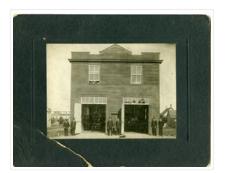

## Brandon Fire Station No.2 with wooden exterior

#### http://archives.brandonu.ca/en/permalink/descriptions13995

| Part Of:              | Fred McGuinness collection                          |
|-----------------------|-----------------------------------------------------|
| Creator:              | Photography: J.W. Wilson Co., 143 Queen W., Toronto |
| Description Level:    | ltem                                                |
| Series Number:        | McG 9                                               |
| Item Number:          | 1-2015.65                                           |
| Accession Number:     | 1-2015                                              |
| GMD:                  | graphic                                             |
| Date Range:           | [1913]                                              |
| Physical Description: | 7" x 5" (b/w)                                       |
| Material Details:     | on matting                                          |
| Physical Condition:   | Matting is bent                                     |

Custodial History:

Photograph was given to Fred McGuinness by Linda Bilkoski (nee Lepard) of Lac du Bonnet, MB.

Scope and Content:

Photograph shows the wooden exterior of Brandon Fire Hall No. 2 before it was covered with a brick veneer. The firemen are standing outside the bay doors which are open and blocked with rope. The hose wagon and ladder wagon are parked inside the building. The harnesses for the horses are suspended from the ceiling.

Notes:

Writing on the back of photograph reads: Mrs. Ed Harden. No. 2 Firehall, 600 Block 11th Street, Brandon, Man. This picture is the same as the negative in the Lawrence Stuckey collection. Stuckey obtained a copy of the photo from George Lepard, father of Linda Bilkoski (nee Lepard).