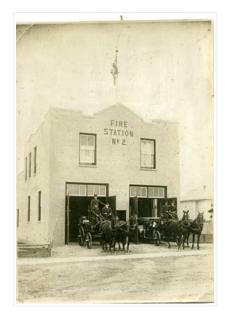

### Brandon Fire Station No.2 exterior

http://archives.brandonu.ca/en/permalink/descriptions13993

Part Of: Description Level: ltem

Fred McGuinness collection

| Series Number:        | McG 9                                                            |
|-----------------------|------------------------------------------------------------------|
| Item Number:          | 1-2015.63                                                        |
| Accession Number:     | 1-2015                                                           |
| GMD:                  | graphic                                                          |
| Date Range:           | 1914                                                             |
| Physical Description: | 4.75" x 6.75" (b/w)                                              |
| Physical Condition:   | Photograph was removed from a photo album. Photograph is ripped. |
| History /             |                                                                  |

Custodial History:

Photograph was given to Fred McGuinness by Linda Bilkoski (nee Lepard) of Lac du Bonnet, MB.

Scope and Content:

Photograph shows two horse-drawn fire wagons in front of the Brandon Fire Station No. 2. One wagon has a hose, the other wagon has an extension ladder.

| Notes:            | Writing on the back of photograph reads: Ed Harden, Driver on the left,<br>1914, 11th McTavish. This picture is the same as the negative in the<br>Lawrence Stuckey collection. Stuckey obtained a copy of the photo from<br>George Lepard, father of Linda Bilkoski (nee Lepard). |
|-------------------|------------------------------------------------------------------------------------------------------------------------------------------------------------------------------------------------------------------------------------------------------------------------------------|
| Name Access:      | Brandon Fire Department Ladder Wagon                                                                                                                                                                                                                                               |
|                   | Brandon Fire Department                                                                                                                                                                                                                                                            |
|                   | Fire Station No. 2                                                                                                                                                                                                                                                                 |
|                   | Brandon Fire Department Personnel                                                                                                                                                                                                                                                  |
|                   | Brandon fire halls                                                                                                                                                                                                                                                                 |
| Subject Access:   | Brandon business buildings & facilities before 1940                                                                                                                                                                                                                                |
|                   | Brandon Fire Department Stations & Equipment                                                                                                                                                                                                                                       |
|                   | horses                                                                                                                                                                                                                                                                             |
|                   | fire halls                                                                                                                                                                                                                                                                         |
|                   | fire engines                                                                                                                                                                                                                                                                       |
|                   | building exteriors                                                                                                                                                                                                                                                                 |
|                   | firefighters                                                                                                                                                                                                                                                                       |
| Storage Location: | RG 5 photograph storage drawer 2 (hanging photos)                                                                                                                                                                                                                                  |
| Related Material: | Lawrence Stuckey collection 1-2002.3.1F12                                                                                                                                                                                                                                          |
| Arrangement:      |                                                                                                                                                                                                                                                                                    |
| McG 4.1 File 27   |                                                                                                                                                                                                                                                                                    |
|                   |                                                                                                                                                                                                                                                                                    |