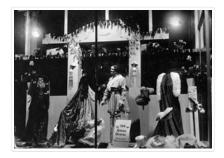

# Nation & Shewan store window

http://archives.brandonu.ca/en/permalink/descriptions14003

Part Of: Fred McGuinness collection

Description Level: Item
Series Number: McG 9
Item Number: 1-2015.73
Accession Number: 1-2015
GMD: graphic
Date Range: 1914

Physical Description: 6.5" x 4.5" (b/w)

Physical Condition: Top left corner is bent

History / Biographical:

Erected in 1889, on the southeast corner of Rosser Avenue and 7th Street at 806 Rosser Avenue, this block was designed by Brandon architect W.H. Shillinglaw. At the time of its construction the structure housed the Nation & Shewan Department Store, one of Brandon's largest and most successful drygoods businesses, owned and operated by Fred Nation and Alexander Shewan.

Photograph was given to Fred McGuinness by Linda Bilkoski (nee Lepard) of Lac du Bonnet, MB

Scope and Content:

Photograph shows a display of women's clothing and accessories in the window at Nation & Shewan. A sign reads: 1914 Spring Opening commences on Wednesday March 25th.

Notes: Writing on the back of the photograph reads: Mrs. E. Harden, 33-10th St.,

City. According to the Henderson's Brandon City Directories, Catharine "Kate" Harden (nee Chalmers) worked as a cashier at Nation & Shewan