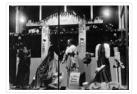

# Nation & Shewan Store - Window Display

http://archives.brandonu.ca/en/permalink/descriptions9485

Part Of: RG 11 Lawrence Stuckey fonds

Description Level: Item
Series Number: 3.1

Item Number: 1-2002.3.1E12

Scope and Content:

Custodial History:

Nation & Shewan store window display

Notes: Sign in window display advertises spring sale commencing Wednesday,

March 25, 1914

Courtesy of George Lepard

Name Access: Nation & Shewan

Subject Access: businesses

dry goods clothing stores window displays

Brandon business buildings & facilities before 1940

Repro Restriction: The McKee Archives is the copyright holder for the Stuckey materials.