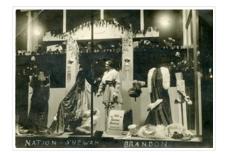

# Nation & Shewan Store - Window Display

http://archives.brandonu.ca/en/permalink/descriptions9485

Part Of: RG 11 Lawrence Stuckey fonds

Description Level: Item
Series Number: 3.1

Item Number: 1-2002.3.1E12

Accession Number: 1-2002
GMD: graphic
Date Range: 1914
Physical Description: 3 1/2" x 5"
Material Details: Negative

For custodial history see the collection level description of the Lawrence Stuckey collection.

Scope and Content:

Custodial History:

Nation & Shewan store window display

Notes: Sign in window display advertises spring sale commencing Wednesday,

March 25, 1914

Courtesy of George Lepard

Name Access: Nation & Shewan

Subject Access: businesses

dry goods clothing stores window displays

Brandon business buildings & facilities before 1940

Repro Restriction: The McKee Archives is the copyright holder for the Stuckey materials.