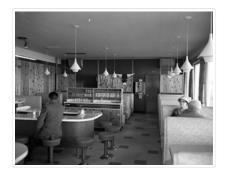

## Bamboo Garden (Neepawa) - interior

http://archives.brandonu.ca/en/permalink/descriptions11271

| Part Of:              | CKX fonds                           |
|-----------------------|-------------------------------------|
| Creator:              | СКХ                                 |
| Description Level:    | ltem                                |
| Item Number:          | 11-2010.B10c                        |
| Accession Number:     | 11-2010                             |
| GMD:                  | graphic                             |
| Date Range:           | after 1954                          |
| Physical Description: | 5" x 4" (b/w)                       |
| Material Details:     | Negative                            |
| Custodial History:    |                                     |
| Coo fondo loval of th | o CKV records for sustadial bistory |

See fonds level of the CKX records for custodial history.

Scope and Content:

Image shows the interior of the Bamboo Garden restaurant in Neepawa.

| Name Access:      | СКХ                         |  |
|-------------------|-----------------------------|--|
|                   | Bamboo Garden               |  |
|                   | Neepawa, Manitoba           |  |
| Subject Access:   | restaurants                 |  |
| Storage Location: | CKX fonds - 2010 accessions |  |