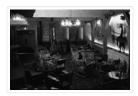

## Bamboo Garden (Neepawa) - interior

http://archives.brandonu.ca/en/permalink/descriptions11269

| Part Of:              | CKX fonds     |
|-----------------------|---------------|
| Creator:              | СКХ           |
| Description Level:    | ltem          |
| Item Number:          | 11-2010.B10b  |
| Accession Number:     | 11-2010       |
| GMD:                  | graphic       |
| Date Range:           | after 1954    |
| Physical Description: | 5" x 4" (b/w) |
| Material Details:     | Negative      |
| Custodial History:    |               |
|                       |               |

See fonds level of the CKX records for custodial history.

Scope and Content:

Images shows the interior of the Bamboo Garden restaurant in Neepawa.

| Name Access:      | СКХ                         |  |
|-------------------|-----------------------------|--|
|                   | Bamboo Garden               |  |
|                   | Neepawa, Manitoba           |  |
| Subject Access:   | restaurants                 |  |
| Storage Location: | CKX fonds - 2010 accessions |  |