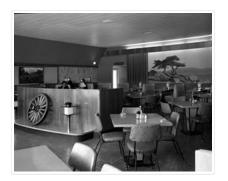

## Barney's Drive Inn - Ranch House lounge interior

http://archives.brandonu.ca/en/permalink/descriptions11276

| Part Of:                             | CKX fonds                   |
|--------------------------------------|-----------------------------|
| Creator:                             | СКХ                         |
| Description Level:                   | ltem                        |
| Item Number:                         | 11-2010.B11c                |
| Accession Number:                    | 11-2010                     |
| GMD:                                 | graphic                     |
|                                      |                             |
| Date Range:                          | after 1954                  |
| Date Range:<br>Physical Description: | after 1954<br>5" x 4" (b/w) |
| 0                                    |                             |

See fonds level of the CKX records for custodial history.

Scope and Content:

Image shows the lounge interior of the Ranch House restaurant at Barney's Drive Inn.

| Name Access:      | СКХ                         |
|-------------------|-----------------------------|
|                   | Barney's Drive Inn          |
|                   | Ranch House                 |
| Subject Access:   | restaurants                 |
| Storage Location: | CKX fonds - 2010 accessions |