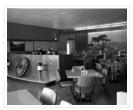

## Barney's Drive Inn - Ranch House lounge interior

http://archives.brandonu.ca/en/permalink/descriptions11275

| Part Of:              | CKX fonds                            |
|-----------------------|--------------------------------------|
| Creator:              | СКХ                                  |
| Description Level:    | ltem                                 |
| Item Number:          | 11-2010.B11b                         |
| Accession Number:     | 11-2010                              |
| GMD:                  | graphic                              |
| Date Range:           | after 1954                           |
| Physical Description: | 5" x 4" (b/w)                        |
| Material Details:     | Negative                             |
| Custodial History:    |                                      |
| See fonds level of th | e CKX records for custodial history. |

Scope and Content:

Image shows the lounge interior of the Ranch House restaurant at Barney's Drive Inn.

| Name Access:      | СКХ                         |
|-------------------|-----------------------------|
|                   | Barney's Drive Inn          |
|                   | Ranch House                 |
| Subject Access:   | restaurants                 |
| Storage Location: | CKX fonds - 2010 accessions |