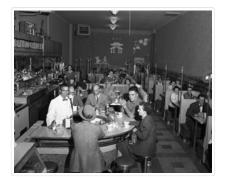

## Bamboo Garden (Neepawa) - interior

http://archives.brandonu.ca/en/permalink/descriptions11271

| Part Of:              | CKX fonds                           |
|-----------------------|-------------------------------------|
| Creator:              | СКХ                                 |
| Description Level:    | ltem                                |
| Item Number:          | 11-2010.B10c                        |
| Accession Number:     | 11-2010                             |
| GMD:                  | graphic                             |
| Date Range:           | after 1954                          |
| Physical Description: | 5" x 4" (b/w)                       |
| Material Details:     | Negative                            |
| Custodial History:    |                                     |
| Coo fondo loval of th | o CKV records for sustadial bistory |

See fonds level of the CKX records for custodial history.

Scope and Content:

Image shows the interior of the Bamboo Garden restaurant in Neepawa.

| Name Access:      | СКХ                         |  |
|-------------------|-----------------------------|--|
|                   | Bamboo Garden               |  |
|                   | Neepawa, Manitoba           |  |
| Subject Access:   | restaurants                 |  |
| Storage Location: | CKX fonds - 2010 accessions |  |