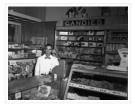

## Bamboo Garden (Neepawa) - interior

http://archives.brandonu.ca/en/permalink/descriptions11269

| Part Of:              | CKX fonds     |
|-----------------------|---------------|
| Creator:              | СКХ           |
| Description Level:    | ltem          |
| Item Number:          | 11-2010.B10b  |
| Accession Number:     | 11-2010       |
| GMD:                  | graphic       |
| Date Range:           | after 1954    |
| Physical Description: | 5" x 4" (b/w) |
| Material Details:     | Negative      |
| Custodial History:    |               |
|                       |               |

See fonds level of the CKX records for custodial history.

Scope and Content:

Images shows the interior of the Bamboo Garden restaurant in Neepawa.

| Name Access:      | СКХ                         |  |
|-------------------|-----------------------------|--|
|                   | Bamboo Garden               |  |
|                   | Neepawa, Manitoba           |  |
| Subject Access:   | restaurants                 |  |
| Storage Location: | CKX fonds - 2010 accessions |  |