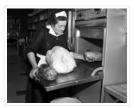

## Barney's Drive Inn - Ranch House kitchen

http://archives.brandonu.ca/en/permalink/descriptions11289

| Part Of:              | CKX fonds     |
|-----------------------|---------------|
| Creator:              | СКХ           |
| Description Level:    | ltem          |
| ltem Number:          | 11-2010.B11h  |
| Accession Number:     | 11-2010       |
| GMD:                  | graphic       |
| Date Range:           | after 1954    |
| Physical Description: | 5" x 4" (b/w) |
| Material Details:     | Negative      |
| Custodial History:    |               |

See fonds level of the CKX records for custodial history.

Scope and Content:

Image shows an employee placing items in the Ranch House kitchen oven at Barney's Drive Inn.

Name Access:

|                   | Barney's Drive Inn          |
|-------------------|-----------------------------|
|                   | Ranch House                 |
| Subject Access:   | restaurants                 |
| Storage Location: | CKX fonds - 2010 accessions |

СКХ