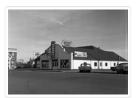

# Murray's Garage (Neepawa) - exterior

http://archives.brandonu.ca/en/permalink/descriptions14337

| Part Of:           | CKX fonds |
|--------------------|-----------|
| Creator:           | СКХ       |
| Description Level: | ltem      |
| Series Number:     | Μ         |

| Item Number:      | 11-2010.M7a |
|-------------------|-------------|
| Accession Number: | 11-2010     |
| GMD:              | graphic     |
| Date Range:       | 1954        |
| Material Details: | Negative    |
| History /         |             |

Biographical:

Murray's Garage opened in 1932 by Melvin Earl Murray. The business was later renamed Murray's of Neepawa in 1964.

#### Custodial History:

See Fonds level description for custodial history

#### Scope and Content:

Murray's Garage opened in 1932 by Melvin Earl Murray. Before it's opening in 1932 the building was used as a truck and storage facility, the business opened for automotive sales after Earl Murray had recieved a contract by General Motors in 1932. The first sale of a vehicle occurred in 1933 when a customer from Winnipeg bought a Pontiac vehicle. During the first few years of operation Earl Murray served as the Office Manager, Parts Manager, and Salesman. In 1934 an additional contract with the International Harvester Co. giving license to the additional sale of farm equipment. This new expansion resulted in the hiring of other staff to handle Parts and Service while the sales of the farm machinery remained Earl's responsibility.

#### Scope and Content:

Image is of Murray's Garage exterior view. The photo was taken from across the street. There are a series of signs on the building "Firestone" on the peak of the building, "Murray's used cars" on the roof, and "Murrays Pontiac, Buick, GMC, Trucks" down the front of the building above the main entrance. Murray's Garage appears to be next to a Texaco station.