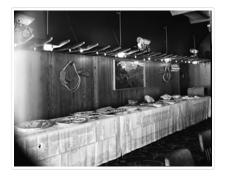

# Barney's Drive Inn - Ranch House Saddle Dining Room buffet

http://archives.brandonu.ca/en/permalink/descriptions11286

| Part Of:            | CKX fonds             |
|---------------------|-----------------------|
| Creator:            | СКХ                   |
| Description Level:  | ltem                  |
| Item Number:        | 11-2010.B11e          |
| Accession Number:   | 11-2010               |
|                     |                       |
| GMD:                | graphic               |
| GMD:<br>Date Range: | graphic<br>after 1954 |
|                     | <b>5</b> .            |
| Date Range:         | after 1954            |

See fonds level of the CKX records for custodial history.

Scope and Content:

Image consists of items on the Ranch House Saddle Dining Room buffet at Barney's Drive Inn.

| Name Access:      | CKX                         |
|-------------------|-----------------------------|
|                   | Barney's Drive Inn          |
|                   | Ranch House                 |
| Subject Access:   | restaurants                 |
| Storage Location: | CKX fonds - 2010 accessions |