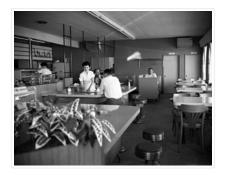

## Barney's Drive Inn - Ranch House kitchen

http://archives.brandonu.ca/en/permalink/descriptions11289

| Part Of:              | CKX fonds     |
|-----------------------|---------------|
| Creator:              | СКХ           |
| Description Level:    | ltem          |
| ltem Number:          | 11-2010.B11h  |
| Accession Number:     | 11-2010       |
| GMD:                  | graphic       |
| Date Range:           | after 1954    |
| Physical Description: | 5" x 4" (b/w) |
| Material Details:     | Negative      |
| Custodial History:    |               |

See fonds level of the CKX records for custodial history.

Scope and Content:

Image shows an employee placing items in the Ranch House kitchen oven at Barney's Drive Inn.

Name Access:

|                   | Barney's Drive Inn          |
|-------------------|-----------------------------|
|                   | Ranch House                 |
| Subject Access:   | restaurants                 |
| Storage Location: | CKX fonds - 2010 accessions |