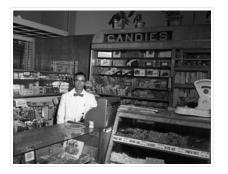

## Bamboo Garden (Neepawa) - interior

http://archives.brandonu.ca/en/permalink/descriptions11271

| Part Of:              | CKX fonds                           |
|-----------------------|-------------------------------------|
| Creator:              | СКХ                                 |
| Description Level:    | ltem                                |
| Item Number:          | 11-2010.B10c                        |
| Accession Number:     | 11-2010                             |
| GMD:                  | graphic                             |
| Date Range:           | after 1954                          |
| Physical Description: | 5" x 4" (b/w)                       |
| Material Details:     | Negative                            |
| Custodial History:    |                                     |
| Coo fondo loval of th | o CKV records for sustadial bistory |

See fonds level of the CKX records for custodial history.

Scope and Content:

Image shows the interior of the Bamboo Garden restaurant in Neepawa.

| Name Access:      | СКХ                         |  |
|-------------------|-----------------------------|--|
|                   | Bamboo Garden               |  |
|                   | Neepawa, Manitoba           |  |
| Subject Access:   | restaurants                 |  |
| Storage Location: | CKX fonds - 2010 accessions |  |