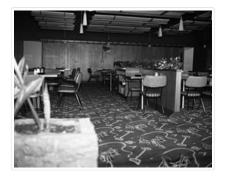

## Bamboo Garden (Neepawa) - interior

http://archives.brandonu.ca/en/permalink/descriptions11271

| Part Of:              | CKX fonds                           |
|-----------------------|-------------------------------------|
| Creator:              | СКХ                                 |
| Description Level:    | ltem                                |
| Item Number:          | 11-2010.B10c                        |
| Accession Number:     | 11-2010                             |
| GMD:                  | graphic                             |
| Date Range:           | after 1954                          |
| Physical Description: | 5" x 4" (b/w)                       |
| Material Details:     | Negative                            |
| Custodial History:    |                                     |
| Coo fondo loval of th | o CKV records for sustadial bistory |

See fonds level of the CKX records for custodial history.

Scope and Content:

Image shows the interior of the Bamboo Garden restaurant in Neepawa.

| Name Access:      | СКХ                         |  |
|-------------------|-----------------------------|--|
|                   | Bamboo Garden               |  |
|                   | Neepawa, Manitoba           |  |
| Subject Access:   | restaurants                 |  |
| Storage Location: | CKX fonds - 2010 accessions |  |