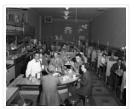

## Bamboo Garden (Neepawa) - interior

http://archives.brandonu.ca/en/permalink/descriptions11269

| Part Of:              | CKX fonds     |
|-----------------------|---------------|
| Creator:              | СКХ           |
| Description Level:    | ltem          |
| Item Number:          | 11-2010.B10b  |
| Accession Number:     | 11-2010       |
| GMD:                  | graphic       |
| Date Range:           | after 1954    |
| Physical Description: | 5" x 4" (b/w) |
| Material Details:     | Negative      |
| Custodial History:    |               |
|                       |               |

See fonds level of the CKX records for custodial history.

Scope and Content:

Images shows the interior of the Bamboo Garden restaurant in Neepawa.

| Name Access:      | СКХ                         |  |
|-------------------|-----------------------------|--|
|                   | Bamboo Garden               |  |
|                   | Neepawa, Manitoba           |  |
| Subject Access:   | restaurants                 |  |
| Storage Location: | CKX fonds - 2010 accessions |  |