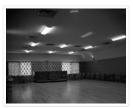

## Barney's Drive Inn - Saddle Dining Room

http://archives.brandonu.ca/en/permalink/descriptions11291

| Part Of:              | CKX fonds     |
|-----------------------|---------------|
| Creator:              | СКХ           |
| Description Level:    | ltem          |
| Item Number:          | 11-2010.B12b  |
| Accession Number:     | 11-2010       |
| GMD:                  | graphic       |
| Date Range:           | after 1954    |
| Physical Description: | 5" x 4" (b/w) |
| Material Details:     | Negative      |
| Custodial History:    |               |
|                       |               |

See fonds level of the CKX records for custodial history.

Scope and Content:

Image shows the interior of the Saddle Dining Room at Barney's Drive Inn.

| Name Access:      | СКХ                         |
|-------------------|-----------------------------|
|                   | Barney's Drive Inn          |
|                   | Saddle Dining Room          |
| Subject Access:   | restaurants                 |
| Storage Location: | CKX fonds - 2010 accessions |