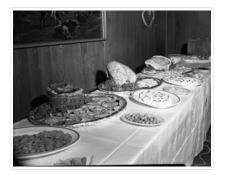

## Barney's Drive Inn - Saddle Dining Room

http://archives.brandonu.ca/en/permalink/descriptions11291

| Part Of:              | CKX fonds     |
|-----------------------|---------------|
| Creator:              | СКХ           |
| Description Level:    | ltem          |
| Item Number:          | 11-2010.B12b  |
| Accession Number:     | 11-2010       |
| GMD:                  | graphic       |
| Date Range:           | after 1954    |
| Physical Description: | 5" x 4" (b/w) |
| Material Details:     | Negative      |
| Custodial History:    |               |
|                       |               |

See fonds level of the CKX records for custodial history.

Scope and Content:

Image shows the interior of the Saddle Dining Room at Barney's Drive Inn.

| Name Access:      | СКХ                         |
|-------------------|-----------------------------|
|                   | Barney's Drive Inn          |
|                   | Saddle Dining Room          |
| Subject Access:   | restaurants                 |
| Storage Location: | CKX fonds - 2010 accessions |