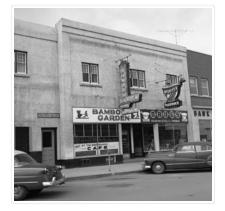

## Bamboo Garden (Neepawa) - exterior

Scope and Content:

Image shows the exterior of the Bamboo Garden restaurant in Neepawa.

| Name Access:      | СКХ                         |  |
|-------------------|-----------------------------|--|
|                   | Bamboo Garden               |  |
|                   | Neepawa, Manitoba           |  |
|                   | Wickett's Pharmacy          |  |
|                   | Victory Block               |  |
| Subject Access:   | restaurants                 |  |
| Storage Location: | CKX fonds - 2010 accessions |  |