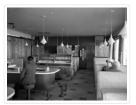

## Bamboo Garden (Neepawa) - interior

http://archives.brandonu.ca/en/permalink/descriptions11269

| Part Of:              | CKX fonds     |
|-----------------------|---------------|
| Creator:              | СКХ           |
| Description Level:    | ltem          |
| Item Number:          | 11-2010.B10b  |
| Accession Number:     | 11-2010       |
| GMD:                  | graphic       |
| Date Range:           | after 1954    |
| Physical Description: | 5" x 4" (b/w) |
| Material Details:     | Negative      |
| Custodial History:    |               |
|                       |               |

See fonds level of the CKX records for custodial history.

Scope and Content:

Images shows the interior of the Bamboo Garden restaurant in Neepawa.

| Name Access:      | СКХ                         |  |
|-------------------|-----------------------------|--|
|                   | Bamboo Garden               |  |
|                   | Neepawa, Manitoba           |  |
| Subject Access:   | restaurants                 |  |
| Storage Location: | CKX fonds - 2010 accessions |  |