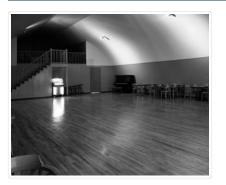

СКХ

http://archives.brandonu.ca/en/permalink/descriptions11294

| Part Of:              | CKX fonds                            |
|-----------------------|--------------------------------------|
| Creator:              | СКХ                                  |
| Description Level:    | ltem                                 |
| Item Number:          | 11-2010.B12e                         |
| Accession Number:     | 11-2010                              |
| GMD:                  | graphic                              |
| Date Range:           | after 1954                           |
| Physical Description: | 5" x 4" (b/w)                        |
| Material Details:     | Negative                             |
| Custodial History:    |                                      |
| See fonds level of th | e CKX records for custodial history. |
| Scope and Content:    |                                      |

Image shows the interior of a room at Barney's Drive Inn.

| Name Access:      | СКХ                         |
|-------------------|-----------------------------|
|                   | Barney's Drive Inn          |
| Subject Access:   | restaurants                 |
| Storage Location: | CKX fonds - 2010 accessions |