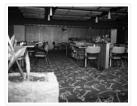

## Bamboo Garden (Neepawa) - interior

http://archives.brandonu.ca/en/permalink/descriptions11269

| Part Of:              | CKX fonds     |
|-----------------------|---------------|
| Creator:              | СКХ           |
| Description Level:    | ltem          |
| Item Number:          | 11-2010.B10b  |
| Accession Number:     | 11-2010       |
| GMD:                  | graphic       |
| Date Range:           | after 1954    |
| Physical Description: | 5" x 4" (b/w) |
| Material Details:     | Negative      |
| Custodial History:    |               |
|                       |               |

See fonds level of the CKX records for custodial history.

Scope and Content:

Images shows the interior of the Bamboo Garden restaurant in Neepawa.

| Name Access:      | СКХ                         |  |
|-------------------|-----------------------------|--|
|                   | Bamboo Garden               |  |
|                   | Neepawa, Manitoba           |  |
| Subject Access:   | restaurants                 |  |
| Storage Location: | CKX fonds - 2010 accessions |  |