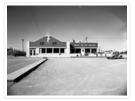

## Bamboo Garden (Neepawa) - exterior

Scope and Content:

Image shows the exterior of the Bamboo Garden restaurant in Neepawa.

| Name Access:      | СКХ                         |  |
|-------------------|-----------------------------|--|
|                   | Bamboo Garden               |  |
|                   | Neepawa, Manitoba           |  |
|                   | Wickett's Pharmacy          |  |
|                   | Victory Block               |  |
| Subject Access:   | restaurants                 |  |
| Storage Location: | CKX fonds - 2010 accessions |  |