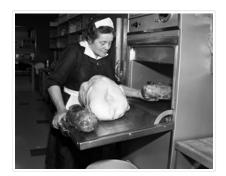

## Barney's Drive Inn - Ranch House kitchen

http://archives.brandonu.ca/en/permalink/descriptions11289

| Part Of:              | CKX fonds     |
|-----------------------|---------------|
| Creator:              | СКХ           |
| Description Level:    | ltem          |
| ltem Number:          | 11-2010.B11h  |
| Accession Number:     | 11-2010       |
| GMD:                  | graphic       |
| Date Range:           | after 1954    |
| Physical Description: | 5" x 4" (b/w) |
| Material Details:     | Negative      |
| Custodial History:    |               |

See fonds level of the CKX records for custodial history.

Scope and Content:

Image shows an employee placing items in the Ranch House kitchen oven at Barney's Drive Inn.

Name Access:

|                   | Barney's Drive Inn          |
|-------------------|-----------------------------|
|                   | Ranch House                 |
| Subject Access:   | restaurants                 |
| Storage Location: | CKX fonds - 2010 accessions |

СКХ