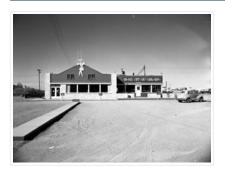

## Barney's Drive Inn - Ranch House exterior

| Material Details:                                         | Negative                                                    |  |
|-----------------------------------------------------------|-------------------------------------------------------------|--|
| Custodial History:                                        |                                                             |  |
| See fonds level of the CKX records for custodial history. |                                                             |  |
| Scope and Content:                                        |                                                             |  |
| Images show the ex                                        | terior of the Ranch House restaurant at Barney's Drive Inn. |  |
| Name Access:                                              | СКХ                                                         |  |
|                                                           | Barney's Drive Inn                                          |  |
|                                                           | Ranch House                                                 |  |
|                                                           | Northill                                                    |  |
|                                                           | North Hill                                                  |  |
| Subject Access:                                           | restaurants                                                 |  |