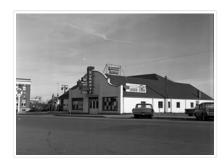

## Murray's Garage (Neepawa) - exterior

http://archives.brandonu.ca/en/permalink/descriptions14338

| Part Of:           | CKX fonds   |
|--------------------|-------------|
| Creator:           | СКХ         |
| Description Level: | ltem        |
| Series Number:     | Μ           |
| Item Number:       | 11-2010.M7a |
| Accession Number:  | 11-2010     |
| GMD:               | graphic     |
| Date Range:        | 1954        |
| Material Details:  | Negative    |

#### History / Biographical:

Murray's Garage opened in 1932 by Melvin Earl Murray. Before it's opening in 1932 the building was used as a truck and storage facility, the business opened for automotive sales after Earl Murray had recieved a contract by General Motors in 1932. The first sale of a vehicle occurred in 1933 when a customer from Winnipeg bought a Pontiac vehicle. During the first few years of operation Earl Murray served as the Office Manager, Parts Manager, and Salesman but in 1934 an additional contract with the International Harvester Co. giving license to the additional sale of farm equipment. This new expansion resulted in the hiring of other staff to handle Parts and Service while the sales of the farm machinery remained Earl's responsibility.

#### Custodial History:

See Fonds level description for custodial history

#### Scope and Content:

Image is of Murray's Garage exterior view. The photo was taken from across the street. There are a series of signs on the building "Firestone" on the peak of the building, "Murray's used cars" on the roof, and "Murrays Pontiac, Buick, GMC, Trucks" down the front of the building above the main entrance. Murray's Garage appears to be next to a Texaco station.