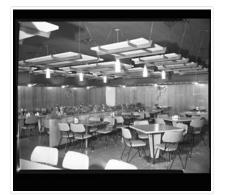

## Barney's Drive Inn - Saddle Dining Room

http://archives.brandonu.ca/en/permalink/descriptions11291

| Part Of:              | CKX fonds     |
|-----------------------|---------------|
| Creator:              | СКХ           |
| Description Level:    | ltem          |
| Item Number:          | 11-2010.B12b  |
| Accession Number:     | 11-2010       |
| GMD:                  | graphic       |
| Date Range:           | after 1954    |
| Physical Description: | 5" x 4" (b/w) |
| Material Details:     | Negative      |
| Custodial History:    |               |
|                       |               |

See fonds level of the CKX records for custodial history.

Scope and Content:

Image shows the interior of the Saddle Dining Room at Barney's Drive Inn.

| Name Access:      | СКХ                         |
|-------------------|-----------------------------|
|                   | Barney's Drive Inn          |
|                   | Saddle Dining Room          |
| Subject Access:   | restaurants                 |
| Storage Location: | CKX fonds - 2010 accessions |