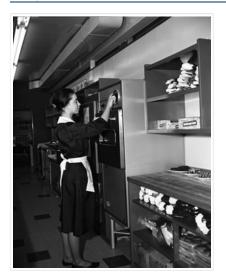

## Barney's Drive Inn - Ranch House kitchen

http://archives.brandonu.ca/en/permalink/descriptions11289

| Part Of:              | CKX fonds     |
|-----------------------|---------------|
| Creator:              | СКХ           |
| Description Level:    | ltem          |
| ltem Number:          | 11-2010.B11h  |
| Accession Number:     | 11-2010       |
| GMD:                  | graphic       |
| Date Range:           | after 1954    |
| Physical Description: | 5" x 4" (b/w) |
| Material Details:     | Negative      |
| Custodial History:    |               |

See fonds level of the CKX records for custodial history.

Scope and Content:

Image shows an employee placing items in the Ranch House kitchen oven at Barney's Drive Inn.

Name Access:

|                   | Barney's Drive Inn          |
|-------------------|-----------------------------|
|                   | Ranch House                 |
| Subject Access:   | restaurants                 |
| Storage Location: | CKX fonds - 2010 accessions |

СКХ