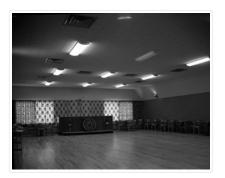

## Barney's Drive Inn - The Steer Room

http://archives.brandonu.ca/en/permalink/descriptions11292

| Part Of:              | CKX fonds                            |
|-----------------------|--------------------------------------|
| Creator:              | СКХ                                  |
| Description Level:    | ltem                                 |
| Item Number:          | 11-2010.B12c                         |
| Accession Number:     | 11-2010                              |
| GMD:                  | graphic                              |
| Date Range:           | after 1954                           |
| Physical Description: | 5" x 4" (b/w)                        |
| Material Details:     | Negative                             |
| Custodial History:    |                                      |
| See fonds level of th | e CKX records for custodial history. |

Scope and Content:

Image shows the interior of The Steer Room at Barney's Drive Inn.

| Name Access:      | СКХ                         |
|-------------------|-----------------------------|
|                   | Barney's Drive Inn          |
|                   | The Steer Room              |
| Subject Access:   | restaurants                 |
| Storage Location: | CKX fonds - 2010 accessions |