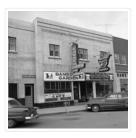

## Bamboo Garden (Neepawa) - exterior

Scope and Content:

Image shows the exterior of the Bamboo Garden restaurant in Neepawa.

| Name Access:      | СКХ                         |  |
|-------------------|-----------------------------|--|
|                   | Bamboo Garden               |  |
|                   | Neepawa, Manitoba           |  |
|                   | Wickett's Pharmacy          |  |
|                   | Victory Block               |  |
| Subject Access:   | restaurants                 |  |
| Storage Location: | CKX fonds - 2010 accessions |  |