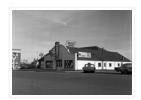

# Murray's Garage (Neepawa) - exterior

http://archives.brandonu.ca/en/permalink/descriptions14337

| Part Of:           | CKX fonds |
|--------------------|-----------|
| Creator:           | СКХ       |
| Description Level: | ltem      |
| Series Number:     | Μ         |

| Item Number:      | 11-2010.M7a |
|-------------------|-------------|
| Accession Number: | 11-2010     |
| GMD:              | graphic     |
| Date Range:       | 1954        |
| Material Details: | Negative    |
| History /         |             |

Biographical:

Murray's Garage opened in 1932 by Melvin Earl Murray. The business was later renamed Murray's of Neepawa in 1964.

#### Custodial History:

See Fonds level description for custodial history

#### Scope and Content:

Murray's Garage opened in 1932 by Melvin Earl Murray. Before it's opening in 1932 the building was used as a truck and storage facility, the business opened for automotive sales after Earl Murray had recieved a contract by General Motors in 1932. The first sale of a vehicle occurred in 1933 when a customer from Winnipeg bought a Pontiac vehicle. During the first few years of operation Earl Murray served as the Office Manager, Parts Manager, and Salesman. In 1934 an additional contract with the International Harvester Co. giving license to the additional sale of farm equipment. This new expansion resulted in the hiring of other staff to handle Parts and Service while the sales of the farm machinery remained Earl's responsibility.

#### Scope and Content:

Image is of Murray's Garage exterior view. The photo was taken from across the street. There are a series of signs on the building "Firestone" on the peak of the building, "Murray's used cars" on the roof, and "Murrays Pontiac, Buick, GMC, Trucks" down the front of the building above the main entrance. Murray's Garage appears to be next to a Texaco station.