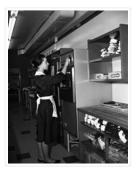

## Barney's Drive Inn - Ranch House kitchen

http://archives.brandonu.ca/en/permalink/descriptions11289

| Part Of:              | CKX fonds     |
|-----------------------|---------------|
| Creator:              | СКХ           |
| Description Level:    | ltem          |
| ltem Number:          | 11-2010.B11h  |
| Accession Number:     | 11-2010       |
| GMD:                  | graphic       |
| Date Range:           | after 1954    |
| Physical Description: | 5" x 4" (b/w) |
| Material Details:     | Negative      |
| Custodial History:    |               |

See fonds level of the CKX records for custodial history.

Scope and Content:

Image shows an employee placing items in the Ranch House kitchen oven at Barney's Drive Inn.

Name Access:

|                   | Barney's Drive Inn          |
|-------------------|-----------------------------|
|                   | Ranch House                 |
| Subject Access:   | restaurants                 |
| Storage Location: | CKX fonds - 2010 accessions |

СКХ