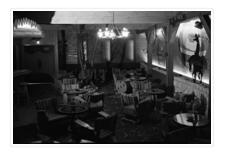

## Bamboo Garden (Neepawa) - interior

http://archives.brandonu.ca/en/permalink/descriptions11271

| Part Of:              | CKX fonds                           |
|-----------------------|-------------------------------------|
| Creator:              | СКХ                                 |
| Description Level:    | ltem                                |
| Item Number:          | 11-2010.B10c                        |
| Accession Number:     | 11-2010                             |
| GMD:                  | graphic                             |
| Date Range:           | after 1954                          |
| Physical Description: | 5" x 4" (b/w)                       |
| Material Details:     | Negative                            |
| Custodial History:    |                                     |
| Coo fondo loval of th | o CKV records for sustadial bistory |

See fonds level of the CKX records for custodial history.

Scope and Content:

Image shows the interior of the Bamboo Garden restaurant in Neepawa.

| Name Access:      | СКХ                         |  |
|-------------------|-----------------------------|--|
|                   | Bamboo Garden               |  |
|                   | Neepawa, Manitoba           |  |
| Subject Access:   | restaurants                 |  |
| Storage Location: | CKX fonds - 2010 accessions |  |