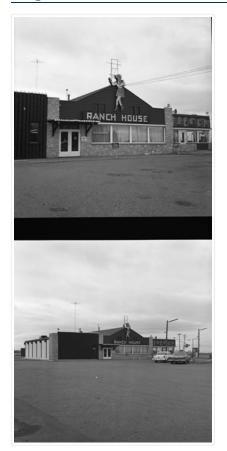

## Barney's Drive Inn - Ranch House exterior

### http://archives.brandonu.ca/en/permalink/descriptions11273

| Part Of:              | CKX fonds                              |
|-----------------------|----------------------------------------|
| Creator:              | СКХ                                    |
| Description Level:    | ltem                                   |
| Item Number:          | 11-2010.B11a(1) and (2)                |
| Accession Number:     | 11-2010                                |
| GMD:                  | graphic                                |
| Date Range:           | after 1954                             |
| Physical Description: | 2 negatives - each 2.25" x 2.25" (b/w) |

| Material Details:                                         | Negative                                                    |  |
|-----------------------------------------------------------|-------------------------------------------------------------|--|
| Custodial History:                                        |                                                             |  |
| See fonds level of the CKX records for custodial history. |                                                             |  |
| Scope and Content:                                        |                                                             |  |
| Images show the ex                                        | terior of the Ranch House restaurant at Barney's Drive Inn. |  |
| Name Access:                                              | СКХ                                                         |  |
|                                                           | Barney's Drive Inn                                          |  |
|                                                           | Ranch House                                                 |  |
|                                                           | Northill                                                    |  |
|                                                           | North Hill                                                  |  |
| Subject Access:                                           | restaurants                                                 |  |