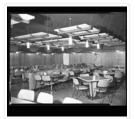

## Barney's Drive Inn - Saddle Dining Room

http://archives.brandonu.ca/en/permalink/descriptions11291

| Part Of:              | CKX fonds     |
|-----------------------|---------------|
| Creator:              | СКХ           |
| Description Level:    | ltem          |
| Item Number:          | 11-2010.B12b  |
| Accession Number:     | 11-2010       |
| GMD:                  | graphic       |
| Date Range:           | after 1954    |
| Physical Description: | 5" x 4" (b/w) |
| Material Details:     | Negative      |
| Custodial History:    |               |
|                       |               |

See fonds level of the CKX records for custodial history.

Scope and Content:

Image shows the interior of the Saddle Dining Room at Barney's Drive Inn.

| Name Access:      | СКХ                         |
|-------------------|-----------------------------|
|                   | Barney's Drive Inn          |
|                   | Saddle Dining Room          |
| Subject Access:   | restaurants                 |
| Storage Location: | CKX fonds - 2010 accessions |