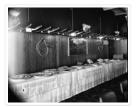

# Barney's Drive Inn - Ranch House Saddle Dining Room buffet

http://archives.brandonu.ca/en/permalink/descriptions11285

| Part Of:                             | CKX fonds                   |
|--------------------------------------|-----------------------------|
| Creator:                             | СКХ                         |
| Description Level:                   | ltem                        |
| Item Number:                         | 11-2010.B11d                |
| Accession Number:                    | 11-2010                     |
|                                      |                             |
| GMD:                                 | graphic                     |
| GMD:<br>Date Range:                  | graphic<br>after 1954       |
|                                      | 0 1                         |
| Date Range:                          | after 1954                  |
| Date Range:<br>Physical Description: | after 1954<br>5" x 4" (b/w) |

See fonds level of the CKX records for custodial history.

Scope and Content:

Image consists of the Ranch House Saddle Dining Room buffet at Barney's Drive Inn.

| Name Access:      | СКХ                         |
|-------------------|-----------------------------|
|                   | Barney's Drive Inn          |
|                   | Ranch House                 |
| Subject Access:   | restaurants                 |
| Storage Location: | CKX fonds - 2010 accessions |