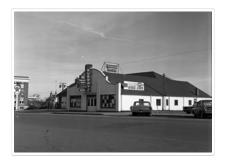

## Murray's Garage (Neepawa) - exterior

http://archives.brandonu.ca/en/permalink/descriptions14338

| Part Of:           | CKX fonds   |
|--------------------|-------------|
| Creator:           | СКХ         |
| Description Level: | ltem        |
| Series Number:     | Μ           |
| Item Number:       | 11-2010.M7a |
| Accession Number:  | 11-2010     |
| GMD:               | graphic     |
| Date Range:        | 1954        |
| Material Details:  | Negative    |

#### History / Biographical:

Murray's Garage opened in 1932 by Melvin Earl Murray. Before it's opening in 1932 the building was used as a truck and storage facility, the business opened for automotive sales after Earl Murray had recieved a contract by General Motors in 1932. The first sale of a vehicle occurred in 1933 when a customer from Winnipeg bought a Pontiac vehicle. During the first few years of operation Earl Murray served as the Office Manager, Parts Manager, and Salesman but in 1934 an additional contract with the International Harvester Co. giving license to the additional sale of farm equipment. This new expansion resulted in the hiring of other staff to handle Parts and Service while the sales of the farm machinery remained Earl's responsibility.

#### Custodial History:

See Fonds level description for custodial history

#### Scope and Content:

Image is of Murray's Garage exterior view. The photo was taken from across the street. There are a series of signs on the building "Firestone" on the peak of the building, "Murray's used cars" on the roof, and "Murrays Pontiac, Buick, GMC, Trucks" down the front of the building above the main entrance. Murray's Garage appears to be next to a Texaco station.