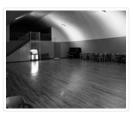

http://archives.brandonu.ca/en/permalink/descriptions11293

| Part Of:              | CKX fonds     |
|-----------------------|---------------|
| Creator:              | СКХ           |
| Description Level:    | ltem          |
| Item Number:          | 11-2010.B12d  |
| Accession Number:     | 11-2010       |
| GMD:                  | graphic       |
| Date Range:           | after 1954    |
| Physical Description: | 5" x 4" (b/w) |
| Material Details:     | Negative      |
|                       |               |

See fonds level of the CKX records for custodial history.

Scope and Content:

Image shows the interior of probably either the Saddle Dining Room or The Steer Room at Barney's Drive Inn.

Name Access:

|                   | Barney's Drive Inn          |
|-------------------|-----------------------------|
| Subject Access:   | restaurants                 |
| Storage Location: | CKX fonds - 2010 accessions |