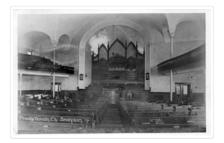

Biographical:

St. Paul's Presbyterian Church, which became St. Paul's United Church, and then Central United Church was located at 327 8th Street in Brandon, MB. The original church was destroyed by fire in 1986.

Scope and Content:

Photograph shows the interior of the St. Paul's Presbyterian Church in Brandon, MB.

| Notes:            | History/Bio information provided by Jim Stettner, Organ Historical Society Database (2022). |
|-------------------|---------------------------------------------------------------------------------------------|
| Name Access:      | St. Paul's Presbyterian Church                                                              |
| Subject Access:   | Church buildings                                                                            |
|                   | churches                                                                                    |
|                   | public buildings                                                                            |
| Storage Location: | BAPC photograph drawer                                                                      |