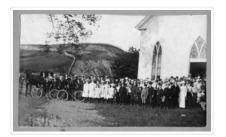

# Grund church and congregation - Baldur, MB

http://archives.brandonu.ca/en/permalink/descriptions14427

| Part Of:              | James Wall collection                                                                                |
|-----------------------|------------------------------------------------------------------------------------------------------|
| Description Level:    | ltem                                                                                                 |
| Series Number:        | Box 1                                                                                                |
| Item Number:          | 12-2004.34                                                                                           |
| Accession Number:     | 12-2004                                                                                              |
| GMD:                  | graphic                                                                                              |
| Date Range:           | [1900-1904]                                                                                          |
| Physical Description: | 7.5" x 4.5" (b/w)                                                                                    |
| Material Details:     | On matting (10.9" x 8")                                                                              |
| Physical Condition:   | There is a scratch across the centre of the photo and one on therigh hand side with a mark below it. |

Custodial History:

See collection level description for the James Douglas Wall collection.

Scope and Content:

Group portrait taken in front of what might be Grund Church. The large group of people, which includes children, adults, a horse drawn carriage and a couple of bicycles, may be members of the church congregation.