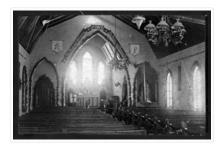

# Christmas at St. Matthews Church

http://archives.brandonu.ca/en/permalink/descriptions10201

| Part Of:                                                        | RG 12 Brandon and Area Photograph Collection                                                                                         |  |
|-----------------------------------------------------------------|--------------------------------------------------------------------------------------------------------------------------------------|--|
| Description Level:                                              | ltem                                                                                                                                 |  |
| Series Number:                                                  | 6                                                                                                                                    |  |
| Item Number:                                                    | BAPC 6.3                                                                                                                             |  |
| Accession Number:                                               | 4-1997                                                                                                                               |  |
| GMD:                                                            | graphic                                                                                                                              |  |
| Date Range:                                                     | 1886                                                                                                                                 |  |
| Physical Description:                                           | 4.5" x 7" (b/w)                                                                                                                      |  |
| Material Details:                                               | On matting                                                                                                                           |  |
| Custodial History:                                              |                                                                                                                                      |  |
| Donated to the Brandon College Library by Hilda Hesson in 1967. |                                                                                                                                      |  |
| Scope and Content:                                              |                                                                                                                                      |  |
| Christmas 1886. St. Matthews Church in Brandon, MB              |                                                                                                                                      |  |
| Notes:                                                          | Writing on the back of the photo reads: Rector, Rev. E.P. Flewelling. The name W. Peters and other illegible words are also written. |  |
| Name Access:                                                    | St. Matthews Church                                                                                                                  |  |
| Subject Access:                                                 | Christmas                                                                                                                            |  |
|                                                                 | churches                                                                                                                             |  |
| Storage Location:                                               | BAPC photograph drawer                                                                                                               |  |