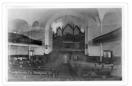

Biographical:

St. Paul's Presbyterian Church, which became St. Paul's United Church, and then Central United Church was located at 327 8th Street in Brandon, MB. The original church was destroyed by fire in 1986.

Scope and Content:

Photograph shows the interior of the St. Paul's Presbyterian Church in Brandon, MB.

| Notes:            | History/Bio information provided by Jim Stettner, Organ Historical Society Database (2022). |
|-------------------|---------------------------------------------------------------------------------------------|
| Name Access:      | St. Paul's Presbyterian Church                                                              |
| Subject Access:   | Church buildings                                                                            |
|                   | churches                                                                                    |
|                   | public buildings                                                                            |
| Storage Location: | BAPC photograph drawer                                                                      |