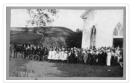

Custodial History:

See collection level description for the James Douglas Wall collection.

Scope and Content:

Group portrait taken in front of what might be Grund Church. The large group of people, which includes children, adults, a horse drawn carriage and a couple of bicycles, may be members of the church congregation.