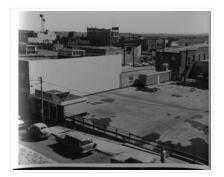

Photograph shows a view of downtown Brandon from the northeast corner of 10th Street and Princess Avenue. Thunderbird Bowl is in the foreground. Painted advertisements on the sides of buildings include: The Mitrou's Cafe and Tea Room and Brandon Musical Supply Ltd. Vehicles parked on 10th Street are facing north.

| Notes:            | Photograph dated from "Tara's Bulba," the movie playing at the Strand<br>Theatre and similiar vehicles captured in the photograph. |
|-------------------|------------------------------------------------------------------------------------------------------------------------------------|
| Name Access:      | Thunderbird Bowl                                                                                                                   |
|                   | Mitrou Building                                                                                                                    |
|                   | Brandon Musical Supply Ltd.                                                                                                        |
|                   | 10th Street                                                                                                                        |
| Subject Access:   | downtowns                                                                                                                          |
|                   | Brandon business buildings & facilities after 1940                                                                                 |
| Storage Location: | RG 5 photograph storage drawer                                                                                                     |