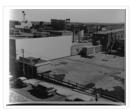

Photograph shows a view of downtown Brandon from the northeast corner of 10th Street and Princess Avenue. Thunderbird Bowl is in the foreground. Painted advertisements on the sides of buildings include: The Mitrou's Cafe and Tea Room and Brandon Musical Supply Ltd. Vehicles parked on 10th Street are facing north.

| Notes:            | Photograph dated from "Tara's Bulba," the movie playing at the Strand<br>Theatre and similiar vehicles captured in the photograph. |
|-------------------|------------------------------------------------------------------------------------------------------------------------------------|
| Name Access:      | Thunderbird Bowl                                                                                                                   |
|                   | Mitrou Building                                                                                                                    |
|                   | Brandon Musical Supply Ltd.                                                                                                        |
|                   | 10th Street                                                                                                                        |
| Subject Access:   | downtowns                                                                                                                          |
|                   | Brandon business buildings & facilities after 1940                                                                                 |
| Storage Location: | RG 5 photograph storage drawer                                                                                                     |