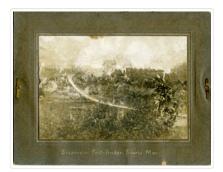

### Suspension foot-bridge, Souris, Man.

### http://archives.brandonu.ca/en/permalink/descriptions13687

| Part Of:              | Fred McGuinness collection                                                                                                                                                                                                                                         |
|-----------------------|--------------------------------------------------------------------------------------------------------------------------------------------------------------------------------------------------------------------------------------------------------------------|
| Creator:              | Photographer(?): JBK(?)                                                                                                                                                                                                                                            |
| Description Level:    | ltem                                                                                                                                                                                                                                                               |
| Series Number:        | McG 9                                                                                                                                                                                                                                                              |
| Item Number:          | 6-2008.2                                                                                                                                                                                                                                                           |
| Accession Number:     | 6-2008                                                                                                                                                                                                                                                             |
| GMD:                  | graphic                                                                                                                                                                                                                                                            |
| Date Range:           | [1903?]                                                                                                                                                                                                                                                            |
| Physical Description: | 6.75" x 4.5" (b/w)                                                                                                                                                                                                                                                 |
| Material Details:     | On matting                                                                                                                                                                                                                                                         |
| Physical Condition:   | Some damage to matting, especially on the back. There is also significant water damage to the image. There are two brads in the matting (one on the left edge, one on the right edge). The brads are connected to a red ribbon likely used to hang the photograph. |

Custodial History:

Kay Sullivan gave the photograph to Fred McGuinness in August 2007.

Scope and Content:

Photograph was taken from the riverbank and shows the suspension foot-bridge in Souris, MB. A number of buildings, both commerial and possibly residential, can be seen on the far side of the river.

| Name Access:      | Souris, MB                                        |
|-------------------|---------------------------------------------------|
|                   | Souris River                                      |
|                   | Swinging Bridge                                   |
| Subject Access:   | bridges                                           |
|                   | swinging bridge                                   |
| Storage Location: | RG 5 photograph storage drawer 2 (hanging photos) |