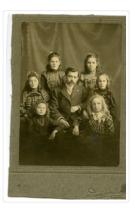

### Portrait of man with six girls

#### http://archives.brandonu.ca/en/permalink/descriptions13987

| Part Of:              | Fred McGuinness collection            |
|-----------------------|---------------------------------------|
| Creator:              | Photographer: Davidson Bros., Brandon |
| Description Level:    | ltem                                  |
| Series Number:        | McG 9                                 |
| Item Number:          | 1-2015.58                             |
| Accession Number:     | 1-2015                                |
| GMD:                  | graphic                               |
| Date Range:           | [1882-1912]                           |
| Physical Description: | 4" x 5.5" (b/w)                       |
| Material Details:     | on matting                            |
| Physical Condition:   | Matting has been cut to size          |
| Custodial History:    |                                       |

Photograph was given to Fred McGuinness by Linda Bilkoski of Lac du Bonnet, MB.

Scope and Content:

Photograph shows a studio portrait of moustached wearing a three-piece suit, seated with six girls. The girls are wearing dresses, ribbons in their hair, and several have broaches pinned at their necks.

| Notes:            | [Date range determined from photo studio period]  |
|-------------------|---------------------------------------------------|
| Name Access:      | Davidson Brothers                                 |
| Subject Access:   | portraits                                         |
|                   | children                                          |
| Storage Location: | RG 5 photograph storage drawer 2 (hanging photos) |
| Arrangement:      |                                                   |
| McG 4.1 File 27   |                                                   |