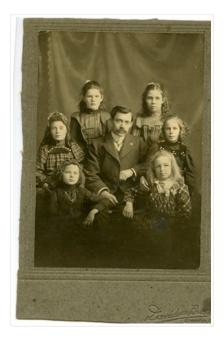

### Portrait of man with six girls

#### http://archives.brandonu.ca/en/permalink/descriptions13987

| Part Of:              | Fred McGuinness collection            |
|-----------------------|---------------------------------------|
| Creator:              | Photographer: Davidson Bros., Brandon |
| Description Level:    | ltem                                  |
| Series Number:        | McG 9                                 |
| Item Number:          | 1-2015.58                             |
| Accession Number:     | 1-2015                                |
| GMD:                  | graphic                               |
| Date Range:           | [1882-1912]                           |
| Physical Description: | 4" x 5.5" (b/w)                       |
| Material Details:     | on matting                            |
| Physical Condition:   | Matting has been cut to size          |
| Custodial History:    |                                       |

Photograph was given to Fred McGuinness by Linda Bilkoski of Lac du Bonnet, MB.

Scope and Content:

Photograph shows a studio portrait of moustached wearing a three-piece suit, seated with six girls. The girls are wearing dresses, ribbons in their hair, and several have broaches pinned at their necks.

| Notes:            | [Date range determined from photo studio period]  |
|-------------------|---------------------------------------------------|
| Name Access:      | Davidson Brothers                                 |
| Subject Access:   | portraits                                         |
|                   | children                                          |
| Storage Location: | RG 5 photograph storage drawer 2 (hanging photos) |
| Arrangement:      |                                                   |
| McG 4.1 File 27   |                                                   |