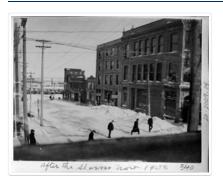

### 8th Street and Rosser Avenue intersection

# http://archives.brandonu.ca/en/permalink/descriptions13768

| Part Of:              | Fred McGuinness collection                                                              |
|-----------------------|-----------------------------------------------------------------------------------------|
| Description Level:    | ltem                                                                                    |
| Series Number:        | McG 9                                                                                   |
| Item Number:          | 20-2009.79                                                                              |
| Accession Number:     | 20-2009                                                                                 |
| GMD:                  | graphic                                                                                 |
| Date Range:           | [1906]                                                                                  |
| Physical Description: | 4.25" x 3.25" (b/w)                                                                     |
| Material Details:     | on matting                                                                              |
| Physical Condition:   | Photograph is scratched and has been glued to a backing board that has warped over time |

#### Scope and Content:

Photograph shows street view of the northeast intersection of the 000 block of 8th Street and Rosser Avenue. Horse and buggies are parked along the east side of 8th Street. Businesses on the east side of 8th Street from Pacific to Rosser Avenues are clearly visible and include: a Lunch Room (likely Aagaard's Lunch Counter), the Hotel Imperial Annex, Liverpool House (a boarding house), R.S. Thompson and Company Real Estate Office (Land Office), a barber shop (likely J. Coulter's), Frank Gowen photography studio, and Fleming's Drug Store. A possible street fair is in progress on Rosser Avenue. One man is standing on a soap box and is surrounded by a crowd in the middle of 8th Street. Another man can be seen standing behind a booth on the northwest street corner. Building construction appears to be happening on the west corner of 8th Street and Rosser Avenue.

| Notes:            | Writing on the front of the photograph matting reads: 297. One photograph (20-2009.80) is glued below the photograph. Another photograph is glued on the reverse side. Page appears to be from a photo album. |
|-------------------|---------------------------------------------------------------------------------------------------------------------------------------------------------------------------------------------------------------|
| Name Access:      | Fleming Block                                                                                                                                                                                                 |
|                   | Fleming's Drug Store                                                                                                                                                                                          |
|                   | Frank Gowen Photographer                                                                                                                                                                                      |
|                   | Liverpool House                                                                                                                                                                                               |
|                   | Hotel Imperial Annex                                                                                                                                                                                          |
|                   | 8th Street                                                                                                                                                                                                    |
|                   | Rosser Avenue                                                                                                                                                                                                 |
|                   | Aagaard's                                                                                                                                                                                                     |
|                   | R.S. Thompson                                                                                                                                                                                                 |
|                   | 8th Street Bridge                                                                                                                                                                                             |
| Subject Access:   | Street scene                                                                                                                                                                                                  |
|                   | Transportation                                                                                                                                                                                                |
|                   | downtown                                                                                                                                                                                                      |
|                   | storefronts                                                                                                                                                                                                   |
|                   | store exteriors                                                                                                                                                                                               |
|                   | hotels                                                                                                                                                                                                        |
|                   | boarding houses                                                                                                                                                                                               |
|                   | barber shops                                                                                                                                                                                                  |
|                   | restaurants                                                                                                                                                                                                   |
|                   | druggists                                                                                                                                                                                                     |
|                   | photographers                                                                                                                                                                                                 |
|                   | bridge                                                                                                                                                                                                        |
|                   | horses                                                                                                                                                                                                        |
|                   | dogs                                                                                                                                                                                                          |
|                   | buggies                                                                                                                                                                                                       |
| Storage Location: | RG 5 photograph storage drawer 2 (hanging photos)                                                                                                                                                             |