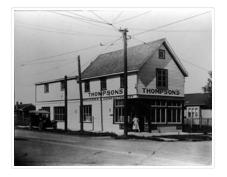

## Thompson's Groceries and Confectionary - exterior

Custodial History:

Donated by Frank Fitzpatrick.

Scope and Content:

Photograph is looking northwest at the extrior of Thompson's Grocieries and Confectionary.

| Notes:            | History/Bio information taken from Henderson's Directories (1917-1955) |
|-------------------|------------------------------------------------------------------------|
|                   | for Brandon, MB.                                                       |
|                   |                                                                        |
| Name Access:      | Thompson's Groceries and Confectionary                                 |
|                   | 13th Street                                                            |
|                   | College Avenue                                                         |
| Subject Access:   | grocery stores                                                         |
|                   | cityscapes                                                             |
|                   | businesses                                                             |
|                   | stores                                                                 |
| Storage Location: | BAPC photograph drawer                                                 |
|                   |                                                                        |