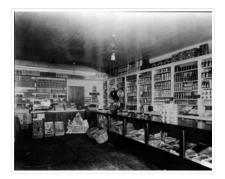

### Thompson's Groceries and Confectionary - interior http://archives.brandonu.ca/en/permalink/descriptions10134

| Part Of:              | RG 12 Brandon and Area Photograph Collection |
|-----------------------|----------------------------------------------|
| Description Level:    | ltem                                         |
| Series Number:        | 2                                            |
| Item Number:          | BAPC 2.22                                    |
| GMD:                  | graphic                                      |
| Date Range:           | c. 1925                                      |
| Physical Description: | 8" x 10" (b/w)                               |
| History /             |                                              |

Custodial History:

Donated by Frank Fitzpatrick.

Scope and Content:

Photograph shows the interior of Thompson's Grocieries and Confectionary.

| Notes:       | History/Bio information taken from Henderson's Directories (1917-1955) for Brandon, MB. |
|--------------|-----------------------------------------------------------------------------------------|
| Name Access: | Thompson's Groceries and Confectionary                                                  |
|              | 13th Street                                                                             |
|              | College Avenue                                                                          |