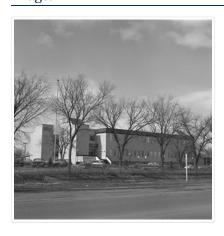

#### **Images**

http://archives.brandonu.ca/en/permalink/descriptions682

Part Of: Education building

Description Level: Item
Series Number: 2.7
Item Number: 2.7.2
GMD: graphic
Date Range: c. 1967

Physical Description: 4.75" x 3.5" (b/w)

Scope and Content:

Photograph is looking northwest from the front lawn and shows parked cars and the Education Building, particularly the south side of the building.