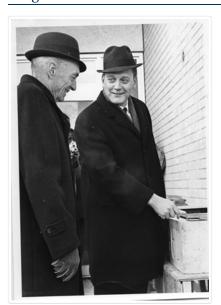

### Laying the cornerstone of the Education Building

http://archives.brandonu.ca/en/permalink/descriptions681

Part Of: Education building

Description Level: Item
Series Number: 2.7
Item Number: 2.7.10
GMD: graphic

Date Range: January 1967

Physical Description: 5" x 7" (b/w)

Scope and Content:

Photograph shows the laying of the cornerstone for the Education Building. L to R: Dr. John E. Robbins (Brandon College/University President) and Hon. George Johnston (Minister of Education).