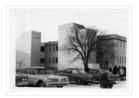

#### **Images**

http://archives.brandonu.ca/en/permalink/descriptions682

Part Of: Education building

Description Level: Item
Series Number: 2.7
Item Number: 2.7.2
GMD: graphic
Date Range: c. 1967

Physical Description: 4.75" x 3.5" (b/w)

Scope and Content:

Photograph is looking northwest from the front lawn and shows parked cars and the Education Building, particularly the south side of the building.