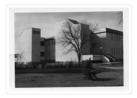

#### **Images**

http://archives.brandonu.ca/en/permalink/descriptions682

Part Of: Education building

Description Level: Item
Series Number: 2.7
Item Number: 2.7.2
GMD: graphic
Date Range: c. 1967

Physical Description: 4.75" x 3.5" (b/w)

Scope and Content:

Photograph is looking northwest from the front lawn and shows parked cars and the Education Building, particularly the south side of the building.