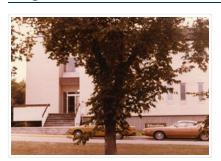

Scope and Content:

Photograph is looking west southwest and shows the Education Building, including the main entrance. Photograph was taken before the construction of the wheelchair ramp (built in the mid 1980s).