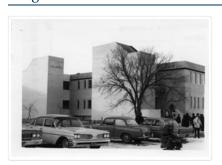

#### **Images**

http://archives.brandonu.ca/en/permalink/descriptions868

Part Of: Education building

Description Level: Item
Series Number: 2.7
Item Number: 2.7.5
GMD: graphic
Date Range: c. 1970s

Physical Description: 3.25" x 4.5" (b/w)

Scope and Content:

Photograph is looking northwest from the front lawn and shows the south east corner of the Education Building.

Notes: Similar to BUPC 2.7.2 but without the cars and people in the foreground.