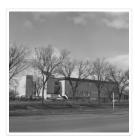

#### **Images**

http://archives.brandonu.ca/en/permalink/descriptions868

Part Of: Education building

Description Level: Item
Series Number: 2.7
Item Number: 2.7.5
GMD: graphic
Date Range: c. 1970s

Physical Description: 3.25" x 4.5" (b/w)

Scope and Content:

Photograph is looking northwest from the front lawn and shows the south east corner of the Education Building.

Notes: Similar to BUPC 2.7.2 but without the cars and people in the foreground.