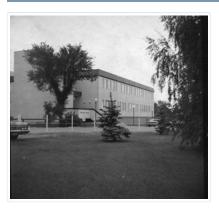

#### **Images**

http://archives.brandonu.ca/en/permalink/descriptions8642

Part Of: RG 11 Lawrence Stuckey fonds

Creator: Lawrence Stuckey

Description Level: Item
Series Number: 3.9

Item Number: 1-2002.3.9.20

Accession Number: 1-2002
GMD: graphic
Date Range: c. 1966

Physical Description: 4.5" x 3.25" (b/w)

Scope and Content:

Photograph is looking northwest from the front lawn and shows the Education Building on the Brandon University campus.

Repro Restriction: The McKee Archives is the copyright holder for the Stuckey materials.

Location Original: 1-2002.3.1DA8(11)

Storage Location: RG 5 photograph storage drawer