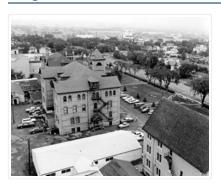

#### **Images**

http://archives.brandonu.ca/en/permalink/descriptions682

Part Of: Education building

Description Level: Item
Series Number: 2.7
Item Number: 2.7.2
GMD: graphic
Date Range: c. 1967

Physical Description: 4.75" x 3.5" (b/w)

Scope and Content:

Photograph is looking northwest from the front lawn and shows parked cars and the Education Building, particularly the south side of the building.