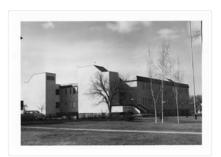

#### **Images**

http://archives.brandonu.ca/en/permalink/descriptions3023

Part Of: Education building

Description Level: Item
Series Number: 2.7
Item Number: 2.7.8
GMD: graphic
Date Range: May, 1978

Physical Description: 3.5" x 5" (colour)

Scope and Content:

Photograph is looking west southwest and shows the Education Building, including the main entrance. Photograph was taken before the construction of the wheelchair ramp (built in the mid 1980s).