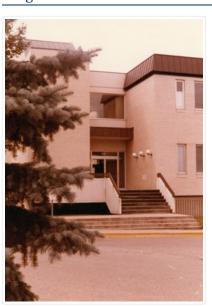

#### **Images**

http://archives.brandonu.ca/en/permalink/descriptions3023

Part Of: Education building

Description Level: Item
Series Number: 2.7
Item Number: 2.7.8
GMD: graphic
Date Range: May, 1978

Physical Description: 3.5" x 5" (colour)

Scope and Content:

Photograph is looking west southwest and shows the Education Building, including the main entrance. Photograph was taken before the construction of the wheelchair ramp (built in the mid 1980s).