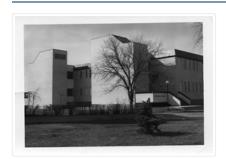

#### **Images**

http://archives.brandonu.ca/en/permalink/descriptions868

Part Of: Education building

Description Level: Item
Series Number: 2.7
Item Number: 2.7.5
GMD: graphic
Date Range: c. 1970s

Physical Description: 3.25" x 4.5" (b/w)

Scope and Content:

Photograph is looking northwest from the front lawn and shows the south east corner of the Education Building.

Notes: Similar to BUPC 2.7.2 but without the cars and people in the foreground.