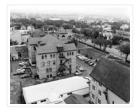

# Aerial view: Clark Hall, Education Building, Student Union Building

http://archives.brandonu.ca/en/permalink/descriptions612

Part Of: Aerial views and campus photographs

Description Level: Item

Series Number: 2.1

Item Number: 2.1.17

GMD: graphic

Date Range: c. 1960s

Physical Description: 10" x 8" (b/w)

Scope and Content:

View is northeast, taken from the John R. Brodie Science Centre. Photograph shows: the Brandon College Building, the Student Services H-Hut, the Education Building, and the Student Union Building (Citizens' Science Building), as well as 18th Street and some houses. The trailer to the south of the Education Building was a Canada Manpower office in the 1960s. It was latter moved over by the Gymnasium, where it became the Quill office.