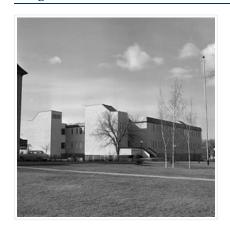

Accession Number: 1-2002
GMD: graphic
Date Range: c. 1966

Physical Description: 4.5" x 3.25" (b/w)

Scope and Content:

Photograph is looking northwest from the front lawn and shows the Education Building on the Brandon University campus.