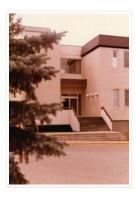

#### **Images**

http://archives.brandonu.ca/en/permalink/descriptions3023

Part Of: Education building

Description Level: Item
Series Number: 2.7
Item Number: 2.7.8
GMD: graphic
Date Range: May, 1978

Physical Description: 3.5" x 5" (colour)

Scope and Content:

Photograph is looking west southwest and shows the Education Building, including the main entrance. Photograph was taken before the construction of the wheelchair ramp (built in the mid 1980s).