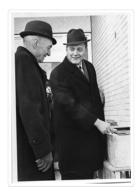

### Laying the cornerstone of the Education Building

http://archives.brandonu.ca/en/permalink/descriptions681

Part Of: Education building

Description Level: Item
Series Number: 2.7
Item Number: 2.7.10
GMD: graphic

Date Range: January 1967

Physical Description: 5" x 7" (b/w)

Scope and Content:

Photograph shows the laying of the cornerstone for the Education Building. L to R: Dr. John E. Robbins (Brandon College/University President) and Hon. George Johnston (Minister of Education).