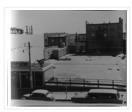

Photograph of an northeast corner 10th Street and Princess Avenue and the rear of buildings facing 200 block on 9th Street. The business in foreground is Thunderbird Bowl. The rear of the Brandon Inn is in the background.

| Notes:            | Photograph dated from "Tara's Bulba," the movie playing at the Strand<br>Theatre and similiar vehicles captured in the photograph. |
|-------------------|------------------------------------------------------------------------------------------------------------------------------------|
| Name Access:      | Thunderbird Bowl                                                                                                                   |
|                   | 10th Street                                                                                                                        |
| Subject Access:   | Brandon business buildings & facilities after 1940                                                                                 |
|                   | bowling                                                                                                                            |
| Storage Location: | RG 5 photograph storage drawer                                                                                                     |