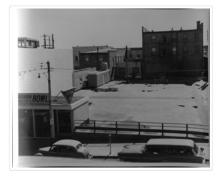

Photograph of an northeast corner 10th Street and Princess Avenue and the rear of buildings facing 200 block on 9th Street. The business in foreground is Thunderbird Bowl. The rear of the Brandon Inn is in the background.

| Notes:            | Photograph dated from "Tara's Bulba," the movie playing at the Strand<br>Theatre and similiar vehicles captured in the photograph. |
|-------------------|------------------------------------------------------------------------------------------------------------------------------------|
| Name Access:      | Thunderbird Bowl                                                                                                                   |
|                   | 10th Street                                                                                                                        |
| Subject Access:   | Brandon business buildings & facilities after 1940                                                                                 |
|                   | bowling                                                                                                                            |
| Storage Location: | RG 5 photograph storage drawer                                                                                                     |