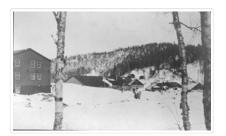

# Album - city on the hill

http://archives.brandonu.ca/en/permalink/descriptions14228

| Part Of:              | Fred McGuinness collection |
|-----------------------|----------------------------|
| Description Level:    | ltem                       |
| Series Number:        | McG 9                      |
| Item Number:          | 1-2015.277.A20             |
| Accession Number:     | 1-2015                     |
| GMD:                  | graphic                    |
| Date Range:           | [1900s]                    |
| Physical Description: | 4" x 2.5" (b/w)            |
| Material Details:     | mounted in album           |
| Physical Condition:   | Photo is warped            |
| Scope and Content:    |                            |
| Dhata waa ka ahaaaa   |                            |

Photograph shows several wood-framed buildings and log cabins in the winter.

| Notes:            | Writing beneath the photograph in the album reads: The City on the Hill |
|-------------------|-------------------------------------------------------------------------|
| Subject Access:   | winter                                                                  |
|                   | settlement                                                              |
| Storage Location: | 1-2015 McG 1.4 Box 1 (in stacks, top shelf)                             |