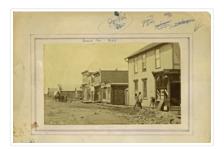

# Rosser Avenue, north side 900 block

## http://archives.brandonu.ca/en/permalink/descriptions13799

| Part Of:              | Fred McGuinness collection                                                            |
|-----------------------|---------------------------------------------------------------------------------------|
| Description Level:    | Item                                                                                  |
| Series Number:        | McG 9                                                                                 |
| Item Number:          | 20-2009.108                                                                           |
| Accession Number:     | 20-2009                                                                               |
| GMD:                  | graphic                                                                               |
| Date Range:           | 1882                                                                                  |
| Physical Description: | 7.25" x 4.25" (b/w)                                                                   |
| Material Details:     | On matting                                                                            |
| Physical Condition:   | Photograph has pen markings and publishing mark-up notes on front and back of matting |

Scope and Content:

Photograph shows the north side of the 900-block of Rosser Avenue, facing west from 9th Street. All the shops appear to be woodframed buildings; the sidewalk has yet to be installed and wooden planks have been laid down in front of the shops. Visible storefronts include: (left to right): Leask & Rose, general merchants (at the 11th Street intersect); Fortier & Bucke - Manufacturers' Agents and CPR Express Co.; The New Era - real estate office; Imperial Bank of Canada; Durand & Macdonald Law Office, T.D. McLean - jeweller; Deacon & Hooper - grocers; and J. Barker Vosburgh - Surgeon & Dentist. The building in the foreground has Rosser Avenue and 9th Street street signs affixed above the entrance to the building. A chuckwagon is parked in front of Fortier & Bucke.

| Notes:       | Writing on the front of the photograph reads: Brandon. |
|--------------|--------------------------------------------------------|
| Name Access: | Rosser Avenue                                          |
|              | Leask & Rose                                           |
|              | Fortier & Bucke Commision Agents                       |
|              | The New Era                                            |
|              | Imperial Bank of Canada                                |
|              | T.D. McLean                                            |
|              | W.A. McDonald soliciter                                |
|              | J. Barker Vosburgh                                     |
|              | Deacon & Hooper                                        |
|              | 9th Street                                             |
|              |                                                        |
|              |                                                        |

| Subject Access:   | Brandon business buildings & facilities before 1940 |
|-------------------|-----------------------------------------------------|
|                   | store exteriors                                     |
|                   |                                                     |
|                   | street scenes                                       |
|                   | jewellers                                           |
|                   | jewelry stores                                      |
|                   | jewelry stores                                      |
|                   | signs and signboards                                |
|                   | grocery stores                                      |
|                   | general stores                                      |
|                   | banks                                               |
|                   | surgeons                                            |
|                   | dentists                                            |
|                   | lawyers                                             |
|                   | grocery trade                                       |
|                   | hardware stores                                     |
|                   | wagons                                              |
| Storage Location: | McGuinness oversize storage drawer (1-2015)         |
| Related Material: | Lawrence Stuckey collection 1-2002.3.1C18           |