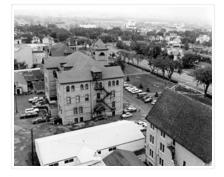

## Aerial view: Clark Hall, Education Building, Student Union Building

### http://archives.brandonu.ca/en/permalink/descriptions 612

| Part Of:              | Aerial views and campus photographs |
|-----------------------|-------------------------------------|
| Description Level:    | ltem                                |
| Series Number:        | 2.1                                 |
| Item Number:          | 2.1.17                              |
| GMD:                  | graphic                             |
| Date Range:           | c. 1960s                            |
| Physical Description: | 10" x 8" (b/w)                      |

Scope and Content:

View is northeast, taken from the John R. Brodie Science Centre. Photograph shows: the Brandon College Building, the Student Services H-Hut, the Education Building, and the Student Union Building (Citizens' Science Building), as well as 18th Street and some houses. The trailer to the south of the Education Building was a Canada Manpower office in the 1960s. It was latter moved over by the Gymnasium, where it became the Quill office.