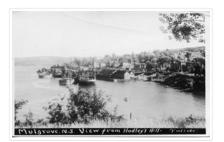

# Mulgrave, Nova Scotia, view from Hadley's Hill

http://archives.brandonu.ca/en/permalink/descriptions13911

| Part Of:              | Fred McGuinness collection |
|-----------------------|----------------------------|
| Creator:              | Photographer: Fad Foto     |
| Description Level:    | ltem                       |
| Series Number:        | McG 9                      |
| Item Number:          | 20-2009.221                |
| Accession Number:     | 20-2009                    |
| GMD:                  | graphic                    |
| Date Range:           | [19]                       |
| Physical Description: | 5.5" x 3.5" (b/w)          |
| Material Details:     | postcard                   |

Scope and Content:

Photograph shows the harbour in the town of Mulgrave, located along the Strait of Canso in Guysborough County, Nova Scotia, Canada.

| Notes:            | Writing on the front of the postcard reads: Mulgrave, N.S. View from Hadley's Hill - "Fad Foto" |
|-------------------|-------------------------------------------------------------------------------------------------|
| Name Access:      | Mulgrave, Nova Scotia                                                                           |
| Storage Location: | RG 5 photograph storage drawer 2 (hanging photos)                                               |