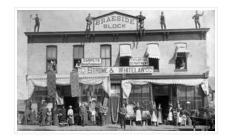

# Strome & Whitelaw (in Braeside Block)

http://archives.brandonu.ca/en/permalink/descriptions9492

| Part Of:              | RG 11 Lawrence Stuckey fonds |
|-----------------------|------------------------------|
| Description Level:    | ltem                         |
| Series Number:        | 3.1                          |
| Item Number:          | 1-2002.3.1E19                |
| Accession Number:     | 1-2002                       |
| GMD:                  | graphic                      |
| Date Range:           | [ca. 1907]                   |
| Physical Description: | 3 1/2" x 5"                  |
| Material Details:     | Negative                     |
| Custodial History:    |                              |

For custodial history see the collection level description of the Lawrence Stuckey collection. Scope and Content:

Strome & Whitelaw, located in the Braeside Block

| Notes:             | Located on Rosser Avenue between 13th Street and 14th Street          |
|--------------------|-----------------------------------------------------------------------|
|                    | Feature carpets, tailoring & general merchandise                      |
|                    | From Assiniboine Historical Society                                   |
| Name Access:       | Strome & Whitelaw                                                     |
| Subject Access:    | businesses                                                            |
|                    | general stores                                                        |
|                    | dry goods                                                             |
|                    | Brandon business buildings & facilities before 1940                   |
| Repro Restriction: | The McKee Archives is the copyright holder for the Stuckey materials. |
| Storage Location:  | Lawrence Stuckey collection                                           |