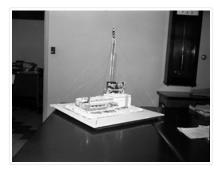

# Anniversary card contest

### http://archives.brandonu.ca/en/permalink/descriptions10986

| Part Of:              | CKX fonds     |
|-----------------------|---------------|
| Creator:              | СКХ           |
| Description Level:    | ltem          |
| Item Number:          | 11-2010.A11b  |
| Accession Number:     | 11-2010       |
| GMD:                  | graphic       |
| Date Range:           | c. 1960       |
| Physical Description: | 5" x 4" (b/w) |
| Material Details:     | Negative      |
| Custodial History     |               |

Custodial History:

See fonds level of the CKX records for custodial history.

Scope and Content:

Image of an anniversary cake in the shape of the CKX TV studio building, compliments of the Prince Edward Hotel.

| Name Access:      | CKX Television              |
|-------------------|-----------------------------|
| Subject Access:   | television broadcasting     |
|                   | displays                    |
|                   | contests                    |
|                   | anniversaries               |
|                   | cakes                       |
| Storage Location: | CKX fonds - 2010 accessions |