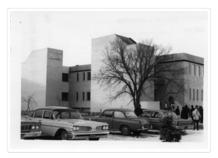

Scope and Content:

Photograph is looking west northwest from 18th Street and shows the Brandon College Building and Clark Hall.

| Name Access:    | Clark Hall               |
|-----------------|--------------------------|
|                 | Brandon College Building |
| Subject Access: | campus buildings         |
| Storage Range:  | Oversize drawer 5        |