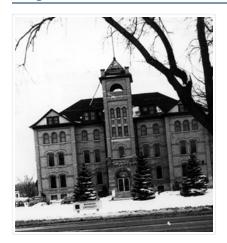

### Brandon College Building

http://archives.brandonu.ca/en/permalink/descriptions821

| Part Of:              | Brandon University Photograph Collection |
|-----------------------|------------------------------------------|
| Creator:              | Photographer: R.M. Coleman               |
| Description Level:    | ltem                                     |
| Series Number:        | 2.2                                      |
| Item Number:          | 2.2.31                                   |
| GMD:                  | graphic                                  |
| Date Range:           | c. early 1960s                           |
| Physical Description: | 5" x 7.5" (b/w)                          |
|                       |                                          |

Scope and Content:

View is southwest from the sidewalk in front of the building. Photograph shows the east side of the section of the building that connects the Brandon College Building and Clark Hall.