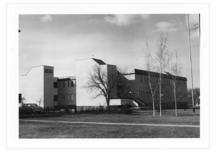

Scope and Content:

Contact print is looking northwest from the front lawn and shows the east side and southeast corner of the Education Building.

Scope and Content:

Photograph is looking west southwest and shows the Education Building, including the main entrance. Photograph was taken before the construction of the wheelchair ramp (built in the mid 1980s).