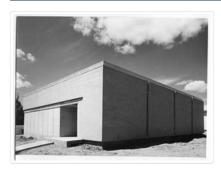

# Site Services Building

### http://archives.brandonu.ca/en/permalink/descriptions710

| Part Of:                   | Brandon University Photograph Collection |
|----------------------------|------------------------------------------|
| Description Level:         | ltem                                     |
| Series Number:             | 2.12                                     |
| Item Number:               | BUPC 2.12.5                              |
| GMD:                       | graphic                                  |
| Date Range:                | [197-]                                   |
| Physical Description:      | 8" x 10" (b/w)                           |
| History /<br>Biographical: |                                          |

The Site Services building was built in 1971.

Scope and Content:

Photograph is looking northwest and shows the exterior of the Site Services Building located on at 20th Street and Louise Avenue.