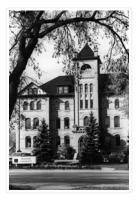

Scope and Content:

Photograph is looking west northwest from 18th Street and shows the Brandon College Building and Clark Hall.

| Name Access:    | Clark Hall               |
|-----------------|--------------------------|
|                 | Brandon College Building |
| Subject Access: | campus buildings         |
| Storage Range:  | Oversize drawer 5        |