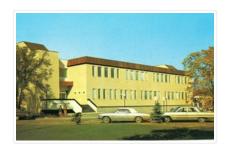

Scope and Content:

Postcard of the Education Building. Shows the east side of the building and the main entrance.

http://archives.brandonu.ca/en/permalink/descriptions682

| Part Of:              | Education building |
|-----------------------|--------------------|
| Description Level:    | ltem               |
| Series Number:        | 2.7                |
| Item Number:          | 2.7.2              |
| GMD:                  | graphic            |
| Date Range:           | c. 1967            |
| Physical Description: | 4.75" x 3.5" (b/w) |
|                       |                    |