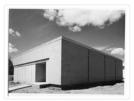

# Site Services Building

### http://archives.brandonu.ca/en/permalink/descriptions710

| Part Of:                   | Brandon University Photograph Collection |
|----------------------------|------------------------------------------|
| Description Level:         | ltem                                     |
| Series Number:             | 2.12                                     |
| Item Number:               | BUPC 2.12.5                              |
| GMD:                       | graphic                                  |
| Date Range:                | [197-]                                   |
| Physical Description:      | 8" x 10" (b/w)                           |
| History /<br>Biographical: |                                          |

The Site Services building was built in 1971.

Scope and Content:

Photograph is looking northwest and shows the exterior of the Site Services Building located on at 20th Street and Louise Avenue.