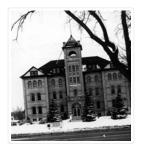

### Brandon College Building

http://archives.brandonu.ca/en/permalink/descriptions821

| Part Of:              | Brandon University Photograph Collection |
|-----------------------|------------------------------------------|
| Creator:              | Photographer: R.M. Coleman               |
| Description Level:    | ltem                                     |
| Series Number:        | 2.2                                      |
| Item Number:          | 2.2.31                                   |
| GMD:                  | graphic                                  |
| Date Range:           | c. early 1960s                           |
| Physical Description: | 5" x 7.5" (b/w)                          |
|                       |                                          |

Scope and Content:

View is southwest from the sidewalk in front of the building. Photograph shows the east side of the section of the building that connects the Brandon College Building and Clark Hall.