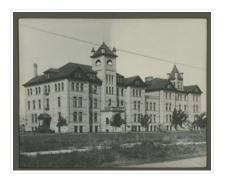

Scope and Content:

Photograph is looking west northwest from 18th Street and shows the Brandon College Building and Clark Hall.

| Name Access:    | Clark Hall               |
|-----------------|--------------------------|
|                 | Brandon College Building |
| Subject Access: | campus buildings         |
| Storage Range:  | Oversize drawer 5        |