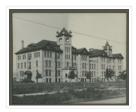

Scope and Content:

Photograph is looking west northwest from 18th Street and shows the Brandon College Building and Clark Hall.

| Name Access:    | Clark Hall               |
|-----------------|--------------------------|
|                 | Brandon College Building |
| Subject Access: | campus buildings         |
| Storage Range:  | Oversize drawer 5        |