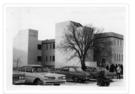

Scope and Content:

Photograph is looking west northwest from 18th Street and shows the Brandon College Building and Clark Hall.

| Name Access:    | Clark Hall               |
|-----------------|--------------------------|
|                 | Brandon College Building |
| Subject Access: | campus buildings         |
| Storage Range:  | Oversize drawer 5        |