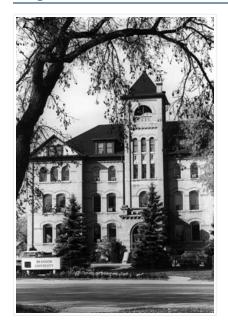

Scope and Content:

View is west from the east side of 18th Street. Photograph shows the front lawn and the Brandon College Building.

http://archives.brandonu.ca/en/permalink/descriptions824

| Part Of:              | Brandon University Photograph Collection |
|-----------------------|------------------------------------------|
| Description Level:    | ltem                                     |
| Series Number:        | 2.2                                      |
| Item Number:          | 2.2.35                                   |
| GMD:                  | graphic                                  |
| Date Range:           | 1982                                     |
| Physical Description: | 5" x 7" (b/w)                            |
|                       |                                          |

Scope and Content:

View is west from the east side of 18th Street. Photograph shows the Brandon College Building and part of the front lawn.