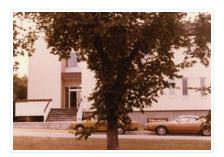

Scope and Content:

Postcard of the Education Building. Shows the east side of the building and the main entrance.

http://archives.brandonu.ca/en/permalink/descriptions682

| Part Of:              | Education building |
|-----------------------|--------------------|
| Description Level:    | ltem               |
| Series Number:        | 2.7                |
| Item Number:          | 2.7.2              |
| GMD:                  | graphic            |
| Date Range:           | c. 1967            |
| Physical Description: | 4.75" x 3.5" (b/w) |
|                       |                    |