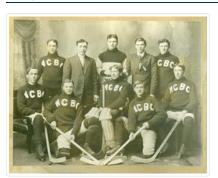

## Wheat City Business College Hockey Club

http://archives.brandonu.ca/en/permalink/descriptions14267

Part Of: Joseph H. Hughes collection

Description Level: Item
Series Number: 3-1997.1
Item Number: 3-1997.1.69
Accession Number: 3-1997

Other Numbers: Hughes #67
GMD: graphic

Date Range: 1912

Physical Description: 9.25" x 7.25" (b/w)

Material Details: on matting

Physical Condition: Photograph is water stained

Scope and Content:

Photograph shows a group of 10 men, eight whom are wearing sweaters with the letters WCBC appliqued across the chest. The goalie is seated in a wodden chair and wears his goalie pads and skates. The four other players in the front row are also wearing skates and have their hockey sticks.

Notes: Writing on the front of the photograph mat reads: Wheat City Business

College Hockey Club, 1912

Name Access: Wheat City Business College

Subject Access: portraits

Hockey

sports people & activities

team sports team photos