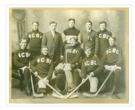

## Wheat City Business College Hockey Club

http://archives.brandonu.ca/en/permalink/descriptions14267

Part Of: Joseph H. Hughes collection

Description Level: Item
Series Number: 3-1997.1
Item Number: 3-1997.1.69
Accession Number: 3-1997

Other Numbers: Hughes #67
GMD: graphic

Date Range: 1912

Physical Description: 9.25" x 7.25" (b/w)

Material Details: on matting

Physical Condition: Photograph is water stained

Scope and Content:

Photograph shows a group of 10 men, eight whom are wearing sweaters with the letters WCBC appliqued across the chest. The goalie is seated in a wodden chair and wears his goalie pads and skates. The four other players in the front row are also wearing skates and have their hockey sticks.

Notes: Writing on the front of the photograph mat reads: Wheat City Business

College Hockey Club, 1912

Name Access: Wheat City Business College

Subject Access: portraits

Hockey

sports people & activities

team sports team photos