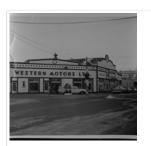

Rosser Avenue between 7th and 8th Streets, south ...

Western Motors at southwest corner 10th and Princess ...

Aerial view of 10th Street facing south from ...

Northeast corner 10th Street and Princess Avenue, Brandon, ...