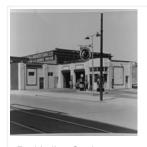

10th Street from Princess Avenue facing north, Brandon, ...

Hughes Building, corner of 10th Street and Princess

...

Princess Avenue facing east from 10th Street, Brandon, ...

Red Indian Station (Gasoline) north side Princess Avenue ...