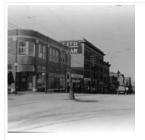

## **BRANDON** UNIVERSITY S. J. McKee Archives

West side of 10th Street facing north from ...

West side 200-block 10th Street facing south from ...

East side 10th Street facing north from Princess

West side 200-block 10th Street, south of Princess

10th Street from Princess Avenue facing north, Brandon, ...

Hughes Building, corner of 10th Street and Princess

...

Princess Avenue facing east from 10th Street, Brandon, ...

Red Indian Station (Gasoline) north side Princess Avenue ...