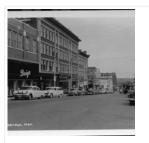

## **BRANDON** UNIVERSITY S. J. McKee Archives

West side of 10th Street facing north from ...

West side 200-block 10th Street facing south from ...

East side 10th Street facing north from Princess

West side 200-block 10th Street, south of Princess