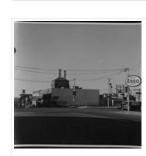

10th Street from Princess Avenue facing north, Brandon, ...

Hughes Building, corner of 10th Street and Princess

...

Princess Avenue facing east from 10th Street, Brandon, ...

Red Indian Station (Gasoline) north side Princess Avenue ...

Rosser Avenue between 7th and 8th Streets, south ...

Western Motors at southwest corner 10th and Princess ...

Aerial view of 10th Street facing south from ...

Northeast corner 10th Street and Princess Avenue, Brandon, ...