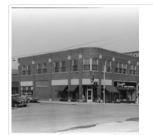

10th Street from Princess Avenue facing north, Brandon, ...

Hughes Building, corner of 10th Street and Princess

...

Princess Avenue facing east from 10th Street, Brandon, ...

Red Indian Station (Gasoline) north side Princess Avenue ...