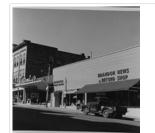

West side 200-block 10th Street facing south from ...

Aerial view of 10th Street facing south from ...

Hughes Building, corner of 10th Street and Princess

...

West side 200-block 10th Street, south of Princess