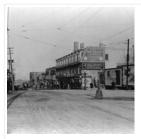

S. J. McKee Archives p. 1

Aerial view of 10th Street facing south from ...

East side 10th Street facing north from Princess

West side of 10th Street facing north from ...

Brandon street cars in front of Winter Fair ...