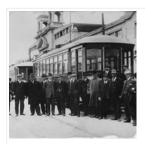

S. J. McKee Archives p. 1

Aerial view of 10th Street facing south from ...

East side 10th Street facing north from Princess

West side of 10th Street facing north from ...

Brandon street cars in front of Winter Fair ...