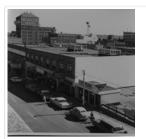

## S. J. McKee Archives

Brandon Wheat Market at Pacific Avenue and 10th

West side 200-block 10th Street, south of Princess

West side 200-block 10th Street facing south from ...

Southwest corner 10th Street and Rosser Avenue

Northeast corner 10th Street and Princess Avenue, Brandon, ...

West side of 10th Street from Princess Avenue, ...

10th Street from Princess Avenue facing north, Brandon, ...

Hughes Building, corner of 10th Street and Princess