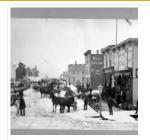

## S. J. McKee Archives

Brandon Wheat Market at Pacific Avenue and 10th

West side 200-block 10th Street, south of Princess

West side 200-block 10th Street facing south from ...

Southwest corner 10th Street and Rosser Avenue