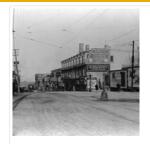

East side 10th Street facing north from Princess ...

Aerial view of 10th Street facing south from ...

West side of 10th Street facing north from ...

Princess Avenue facing east from 10th Street, Brandon, ...