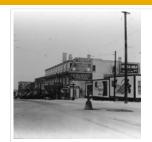

Northeast corner 10th Street and Princess Avenue, Brandon, ...

Greyhound Bus Depot, 11th Street and Princess Avenue, ...

Red Indian Station (Gasoline) north side Princess Avenue ...

West side of 10th Street from Princess Avenue, ...

Hughes Building, corner of 10th Street and Princess ...

10th Street from Princess Avenue facing north, Brandon, ...

Northeast corner 10th Street and Princess Avenue, Brandon, ...

Northeast corner 10th Street and Princess Avenue, Brandon, ...