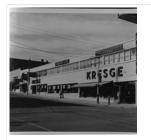

Hughes Building, corner of 10th Street and Princess

...

West side of 10th Street facing north from ...

100-block 10th Street, facing southwest

Southwest corner 10th Street and Rosser Avenue

10th Street from Princess Avenue facing north, Brandon, ...