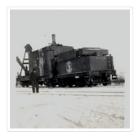

# Great Northern Railway bridge construction

http://archives.brandonu.ca/en/permalink/descriptions10156

Part Of: RG 12 Brandon and Area Photograph Collection

Description Level: Item
Series Number: 3

Item Number:BAPC 3.10GMD:graphicDate Range:[19--]

Physical Description: 4.5" x 2.5" (b/w)

History / Biographical:

Bunclody, MB was located near Souris, MB. The bridge in question crossed the Souris River.

Custodial History:

Photograph was donated by a "Mrs. Wilson" in 1989.

Scope and Content:

Photograph is a close-up of a moveable crane used for railway maitenance.

Name Access: Great Northern Railway

Bunclody, MB

Subject Access: construction of railroads

machinery

Storage Location: BAPC photograph drawer

#### **Images**