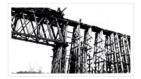

Scope and Content:

Photograph is a close-up of the Great Northern Railroad bridge or trestle at Bunclody under construction. There are two men standing on the support structure.

Name Access: Great Northern Railway

Bunclody, MB

Subject Access: rail transportation

bridges

construction of railroads construction of bridges

Storage Location: BAPC photograph drawer