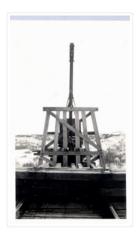

Scope and Content:

Photograph is a close-up of a moveable crane used for railway maitenance.

Name Access: Great Northern Railway

Bunclody, MB

Subject Access: construction of railroads

machinery

Storage Location: BAPC photograph drawer