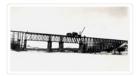

# Great Northern Railway bridge construction

http://archives.brandonu.ca/en/permalink/descriptions10158

Part Of: RG 12 Brandon and Area Photograph Collection

Description Level: Item
Series Number: 3

Item Number:BAPC 3.12GMD:graphicDate Range:[19--]

Physical Description: 4.5" x 2.5" (b/w)

History / Biographical:

Bunclody, MB was located near Souris, MB. The bridge in question crossed the Souris River.

Custodial History:

Photograph was donated by a "Mrs. Wilson" in 1989.

Scope and Content:

Photograph shows a moveable crane used for railway maitenance on the Great Northern Railway bridge at Bunclody, MB. The photograph was taken from the Souris River and shows the bridge structure.

Name Access: Great Northern Railway

Bunclody, MB Souris River

Subject Access: construction of railroads

machinery bridges

construction of bridges

Storage Location: BAPC photograph drawer

#### **Images**