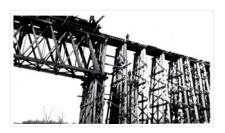

Scope and Content:

Photograph shows a moveable crane used for railway maitenance on the Great Northern Railway bridge at Bunclody, MB. The photograph was taken from the Souris River and shows the bridge structure.

Name Access: Great Northern Railway

Bunclody, MB Souris River

Subject Access: construction of railroads

machinery bridges

construction of bridges

Storage Location: BAPC photograph drawer