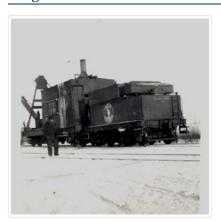

## Great Northern Railway bridge construction

http://archives.brandonu.ca/en/permalink/descriptions10157

Part Of: RG 12 Brandon and Area Photograph Collection

Description Level: Item
Series Number: 3

Item Number:BAPC 3.11GMD:graphicDate Range:[19--]

Physical Description: 4.5" x 2.5" (b/w)

History / Biographical:

Bunclody, MB was located near Souris, MB. The bridge in question crossed the Souris River.

Custodial History:

Photograph was donated by a "Mrs. Wilson" in 1989.

Scope and Content:

Photograph shows a moveable crane used for railway maitenance on snow covered tracks.

Name Access: Great Northern Railway

Bunclody, MB

Subject Access: construction of railroads

machinery

Storage Location: BAPC photograph drawer

#### **Images**