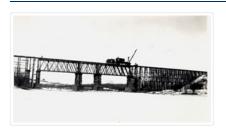

# Great Northern Railway construction

http://archives.brandonu.ca/en/permalink/descriptions10150

Part Of: RG 12 Brandon and Area Photograph Collection

Description Level: Item
Series Number: 3

Item Number:BAPC 3.4GMD:graphicDate Range:[19--]

Physical Description: 5.5" x 3.25" (b/w)

History / Biographical:

Bunclody, MB was located near Souris, MB. The bridge in question crossed the Souris River.

Custodial History:

Photograph was donated by a "Mrs. Wilson" in 1989.

Scope and Content:

Photograph shows the Great Northern Railway bridge or trestle at Bunclody, MB in winter.

Name Access: Great Northern Railway

Bunclody, MB Souris River

Subject Access: rail transportation

bridges Rivers

manmade geographic features

construction of railroads

Storage Location: BAPC photograph drawer

#### **Images**