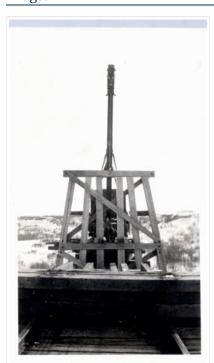

Scope and Content:

Photograph shows a moveable crane used for railway maitenance on snow covered tracks.

Name Access: Great Northern Railway

Bunclody, MB

Subject Access: construction of railroads

machinery