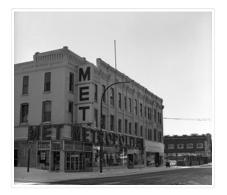

# Metropolitan Store

http://archives.brandonu.ca/en/permalink/descriptions9572

| Part Of:                   | RG 11 Lawrence Stuckey fonds |
|----------------------------|------------------------------|
| Creator:                   | L.A. Stuckey                 |
| Description Level:         | ltem                         |
| Series Number:             | 3.1                          |
| Item Number:               | 1-2002.3.1EA26(1)            |
| Accession Number:          | 1-2002                       |
| GMD:                       | graphic                      |
| Date Range:                | February 24, 1980            |
| Physical Description:      | 2 1/2" x 2 1/2"              |
| Material Details:          | Negative                     |
| History /<br>Biographical: |                              |

Built in 1889, the Nation & Shewan Building was the oldest complete building in downtown Brandon in 1985.

In early 1986 the two top floors were demolished.

#### Scope and Content:

The Metropolitan Store (Nation and Shewan Building)

| Notes:             | Located on the south side of the 800 block of Rosser Avenue.                                                  |
|--------------------|---------------------------------------------------------------------------------------------------------------|
|                    | The building was isolated at the time the photo was taken, due to nearby demolition for the new Gallery Mall. |
|                    | From a combined negative.                                                                                     |
| Name Access:       | Metropolitan Store                                                                                            |
|                    | Nation & Shewan                                                                                               |
| Subject Access:    | businesses                                                                                                    |
|                    | department stores                                                                                             |
|                    | Brandon business buildings & facilities after 1940                                                            |
| Repro Restriction: | The McKee Archives is the copyright holder for the Stuckey materials.                                         |
| Storage Location:  | Lawrence Stuckey collection                                                                                   |