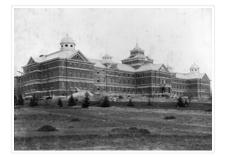

## History /

Biographical:

The Brandon Insane Asylum was located on the north bank of the Assiniboine River, two miles north of Brandon. It had a southern aspect.

Custodial History:

See fonds level description of the Alf Fowler collection for custodial history.

Scope and Content:

Photo was taken looking northeast and shows the front and west side of the Brandon Insane Asylum. Construction materials are visible at the base of the building.

Notes: Storage Range: A 5" x 7" (b/w) reproduction of the photograph is located with the original. RG 5 Western Manitoba Manuscript collection - photograph storage drawer