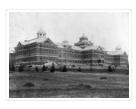

## History /

Biographical:

The Brandon Insane Asylum was located on the north bank of the Assiniboine River, two miles north of Brandon. It had a southern aspect.

Custodial History:

See fonds level description of the Alf Fowler collection for custodial history.

Scope and Content:

Photo was taken looking northeast and shows the front and west side of the Brandon Insane Asylum. Construction materials are visible at the base of the building.

Notes: Storage Range: A 5" x 7" (b/w) reproduction of the photograph is located with the original. RG 5 Western Manitoba Manuscript collection - photograph storage drawer