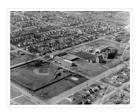

## Aerial view: Brandon College campus and Kinsmen Park

http://archives.brandonu.ca/en/permalink/descriptions621

Part Of: Aerial views and campus photographs

Description Level: Item

Series Number: 2.1

Item Number: 2.1.19

GMD: graphic

Date Range: c. 1962

Physical Description: 10" x 8" (b/w)

Physical Condition: The bottom right hand corner has been torn off. Both portions of the

photograph are stored together.

Scope and Content:

View is northwest from approximately 17th Street and Victoria Avenue. Photograph shows: the Brandon College campus and the Kinsmen Park and baseball diamond. Taken during construction of Flora Cowan Hall but before the Gymnasium was built.