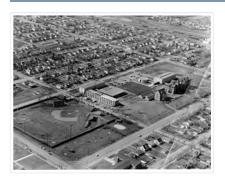

## Aerial view: Brandon College campus and Kinsmen Park

http://archives.brandonu.ca/en/permalink/descriptions621

Part Of: Aerial views and campus photographs

Description Level: Item

Series Number: 2.1

Item Number: 2.1.19

GMD: graphic

Date Range: c. 1962

Physical Description: 10" x 8" (b/w)

Physical Condition: The bottom right hand corner has been torn off. Both portions of the

photograph are stored together.

Scope and Content:

View is northwest from approximately 17th Street and Victoria Avenue. Photograph shows: the Brandon College campus and the Kinsmen Park and baseball diamond. Taken during construction of Flora Cowan Hall but before the Gymnasium was built.