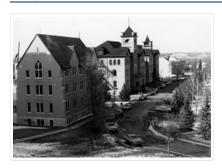

## Aerial view: Citizens' Science Building

http://archives.brandonu.ca/en/permalink/descriptions611

Part Of: Aerial views and campus photographs

Description Level: Item

Series Number: 2.1

Item Number: 2.1.21

GMD: graphic

Date Range: c. 1980s

Physical Description: 5" x 3.5" (b/w)

Scope and Content:

View is northwest, taken from the John R. Brodie Science Centre. Photograph shows: Citizens' Science Building in the foreground, the Brandon College Building and Clark Hall in the background, as well as the driveway in front of the buildings.