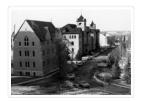

## Aerial view: Citizens' Science Building

http://archives.brandonu.ca/en/permalink/descriptions611

Part Of: Aerial views and campus photographs

Description Level: Item

Series Number: 2.1

Item Number: 2.1.21

GMD: graphic

Date Range: c. 1980s

Physical Description: 5" x 3.5" (b/w)

Scope and Content:

View is northwest, taken from the John R. Brodie Science Centre. Photograph shows: Citizens' Science Building in the foreground, the Brandon College Building and Clark Hall in the background, as well as the driveway in front of the buildings.